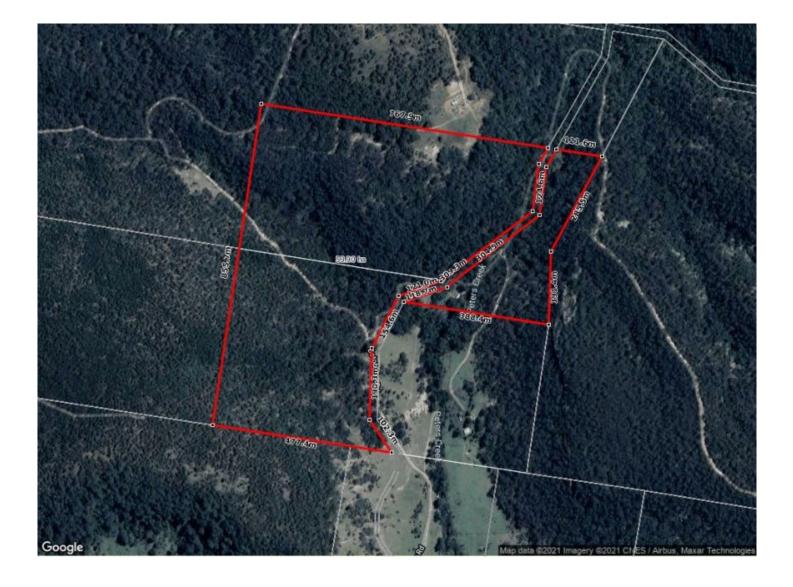

## 1020 Upper Botobolar Road Mudgee NSW

"Middle Earth" Boasting 53HA (130 acres approx) of undulating country only 45 minutes North East of Mudgee.

- 53 HA or approximately 130 acres 45 minutes from Mudgee

1 🎮 1 🕰

Price : \$ 215,000

Land Size : 53.9 ha View : https://ww

: https://www.thepropertyshop.com.au/sale/n sw/dubbo-orana/mudgee/residential/rural/64 20111

Alyse Pilley 02 6372 2222

David Goldring 02 6372 2222