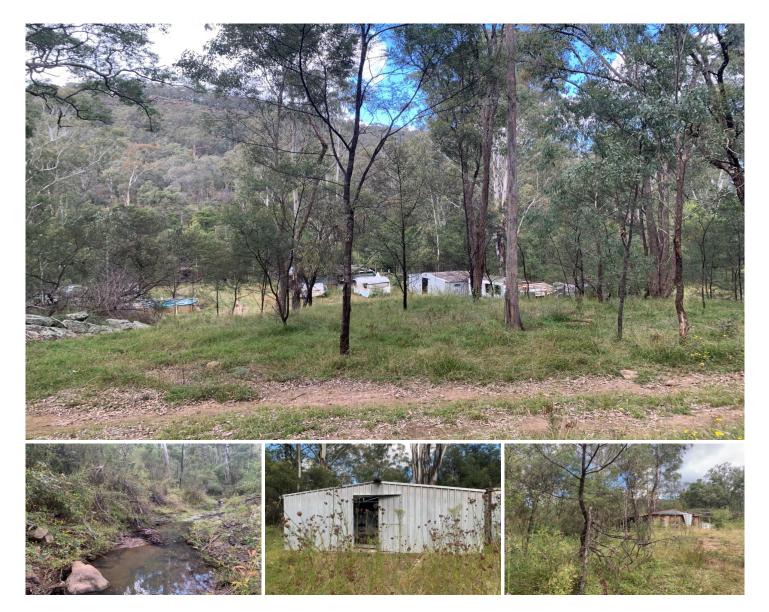

## 1020 Upper Botobolar Road Mudgee NSW

"Middle Earth" Boasting 53HA (130 acres approx) of undulating country only 45 minutes North East of Mudgee.

- 53 HA or approximately 130 acres 45 minutes from Mudgee

- Ideal weekend escape for hunting, camping, motorbike and horse riding

- Water is plentiful with picturesque seasonal creek
- No dwelling entitlement, the perfect camping block ideal for shed and recreation

- Shed, caravans & toilet facility ready to add your touch & start creating memories

- Please note 4x4 access only

For further information or to arrange your inspection contact Alyse Pilley on 0421 648 155