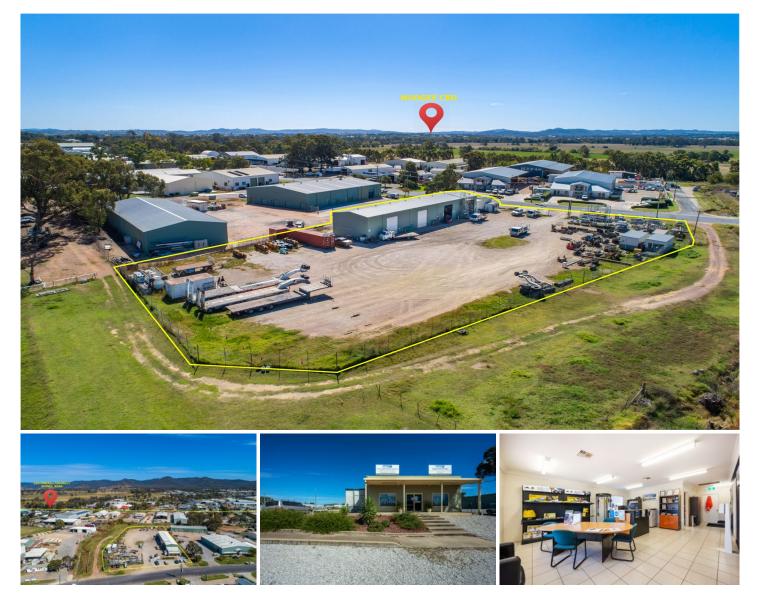

## **15 Industrial Avenue Mudgee NSW**

Under instructions from the liquidators.

Located in the heart of Mudgee's primary industrial estate, 15 Industrial Avenue represents an exciting opportunity to secure prime industrial property with ongoing tenancies and the upside of further development and/or subdivision subject to council approval.

- 7,441sqm\* site zoned IN1 General Industrial

- Thriving Mid-Western Regional growth centre

- 480sqm\* Industrial shed approximately 10m x 48m x 6m with 3 x 4m high roller doors

- 100sqm\* of office space, ducted air-conditioning, separate access

- Wide street frontage, large secure yard

- Room for additional development and potential for further subdivision subject to council approval

- Exceptional property for investment, development or an owner-occupier

- Easy access to the Castlereagh Highway

Selling under instructions from the liquidator, don't miss this rare opportunity to secure a large industrial property in

| Price | :\$1,660,000 |
|-------|--------------|
|-------|--------------|