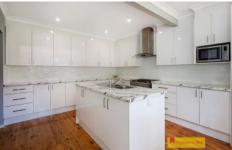

- Spacious master bedroom with built-in robe and reverse  $\ensuremath{\mathsf{A/C}}$
- Three additional large bedrooms all with built-in robes
- Renovated open plan kitchen featuring, island bench with, butlers pantry, walk in pantry and additional storage pantry.
- Dine in meals area with beautiful timber flooring
- Open plan extra large family room with wood fire heating and reverse A/C
- Family bathroom with all your essentials and separate toilet
- Large laundry space with ease of access to backyard
- Huge backyard, with established gardens, trees and a chicken run
- Massive 3 bay shed 10m x 7m approx, with concrete floor and power  $\,$
- Single lock up garage with drive through access to rear yard and shed