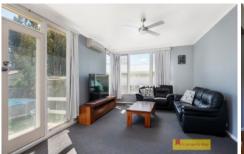

- Spacious master bedroom with built-in robe and reverse  $\ensuremath{\mathsf{A/C}}$
- Three additional large bedrooms all with built-in robes
- Renovated open plan kitchen featuring, island bench with, butlers pantry, walk in pantry and additional storage pantry.
- Dine in meals area with beautiful timber flooring
- Open plan extra large family room with wood fire heating and reverse A/C
- Family bathroom with all your essentials and separate toilet
- Large laundry space with ease of access to backyard
- Huge backyard, with established gardens, trees and a chicken run
- Massive 3 bay shed 10m x 7m approx, with concrete floor and power  $\,$
- Single lock up garage with drive through access to rear yard and shed