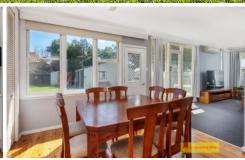

- Spacious master bedroom with built-in robe and reverse  $\ensuremath{\mathsf{A/C}}$
- Three additional large bedrooms all with built-in robes
- Renovated open plan kitchen featuring, island bench with, butlers pantry, walk in pantry and additional storage pantry.
- Dine in meals area with beautiful timber flooring
- Open plan extra large family room with wood fire heating and reverse A/C
- Family bathroom with all your essentials and separate toilet
- Large laundry space with ease of access to backyard
- Huge backyard, with established gardens, trees and a chicken run
- Massive 3 bay shed 10m x 7m approx, with concrete floor and power  $\,$
- Single lock up garage with drive through access to rear yard and shed