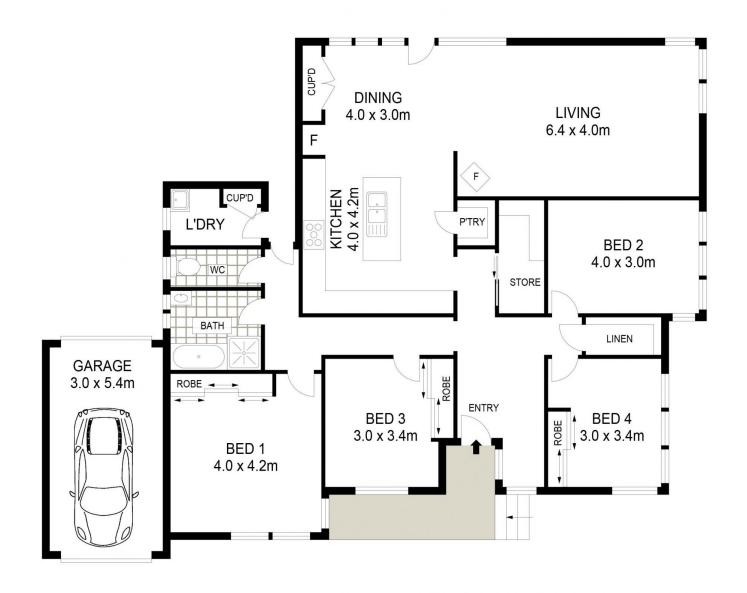

- Spacious master bedroom with built-in robe and reverse  $\ensuremath{\mathsf{A/C}}$
- Three additional large bedrooms all with built-in robes
- Renovated open plan kitchen featuring, island bench with, butlers pantry, walk in pantry and additional storage pantry.
- Dine in meals area with beautiful timber flooring
- Open plan extra large family room with wood fire heating and reverse A/C
- Family bathroom with all your essentials and separate toilet
- Large laundry space with ease of access to backyard
- Huge backyard, with established gardens, trees and a chicken run
- Massive 3 bay shed 10m x 7m approx, with concrete floor and power  $\,$
- Single lock up garage with drive through access to rear yard and shed

## **GROUND LEVEL**