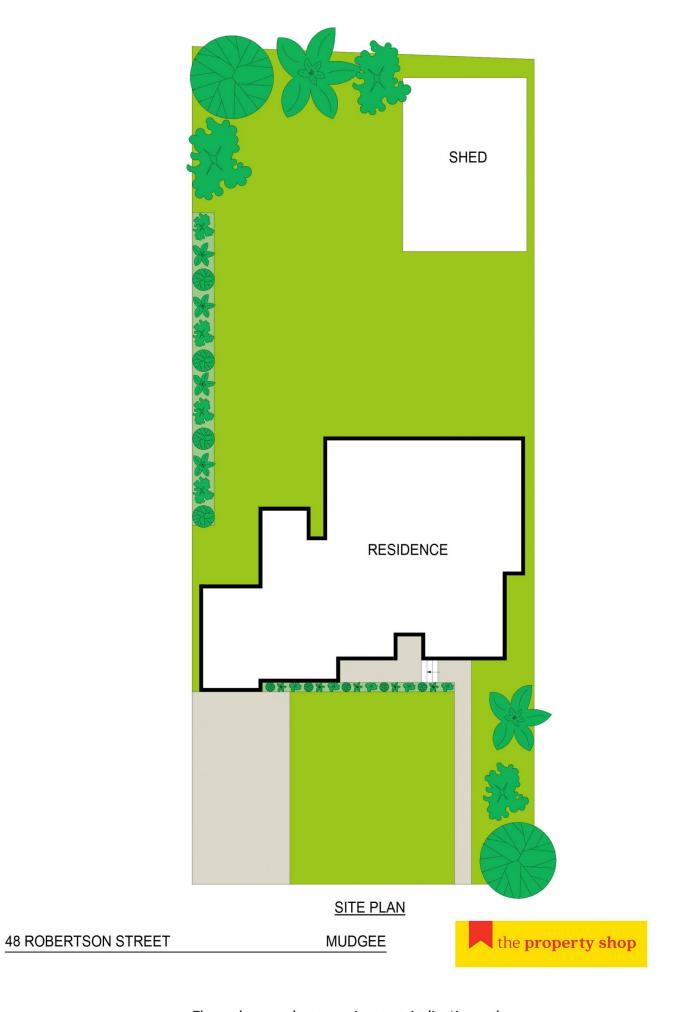

- Spacious master bedroom with built-in robe and reverse  $\ensuremath{\mathsf{A/C}}$
- Three additional large bedrooms all with built-in robes
- Renovated open plan kitchen featuring, island bench with, butlers pantry, walk in pantry and additional storage pantry.
- Dine in meals area with beautiful timber flooring
- Open plan extra large family room with wood fire heating and reverse A/C
- Family bathroom with all your essentials and separate toilet
- Large laundry space with ease of access to backyard
- Huge backyard, with established gardens, trees and a chicken run
- Massive 3 bay shed 10m x 7m approx, with concrete floor and power  $\,$
- Single lock up garage with drive through access to rear yard and shed

## 4 📭 1 📇 3 🚘

**Price** : \$ 605,000 **Land Size** : 841 sqm

View: https://www.thepropertyshop.com.au/sale/n

sw/dubbo-orana/mudgee/residential/house/

6372008

David Goldring 02 6372 2222

**Ashley Olsen** 02 6372 2222