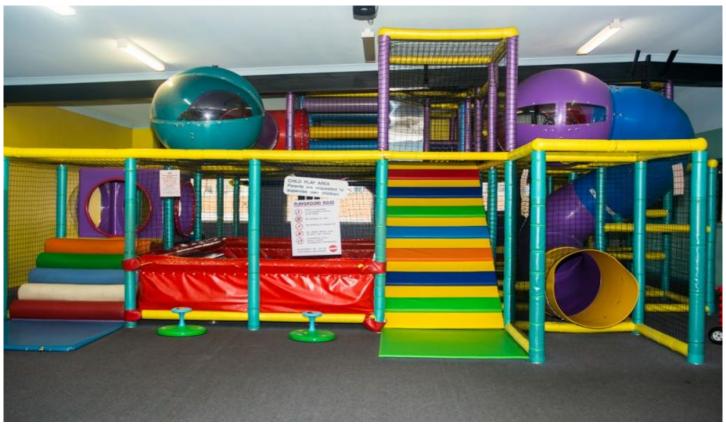

- Current owner operation since Jan. 2006
- Variety indoor play structures including slides, tunnels, flying fox & more
- Catering for children 0-10 years
- Separate, safer play area for younger children
- Numerous viewing areas to monitor children's safety
- Private party room for special celebration functions.
- Well appointed cafe offering tasty light lunches, snacks & drinks
- Attractive premises lease available to new operator
- Confidential accounting information & inventory available to genuine purchasers
- Excellent Walk In Walk Out opportunity