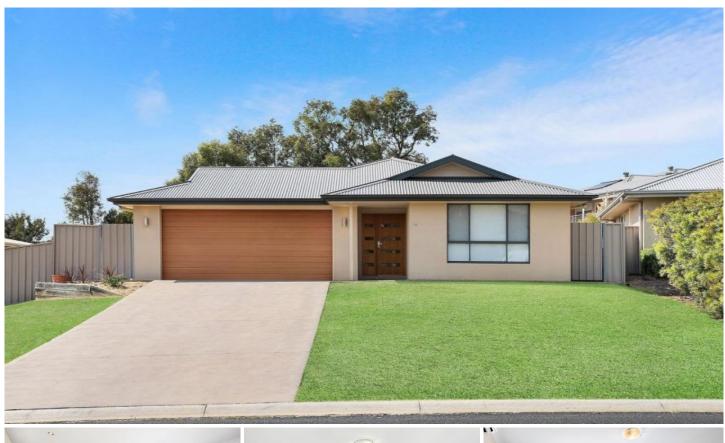

## 16 Palmer Avenue Mudgee NSW

- Master suite with walk in robe and ensuite
- Additional bedrooms great sizes all with built in robes
- Modern kitchen with quality appliances, gas cooktop and stone bench tops
- Large open plan dining & lounge plus additional formal lounge
- Convenient three way design main bathroom with separate bath and shower
- Spacious internal laundry provides additional storage & outside access
- Large covered alfresco area plus well manicured yard
- Split system air conditioning
- No Pets

4 📭 2 ⋤ 2 🗬

Land Size: 855 sqm

View: https://www.thepropertyshop.com.au/lease/

nsw/dubbo-orana/mudgee/residential/house

/6352595

**Ashlee Parker** 0435 039 435

Karen Denyer 6372 2222

Scale in metres. Indicative only. All information contained herein is obtained from sources we believe to be accurate. We cannot guarantee its accuracy, Interested persons should make and rely on their own enquiries