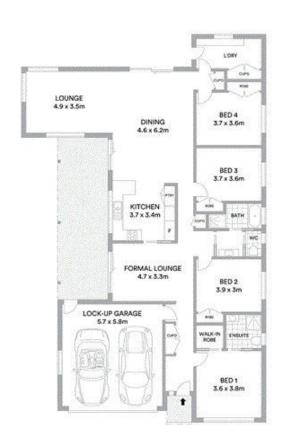

## 16 Palmer Avenue Mudgee NSW

- Master suite with walk in robe and ensuite
- Additional bedrooms great sizes all with built in robes
- Modern kitchen with quality appliances, gas cooktop and stone bench tops
- Large open plan dining & lounge plus additional formal lounge
- Convenient three way design main bathroom with separate bath and shower
- Spacious internal laundry provides additional storage & outside access
- Large covered alfresco area plus well manicured yard
- Split system air conditioning
- No Pets

4 📭 2 ⋤ 2 🗬

Land Size: 855 sqm

View: https://www.thepropertyshop.com.au/lease/

nsw/dubbo-orana/mudgee/residential/house

/6352595

**Ashlee Parker** 0435 039 435

Karen Denyer 6372 2222

Scale in metres. Indicative only. All information contained herein is obtained from sources we believe to be accurate. We cannot guarantee its accuracy, Interested persons should make and rely on their own enquiries