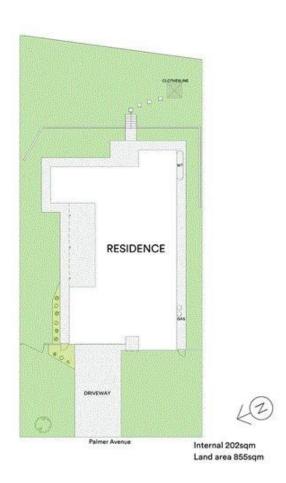

4 📭 2 ⋤ 2 🗬

Land Size: 855 sqm

View: https://www.thepropertyshop.com.au/lease/

nsw/dubbo-orana/mudgee/residential/house

/6352595

**Ashlee Parker** 0435 039 435

Karen Denyer 6372 2222

Scale in metres. Indicative only. All information contained herein is obtained from sources we believe to be accurate. We cannot guarantee its accuracy, Interested persons should make and rely on their own enquiries