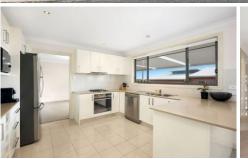

## 16 Palmer Avenue Mudgee NSW

- Master suite with walk in robe and ensuite
- Additional bedrooms great sizes all with built in robes
- Modern kitchen with quality appliances, gas cooktop and stone bench tops
- Large open plan dining & lounge plus additional formal lounge
- Convenient three way design main bathroom with separate bath and shower
- Spacious internal laundry provides additional storage & outside access
- Large covered alfresco area plus well manicured yard
- Split system air conditioning
- No Pets