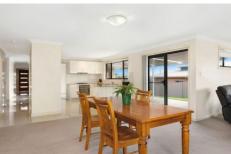

## 16 Palmer Avenue Mudgee NSW

- Master suite with walk in robe and ensuite
- Additional bedrooms great sizes all with built in robes
- Modern kitchen with quality appliances, gas cooktop and stone bench tops
- Large open plan dining & lounge plus additional formal lounge
- Convenient three way design main bathroom with separate bath and shower
- Spacious internal laundry provides additional storage & outside access
- Large covered alfresco area plus well manicured yard
- Split system air conditioning
- No Pets