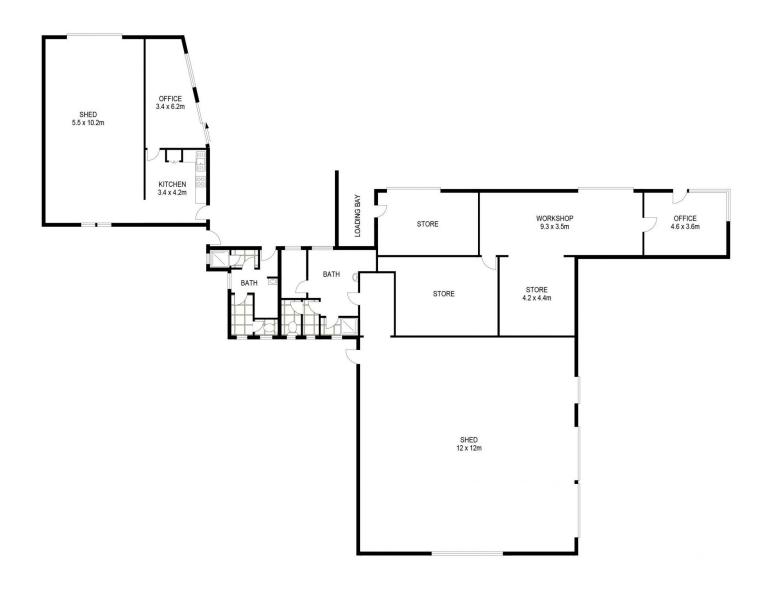

- Zoned R3 Medium Density Residential
- Leased retail premises with excellent exposure
- 8x Storage shed facilities
- Bathroom facilities available
- Massive 2,555sqm allotment with subdivision and development potential (STCA)