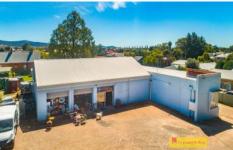

- Zoned R3 Medium Density Residential
- Leased retail premises with excellent exposure
- 8x Storage shed facilities
- Bathroom facilities available
- Massive 2,555sqm allotment with subdivision and development potential (STCA)

A very interesting opportunity which is sure to spark some interest, offered for Auction on Friday 23rd April at 58 Market Street, Mudgee (The Property Shop Auction Rooms) at 11AM.

1 🛌 2 🖺 10 😭

**Price** : \$ 1,450,000 **Land Size** : 2555 sqm