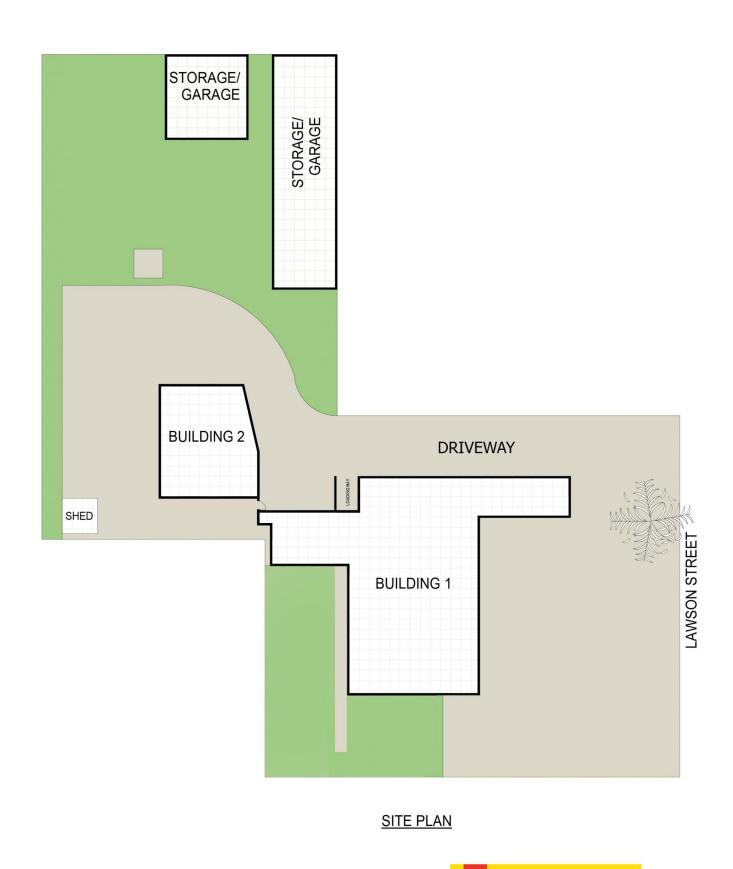

- Zoned R3 Medium Density Residential
- Leased retail premises with excellent exposure
- 8x Storage shed facilities
- Bathroom facilities available
- Massive 2,555sqm allotment with subdivision and development potential (STCA)