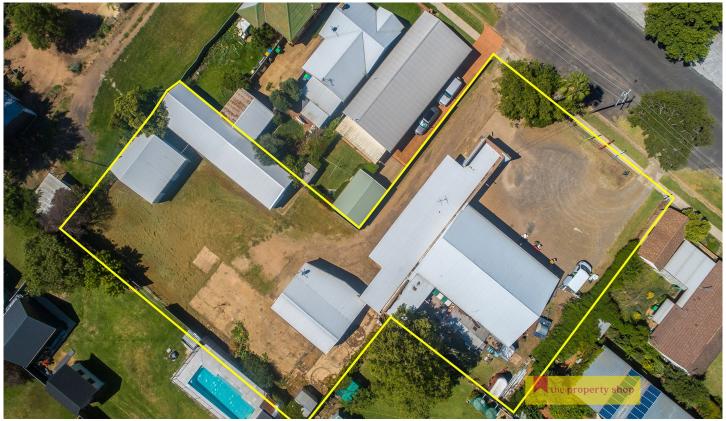

## 22 Lawson Street Mudgee NSW

Once the site of the Federal Brewery (home of the original Mudgee Ale), located two blocks to the East of Mudgee CBD and situated on an impressive 2,555sqm (approx), this is a property like no other and offers options for the savvy investor.

- Zoned R3 Medium Density Residential
- Leased retail premises with excellent exposure
- 8x Storage shed facilities
- Bathroom facilities available
- Massive 2,555sqm allotment with subdivision and development potential (STCA)

A very interesting opportunity which is sure to spark some interest, offered for Auction on Friday 23rd April at 58 Market Street, Mudgee (The Property Shop Auction Rooms) at 11AM.

1 🛌 2 🖺 10 😭

**Price** : \$ 1,450,000 **Land Size** : 2555 sqm