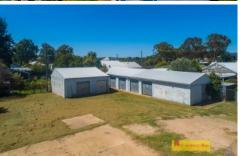

- Zoned R3 Medium Density Residential
- Leased retail premises with excellent exposure
- 8x Storage shed facilities
- Bathroom facilities available
- Massive 2,555sqm allotment with subdivision and development potential (STCA)