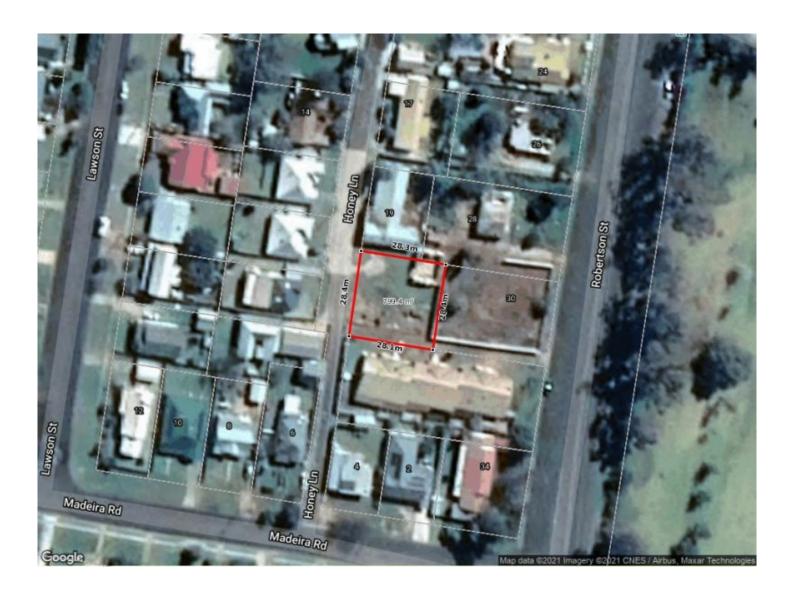

## 21 Honey Lane Mudgee NSW

Situated on a large 800sqm block within walking distance to Mudgee's renown golf course, schools, parks and medical facilities. This block provides a blank canvas for your dream home with a location hard to beat

**Price** : \$ 225,000 **Land Size** : 800 sqm

View : https://www.thepropertyshop.com.au/sale/n

sw/dubbo-orana/mudgee/residential/land/63 43002

Alyse Pilley 02 6372 2222