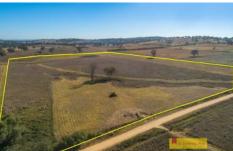

20HA (49.42 acres) combining some of the district's most fertile soils and access to irrigation water.

Build your dream home or utilise as a productive farming block and surround yourself with what is the epitome of a rural lifestyle.