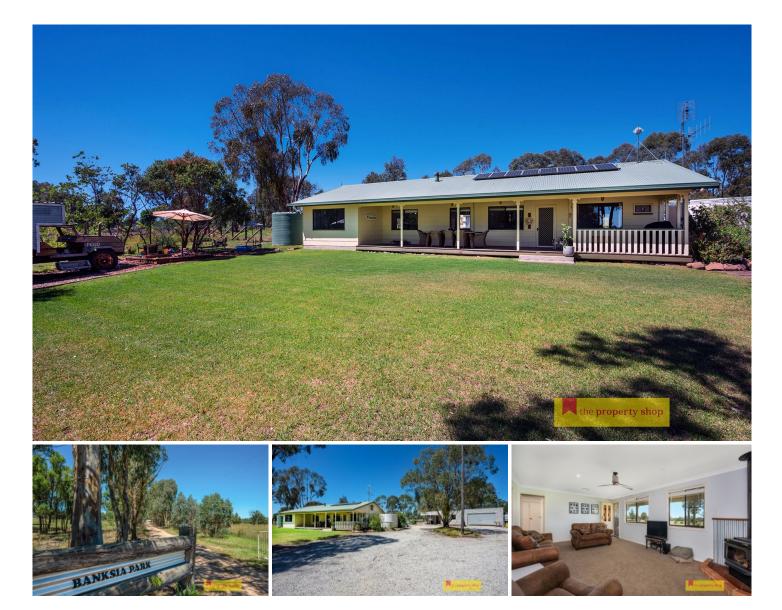

## 30 Norlenbah Road Mudgee NSW

Glorious views, sprawling residence, only 15 minutes from Mudgee's CBD. Nestled on 10.12HA (25 Acres) of quality land, every aspect of this property has been carefully planned resulting in an inviting, easy living country home with some very impressive attributes.

- A beautiful home offering five spacious bedrooms, two bathrooms plus a study. The floorplan is versatile and offers options for a different configuration if you wish

- Open plan living and dining room, plenty of family living space

- Large kitchen with plenty of space and storage

- Modern bathroom offering a freestanding bathtub with a view! There is also a very handy second bathroom with separate WC

- Climate control is well catered for with fire place, ducted heating and cooling & ceiling fans - plus 2kw solar system back to grid

- Outdoor living has never been so inviting! Relax on the deck, perfect for entertaining

- Water is aplenty with 40,000L fresh water and a beautiful spring fed dam

- Established gardens including lush lawns and a small

## 5 🛤 2 🚔 4 🚘

| Price | :\$ | 755 | ,000 |
|-------|-----|-----|------|
|-------|-----|-----|------|

Land Size : 10.12 ha

View : https://www.thepropertyshop.com.au/sale/n sw/dubbo-orana/mudgee/residential/rural/63 38080