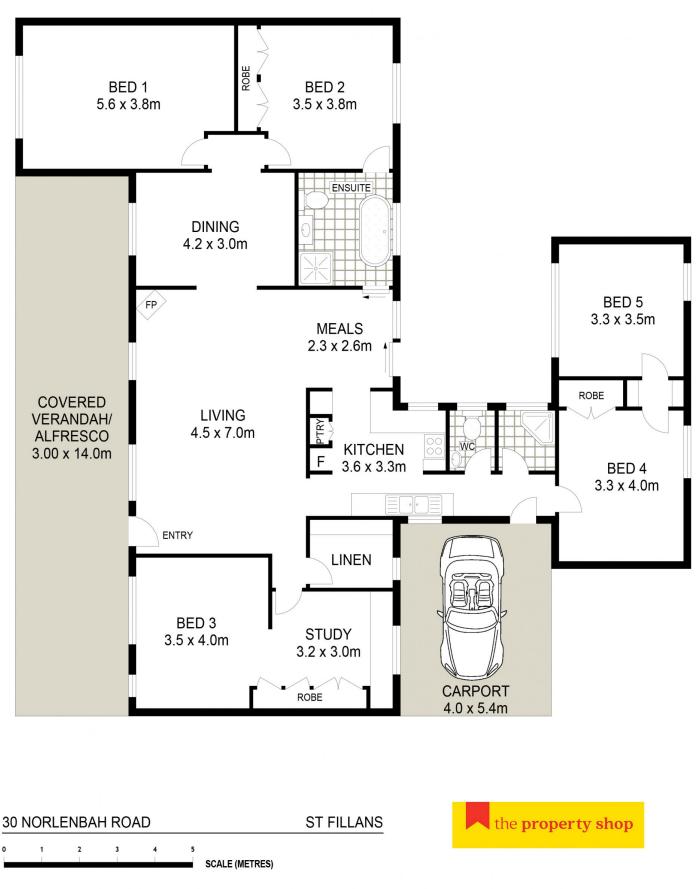

- A beautiful home offering five spacious bedrooms, two bathrooms plus a study. The floorplan is versatile and offers options for a different configuration if you wish

- Open plan living and dining room, plenty of family living space

Sara Perry 02 6372 2222

Patrick Power 02 6372 2222

Floor plans and rooms sizes are indicative only

Floor plans and rooms sizes are indicative only