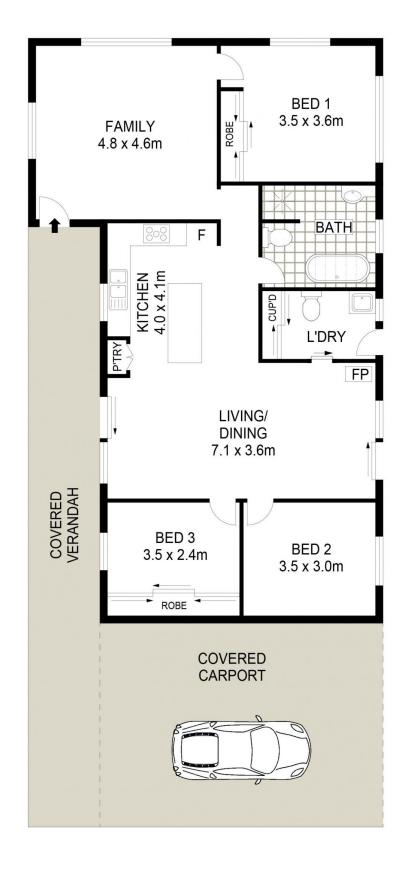

- Modern contemporary three bedroom residence
- Open plan living/kitchen and dining area plus formal lounge room
- Light filled bathroom features free standing bath, frameless shower & second toilet in laundry
- Ceiling fans throughout & slow combustion wood fire for the winter months
- 4.3kw "off grid" solar, gas hot water, gas/electric cooking, satellite internet & TV
- 15m x 6m approx. steel shed, extra secure house yard, established veggie patches, fruit trees & front garden
- 100,000 plus rainwater storage, 2 dams with excellence boundary fencing & 2 road frontages
- Commanding elevated panoramic views to admire as far as the eye can see
- The perfect "tree change " permanent lifestyle property or weekend/holiday getaway from the "rat race"
- Easy 27km drive from the highly featured "go to" regional tourist destination of Mudgee