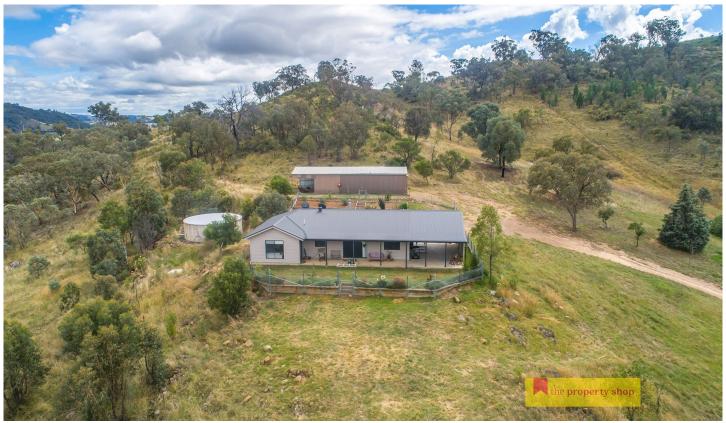

## 13 Charles Road Mudgee NSW

The current owners are reluctantly relocating, but this now presents the opportunity for a new owner to benefit from all the features they originally purchased this outstanding property.

- Modern contemporary three bedroom residence
- Open plan living/kitchen and dining area plus formal lounge room
- Light filled bathroom features free standing bath, frameless shower & second toilet in laundry
- Ceiling fans throughout & slow combustion wood fire for the winter months
- 4.3kw "off grid" solar, gas hot water, gas/electric cooking, satellite internet & TV
- 15m x 6m approx. steel shed, extra secure house yard, established veggie patches, fruit trees & front garden
- 100,000 plus rainwater storage, 2 dams with excellence boundary fencing & 2 road frontages
- Commanding elevated panoramic views to admire as far as the eye can see
- The perfect "tree change " permanent lifestyle property or weekend/holiday getaway from the "rat race"
- Easy 27km drive from the highly featured "go to" regional tourist destination of Mudgee

## 3 📭 1 🖺 2 🗬

**Price** : \$ 610,000 **Land Size** : 10.79 ha

**View**: https://www.thepropertyshop.com.au/sale/n

sw/dubbo-orana/mudgee/residential/rural/63

25082