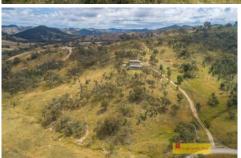

- Modern contemporary three bedroom residence
- Open plan living/kitchen and dining area plus formal lounge room
- Light filled bathroom features free standing bath, frameless shower & second toilet in laundry
- Ceiling fans throughout & slow combustion wood fire for the winter months
- 4.3kw "off grid" solar, gas hot water, gas/electric cooking, satellite internet & TV
- 15m x 6m approx. steel shed, extra secure house yard, established veggie patches, fruit trees & front garden
- 100,000 plus rainwater storage, 2 dams with excellence boundary fencing & 2 road frontages
- Commanding elevated panoramic views to admire as far as the eye can see
- The perfect "tree change " permanent lifestyle property or weekend/holiday getaway from the "rat race"
- Easy 27km drive from the highly featured "go to" regional tourist destination of Mudgee

## 3 📭 1 🖺 2 🗬

**Price** : \$ 610,000 **Land Size** : 10.79 ha

**View**: https://www.thepropertyshop.com.au/sale/n

sw/dubbo-orana/mudgee/residential/rural/63

25082