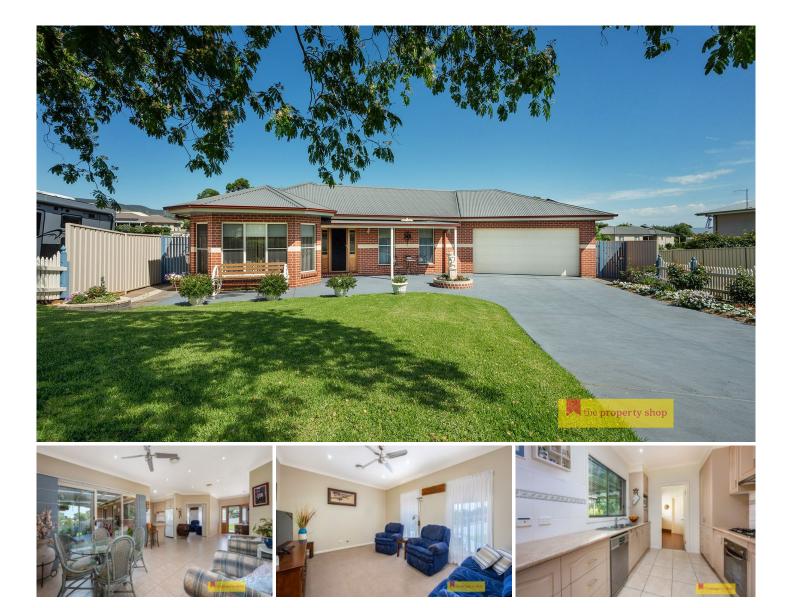

## 18 Bateman Avenue Mudgee NSW

Situated in forever popular South Mudgee.

- Extra large master bedroom with ensuite and walk through robe

- Additional bedrooms all have built in robes

- Main open plan living which flows effortlessly to the kitchen and dining area

- Galley style kitchen with loads of storage space

- Spacious second living area with views to the front garden - Double lock up garage with drive through access along with designated workshop space and third toilet

- Undercover outdoor entertaining area, overlooking beautiful established garden

- Ducted reverse air conditioning system, complimented with a 3.5KW back to grid solar

- 22,5000litre water tank (approximate) perfect for gardens
- Backing onto reserve with no rear neighbours

4 🛤 2 🏪 2 🚘

Land Size : 1078 sqm

View : https://www.thepropertyshop.com.au/lease/ nsw/dubbo-orana/mudgee/residential/house /6321830

Karen Denyer 6372 2222

Floor plans and rooms sizes are indicative only