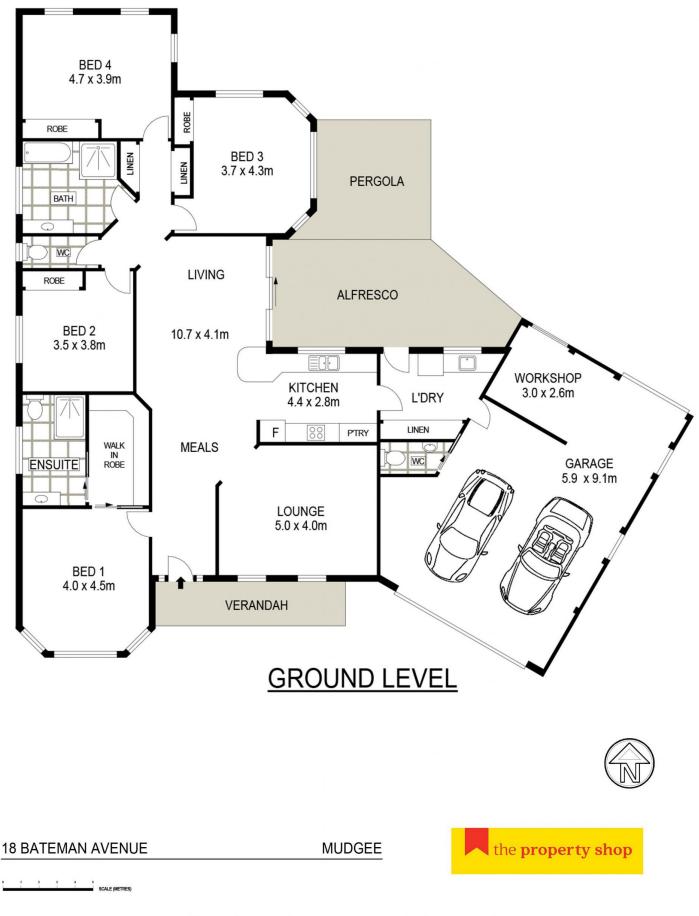

## 18 Bateman Avenue Mudgee NSW

Situated in forever popular South Mudgee.

- Extra large master bedroom with ensuite and walk through robe

- Additional bedrooms all have built in robes

- Main open plan living which flows effortlessly to the kitchen and dining area

- Galley style kitchen with loads of storage space

- Spacious second living area with views to the front garden - Double lock up garage with drive through access along with designated workshop space and third toilet

- Undercover outdoor entertaining area, overlooking beautiful established garden

- Ducted reverse air conditioning system, complimented with a 3.5KW back to grid solar

- 22,5000litre water tank (approximate) perfect for gardens
- Backing onto reserve with no rear neighbours

4 🛤 2 🏪 2 🚘

Land Size : 1078 sqm

View : https://www.thepropertyshop.com.au/lease/ nsw/dubbo-orana/mudgee/residential/house /6321830

Karen Denyer 6372 2222

Floor plans and rooms sizes are indicative only