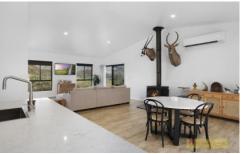

- Near new three bedroom, two bathroom home built by local builder Greg Toole Constructions (new home warranties apply)
- Light filled master bedroom with walk in robe and ensuite bathroom
- The designer kitchen includes loads of storage, as well as breakfast bar and large butler's pantry
- Open plan living and dining is filled with natural light and panoramic views of Mudgee's rolling hills
- Comfort year round with ceiling fans, woodfire and spilt system air conditioning
- Spacious double garage & workshop with internal and electric access
- Established on 10.49HA (25 acres) with brand new fencing
- Located 15 minutes from Mudgee or approx. 3 hours from Sydney via tar sealed road all but 2 kms