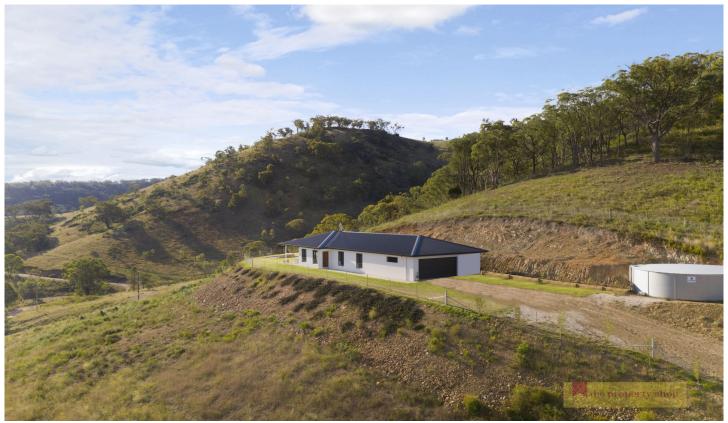

## 241 Riverlea Road Mudgee NSW

Lifestyle locations don't come much better than this. Occupying a sought-after position on Mudgee's exclusive Riverlea Road, this well-presented family home with magnificent views is nestled just 15 minutes from the CBD on Sydney side of Mudgee.

- Near new three bedroom, two bathroom home built by local builder Greg Toole Constructions (new home warranties apply)
- Light filled master bedroom with walk in robe and ensuite bathroom
- The designer kitchen includes loads of storage, as well as breakfast bar and large butler's pantry
- Open plan living and dining is filled with natural light and panoramic views of Mudgee's rolling hills
- Comfort year round with ceiling fans, woodfire and spilt system air conditioning
- Spacious double garage & workshop with internal and electric access
- Established on 10.49HA (25 acres) with brand new fencing
- Located 15 minutes from Mudgee or approx. 3 hours from Sydney via tar sealed road all but 2 kms