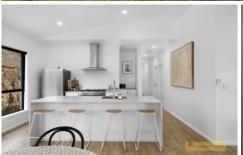

- Near new three bedroom, two bathroom home built by local builder Greg Toole Constructions (new home warranties apply)
- Light filled master bedroom with walk in robe and ensuite bathroom
- The designer kitchen includes loads of storage, as well as breakfast bar and large butler's pantry
- Open plan living and dining is filled with natural light and panoramic views of Mudgee's rolling hills
- Comfort year round with ceiling fans, woodfire and spilt system air conditioning
- Spacious double garage & workshop with internal and electric access
- Established on 10.49HA (25 acres) with brand new fencing
- Located 15 minutes from Mudgee or approx. 3 hours from Sydney via tar sealed road all but 2 kms