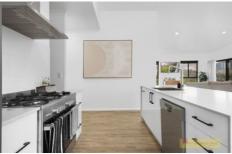

- Near new three bedroom, two bathroom home built by local builder Greg Toole Constructions (new home warranties apply)
- Light filled master bedroom with walk in robe and ensuite bathroom
- The designer kitchen includes loads of storage, as well as breakfast bar and large butler's pantry
- Open plan living and dining is filled with natural light and panoramic views of Mudgee's rolling hills
- Comfort year round with ceiling fans, woodfire and spilt system air conditioning
- Spacious double garage & workshop with internal and electric access
- Established on 10.49HA (25 acres) with brand new fencing
- Located 15 minutes from Mudgee or approx. 3 hours from Sydney via tar sealed road all but 2 kms