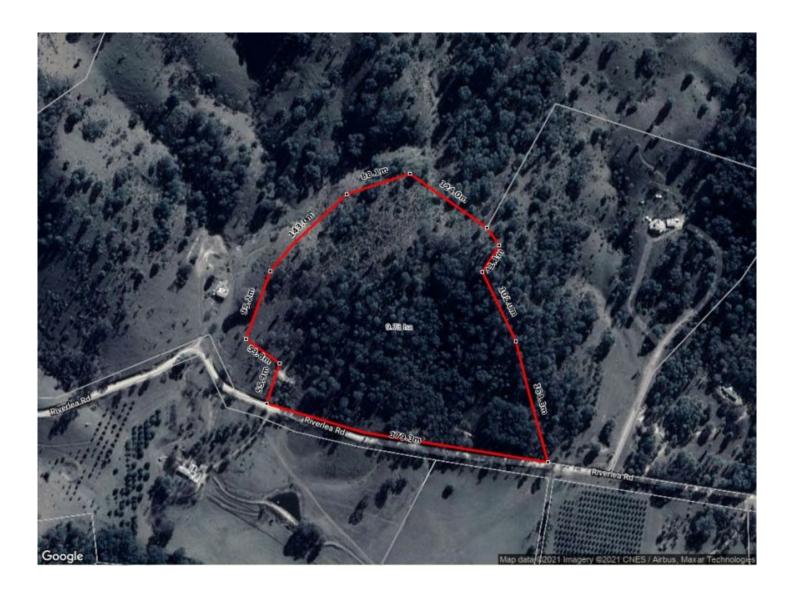

## 241 Riverlea Road Mudgee NSW

Lifestyle locations don't come much better than this. Occupying a sought-after position on Mudgee's exclusive Riverlea Road, this well-presented family home with magnificent views is nestled just 15 minutes from the CBD on Sydney side of Mudgee.

- Near new three bedroom, two bathroom home built by local builder Greg Toole Constructions (new home warranties apply)
- Light filled master bedroom with walk in robe and ensuite bathroom
- The designer kitchen includes loads of storage, as well as breakfast bar and large butler's pantry
- Open plan living and dining is filled with natural light and panoramic views of Mudgee's rolling hills
- Comfort year round with ceiling fans, woodfire and spilt system air conditioning
- Spacious double garage & workshop with internal and electric access
- Established on 10.49HA (25 acres) with brand new fencing
- Located 15 minutes from Mudgee or approx. 3 hours from Sydney via tar sealed road all but 2 kms

3 📭 2 📮 2 🚍

**Price** : \$ 860,000 **Land Size** : 10.49 ha

View : https://www.thepropertyshop.com.au/sale/n sw/dubbo-orana/mudgee/residential/rural/62

89543

Alyse Pilley 02 6372 2222

Disclaimer: Floor plan dimensions are approximate. Indicative only. All information contained herein is gathered from sources we believe to be reliable, however, are to be used as a guide only. We cannot guarantee its accuracy and interested persons should rely on their own enquiries.