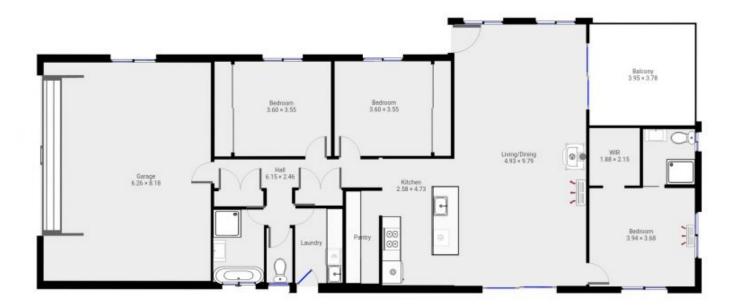

- Near new three bedroom, two bathroom home built by local builder Greg Toole Constructions (new home warranties apply)
- Light filled master bedroom with walk in robe and ensuite bathroom
- The designer kitchen includes loads of storage, as well as breakfast bar and large butler's pantry
- Open plan living and dining is filled with natural light and panoramic views of Mudgee's rolling hills
- Comfort year round with ceiling fans, woodfire and spilt system air conditioning
- Spacious double garage & workshop with internal and electric access
- Established on 10.49HA (25 acres) with brand new fencing
- Located 15 minutes from Mudgee or approx. 3 hours from Sydney via tar sealed road all but 2 kms

3 📭 2 📮 2 🚍

**Price** : \$ 860,000 **Land Size** : 10.49 ha

View : https://www.thepropertyshop.com.au/sale/n sw/dubbo-orana/mudgee/residential/rural/62

89543

Alyse Pilley 02 6372 2222

Disclaimer: Floor plan dimensions are approximate. Indicative only. All information contained herein is gathered from sources we believe to be reliable, however, are to be used as a guide only. We cannot guarantee its accuracy and interested persons should rely on their own enquiries.