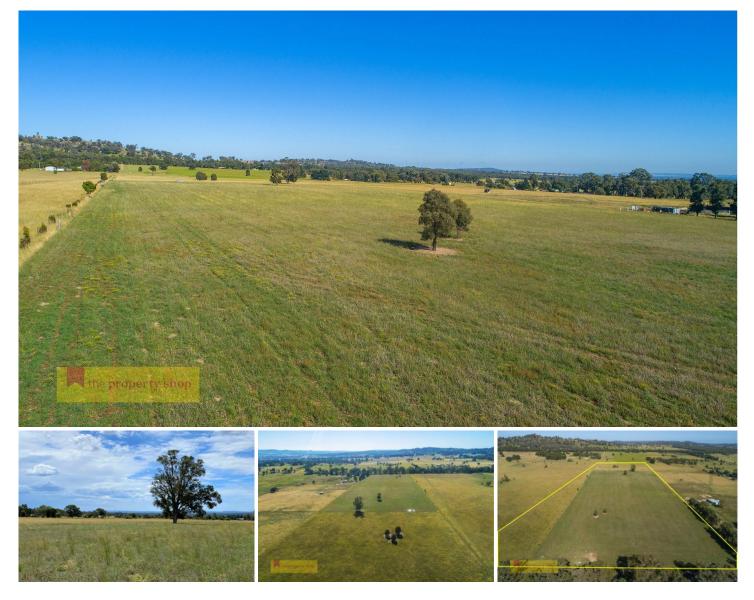

## 219 Lowes Peak Road Mudgee NSW

The perfect small farm to build your dream home. An elevated 27 acres of gently sloping country with sweeping district views to the north, an easy 18km drive north of Mudgee.

Fully fenced to all boundaries, this lot 11.24 ha come cleared with improved pastures and the perfect balance of shade trees.

Services include tar road frontage, school bus, mail delivery, mobile phone service, with telephone and electricity at the boundary.

Dwelling entitlement is available with an opportunity to select a desired aspect and outlook for your dream home.

An ideal location midway between Mudgee and Gulgong.

The adjoining 11ha at 195 Lowes Peak Rd is also available separately.