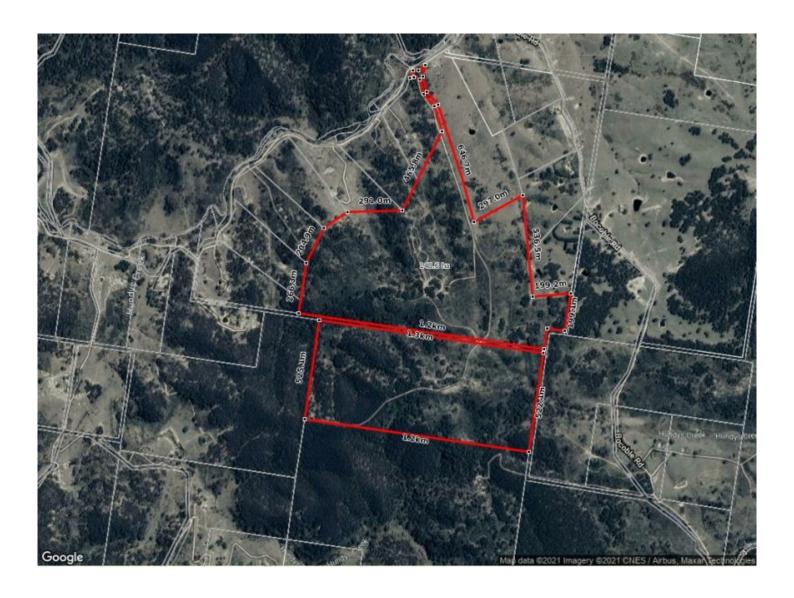

## 2108 Campbells Creek Road Mudgee NSW

It doesn't get much better than this for a weekender or permanent property 146 HA approx. (360 acres) of flat to undulating land nestled a convenient 40 minutes from Mudgee's CBD on Sydney side. These properties on not hanging around- register your interest now to avoid missing out!

For further details or inspections call Alyse Pilley on 0421 648 155

Price : \$ 475,000 Land Size : 146.6 ha

View: https://www.thepropertyshop.com.au/sale/n

sw/dubbo-orana/mudgee/residential/rural/62

58939