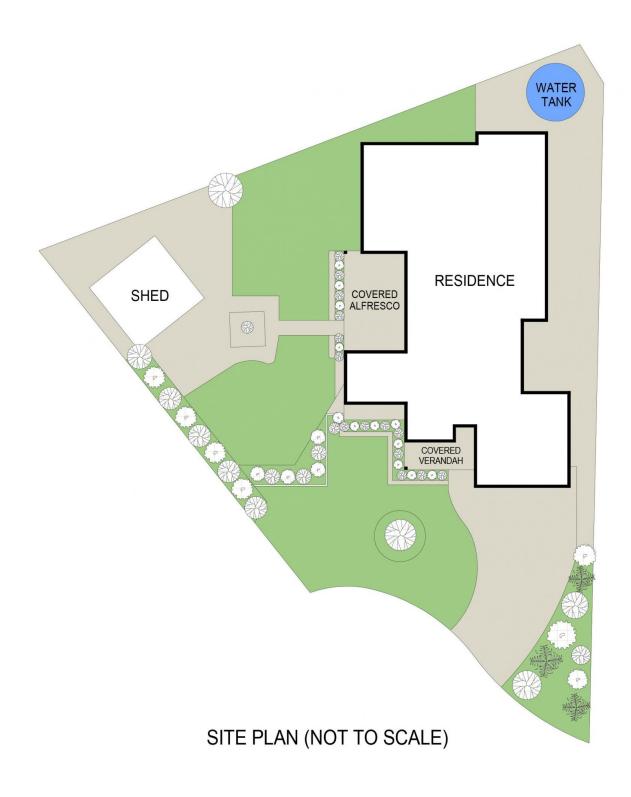

- Quality build by renowned Lee Cunningham Constructions.
- Larger proportioned 4 bedrooms, master has dual access walk in wardrobe, built in wardrobes to others.
- Chic master ensuite, 3 way family bathroom.
- Expansive light filled open plan kitchen, dining, family living area.
- Designated home office/study plus separate lounge room/parents retreat.
- Abundant storage provided from brilliant "walk in" cupboard, hallway & laundry storage.
- Relaxing alfresco overlooking manicured lawns & garden.
- LG reverse cycle air conditioning & ceiling fans provide year round climate comfort.
- 7KW back to grid solar, solar hot water, 6x6m colourbond powered shed with additional rear yard access plus additional rainwater tanks plumbed to house for added water cost savings.
- Positioned on beautifully landscaped 1015m2 allotment in