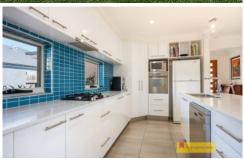

- Quality build by renowned Lee Cunningham Constructions.
- Larger proportioned 4 bedrooms, master has dual access walk in wardrobe, built in wardrobes to others.
- Chic master ensuite, 3 way family bathroom.
- Expansive light filled open plan kitchen, dining, family living area.
- Designated home office/study plus separate lounge room/parents retreat.
- Abundant storage provided from brilliant "walk in" cupboard, hallway & laundry storage.
- Relaxing alfresco overlooking manicured lawns & garden.
- LG reverse cycle air conditioning & ceiling fans provide year round climate comfort.
- 7KW back to grid solar, solar hot water, 6x6m colourbond powered shed with additional rear yard access plus additional rainwater tanks plumbed to house for added water cost savings.
- Positioned on beautifully landscaped 1015m2 allotment in