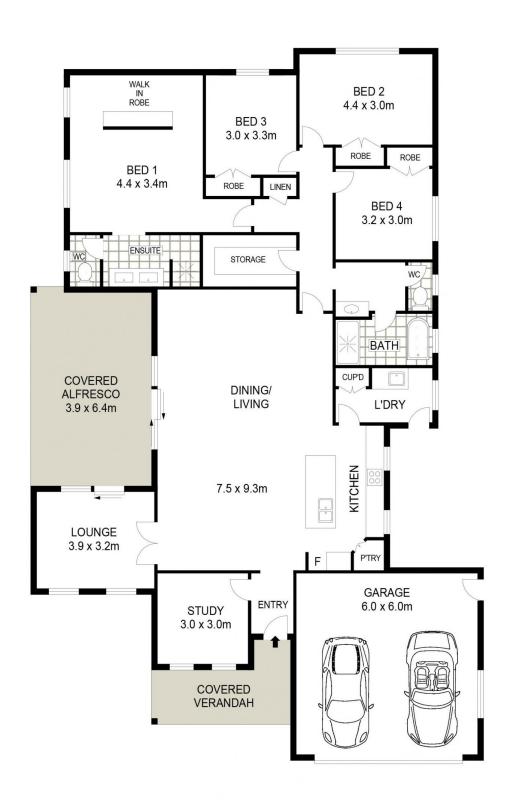

- Quality build by renowned Lee Cunningham Constructions.
- Larger proportioned 4 bedrooms, master has dual access walk in wardrobe, built in wardrobes to others.
- Chic master ensuite, 3 way family bathroom.
- Expansive light filled open plan kitchen, dining, family living area.
- Designated home office/study plus separate lounge room/parents retreat.
- Abundant storage provided from brilliant "walk in" cupboard, hallway & laundry storage.
- Relaxing alfresco overlooking manicured lawns & garden.
- LG reverse cycle air conditioning & ceiling fans provide year round climate comfort.
- 7KW back to grid solar, solar hot water, 6x6m colourbond powered shed with additional rear yard access plus additional rainwater tanks plumbed to house for added water cost savings.
- Positioned on beautifully landscaped 1015m2 allotment in