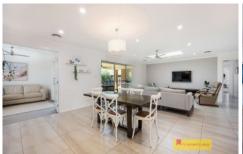

- Quality build by renowned Lee Cunningham Constructions.
- Larger proportioned 4 bedrooms, master has dual access walk in wardrobe, built in wardrobes to others.
- Chic master ensuite, 3 way family bathroom.
- Expansive light filled open plan kitchen, dining, family living area.
- Designated home office/study plus separate lounge room/parents retreat.
- Abundant storage provided from brilliant "walk in" cupboard, hallway & laundry storage.
- Relaxing alfresco overlooking manicured lawns & garden.
- LG reverse cycle air conditioning & ceiling fans provide year round climate comfort.
- 7KW back to grid solar, solar hot water, 6x6m colourbond powered shed with additional rear yard access plus additional rainwater tanks plumbed to house for added water cost savings.
- Positioned on beautifully landscaped 1015m2 allotment in