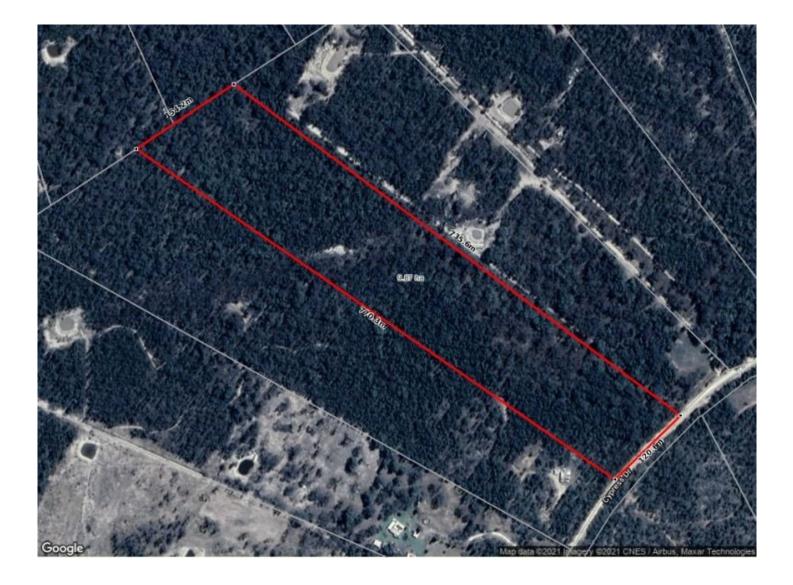

## 290 Cypress Drive Mudgee NSW

Don't delay securing this great value 25 acre (10.12 HA approx.) lifestyle block. The ideal weekender, recreation block or build your dream home.

- 25 acres (10.12HA) of mixed timber, level country

| Price | : \$ 205,000 |
|-------|--------------|
|       | . 10 10 ha   |

Land Size : 10.12 ha

View : https://www.thepropertyshop.com.au/sale/n sw/dubbo-orana/mudgee/residential/rural/61 80652

Alyse Pilley 02 6372 2222