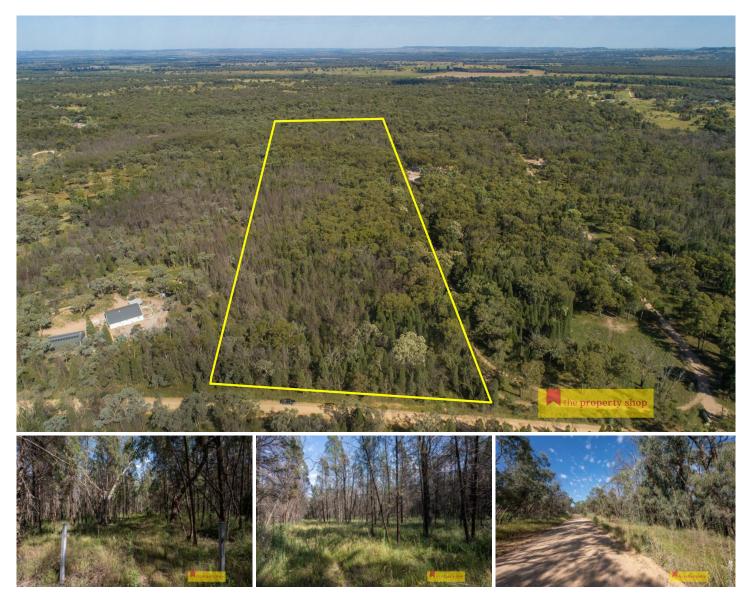

## 290 Cypress Drive Mudgee NSW

Don't delay securing this great value 25 acre (10.12 HA approx.) lifestyle block. The ideal weekender, recreation block or build your dream home.

- 25 acres (10.12HA) of mixed timber, level country

- Power available in the area or install solar system

- Zoned to build your dream home STCA\*, shed or cabin

- An easy 25 minute from Mudgee's CBD or 15 minutes out of Gulgong

- Tar sealed road all but 1km

- Mobile phone service, mail delivery and school bus close by

A wonderful lifestyle block with easy access straight off Cypress Drive.

For further details or to arrange an inspection contact Alyse Pilley on 0421 648 155