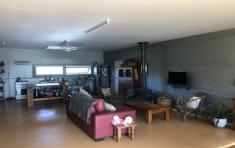

## Mudgee

This two bedroom cottage is located only 15 minutes drive from Mudgee in Piambong and is ideal for those wanting peace and quiet.

The cottage features the following:

- Two bedrooms;
- Large open plan living/dining/kitchen area with fireplace;
- Large storage room combined with laundry;
- Large carport attached to cottage with extra high clearance;
- Fully solar powered so no electricity bills;
- Fenced yard area.