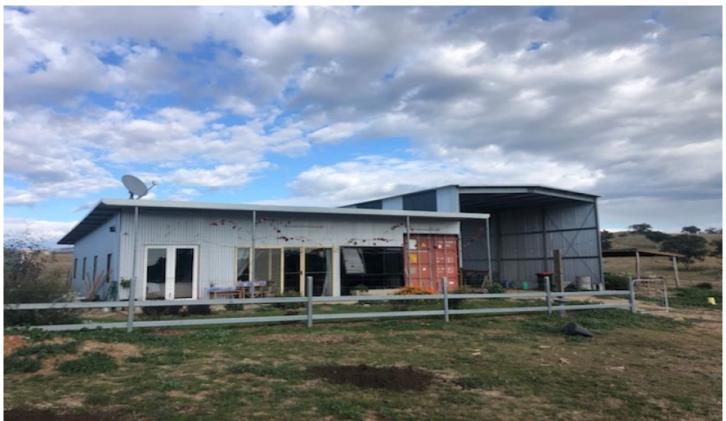

## Mudgee

This two bedroom cottage is located only 15 minutes drive from Mudgee in Piambong and is ideal for those wanting peace and quiet.

The cottage features the following:

- Two bedrooms;
- Large open plan living/dining/kitchen area with fireplace;
- Large storage room combined with laundry;
- Large carport attached to cottage with extra high clearance;
- Fully solar powered so no electricity bills;
- Fenced yard area.