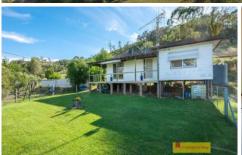

- Tidy three-bedroom, one-bathroom cottage
- Spacious kitchen with breakfast bar and electric cook top
- Open plan living and dining flooded with natural light
- Climate control is catered for with split system air conditioner and ceilings fans
- Covered timber deck ideal for entertaining with panoramic views over neighboring farmland
- Shedding galore with garden shed, tack shed, and three bay machinery shed with power connected
- Water is a highlight of the property with equipped bore, large dam and lots of freshwater storage
- Established on an elevated 13.72HA (34 acres approx.) only 23 kms from Mudgee via tar sealed road