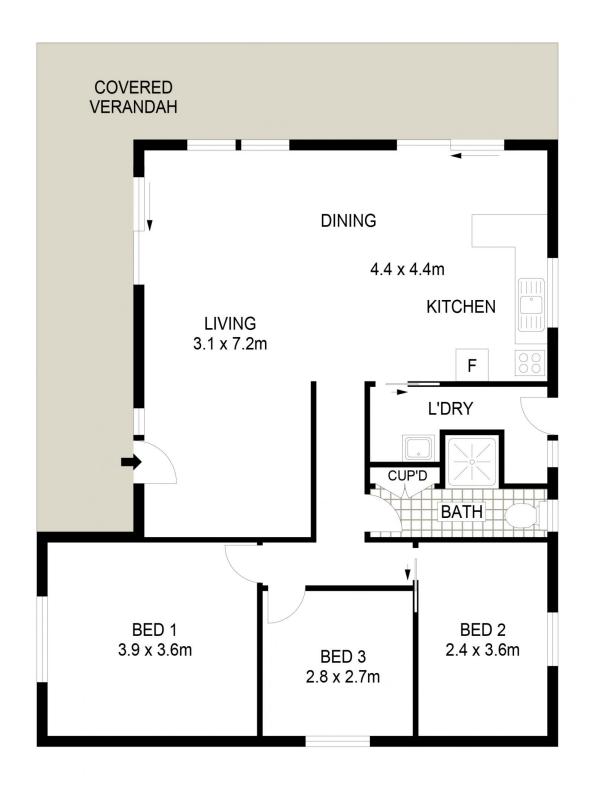

- Tidy three-bedroom, one-bathroom cottage
- Spacious kitchen with breakfast bar and electric cook top
- Open plan living and dining flooded with natural light
- Climate control is catered for with split system air conditioner and ceilings fans
- Covered timber deck ideal for entertaining with panoramic views over neighboring farmland
- Shedding galore with garden shed, tack shed, and three bay machinery shed with power connected
- Water is a highlight of the property with equipped bore, large dam and lots of freshwater storage
- Established on an elevated 13.72HA (34 acres approx.) only 23 kms from Mudgee via tar sealed road