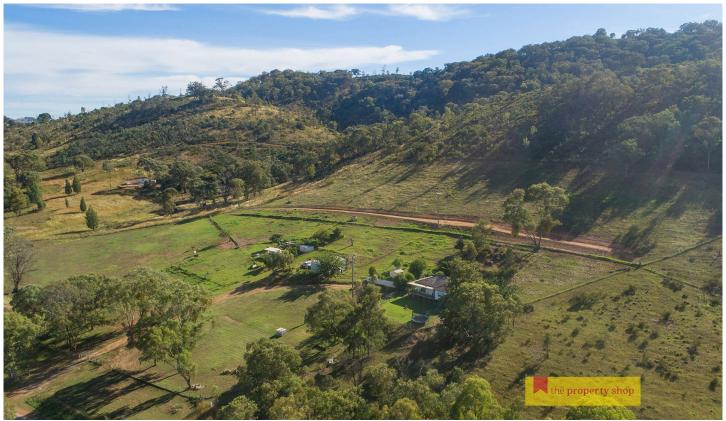

## 2015 Hill End Road Mudgee NSW

Offering the ideal lifestyle property established on 13.72 HA (34 acres approx.) only 20 minutes from Mudgee's CBD. Boasting a three-bedroom cottage, excellent shedding and loads of water- this is the property you have been waiting for.

- Tidy three-bedroom, one-bathroom cottage
- Spacious kitchen with breakfast bar and electric cook top
- Open plan living and dining flooded with natural light
- Climate control is catered for with split system air conditioner and ceilings fans
- Covered timber deck ideal for entertaining with panoramic views over neighboring farmland
- Shedding galore with garden shed, tack shed, and three bay machinery shed with power connected
- Water is a highlight of the property with equipped bore, large dam and lots of freshwater storage
- Established on an elevated 13.72HA (34 acres approx.) only 23 kms from Mudgee via tar sealed road

An easy 20 minutes from Mudgee township, this perfect lifestyle property offers tranquillity, incredible views and great water all waiting for you to move in.

3 📭 1 🖺 3 🕰

Price : \$ 450,000 Land Size : 13.72 ha