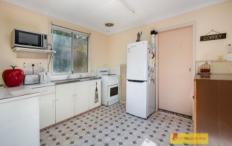

- Tidy three-bedroom, one-bathroom cottage
- Spacious kitchen with breakfast bar and electric cook top
- Open plan living and dining flooded with natural light
- Climate control is catered for with split system air conditioner and ceilings fans
- Covered timber deck ideal for entertaining with panoramic views over neighboring farmland
- Shedding galore with garden shed, tack shed, and three bay machinery shed with power connected
- Water is a highlight of the property with equipped bore, large dam and lots of freshwater storage
- Established on an elevated 13.72HA (34 acres approx.) only 23 kms from Mudgee via tar sealed road