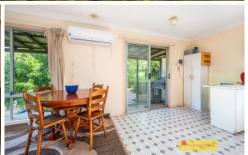

- Tidy three-bedroom, one-bathroom cottage
- Spacious kitchen with breakfast bar and electric cook top
- Open plan living and dining flooded with natural light
- Climate control is catered for with split system air conditioner and ceilings fans
- Covered timber deck ideal for entertaining with panoramic views over neighboring farmland
- Shedding galore with garden shed, tack shed, and three bay machinery shed with power connected
- Water is a highlight of the property with equipped bore, large dam and lots of freshwater storage
- Established on an elevated 13.72HA (34 acres approx.) only 23 kms from Mudgee via tar sealed road