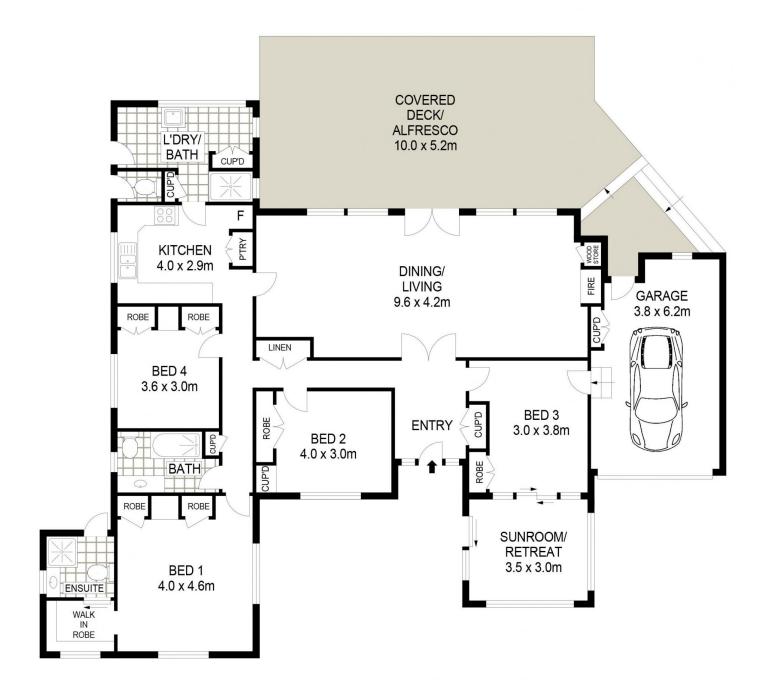

## 18 Bumberra Place Mudgee NSW

Presenting an opportunity to purchase an established family home in one of Mudgee's most prized streets. Beyond the manicured gardens of the front yard the entrance of the home welcomes you to a versatile floor plan, open fireplace and amazing views.

- Character filled four bedroom, two bathroom double brick residence featuring high ceilings throughout and original polished timber flooring
- Spacious master suite includes walk in robe and ensuite bathroom
- Renovated kitchen with lots of cupboard and bench space overlooking open plan living and dining
- Modern main bathroom with bath, shower and toilet
- Secondary sun room or office flooded with natural light and slate flooring
- Comfort year round with split system air conditioning and open brick fireplace
- Indoor living flows seamlessly with French doors to large deck with panoramic views over Mudgee township
- Nestled on a large 4445 sqm block (approx.) of established gardens in a premium locale

4 🚐 2 🖺 1 😪

**Price** : \$ 725,000 **Land Size** : 4445 sqm

View: https://www.thepropertyshop.com.au/sale/n

sw/dubbo-orana/mudgee/residential/house/

6019214

Alyse Pilley 02 6372 2222

**GROUND LEVEL** 

Floor plans and rooms sizes are indicative only