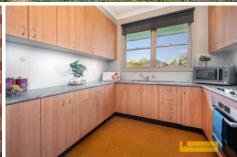

- Character filled four bedroom, two bathroom double brick residence featuring high ceilings throughout and original polished timber flooring
- Spacious master suite includes walk in robe and ensuite bathroom
- Renovated kitchen with lots of cupboard and bench space overlooking open plan living and dining
- Modern main bathroom with bath, shower and toilet
- Secondary sun room or office flooded with natural light and slate flooring
- Comfort year round with split system air conditioning and open brick fireplace
- Indoor living flows seamlessly with French doors to large deck with panoramic views over Mudgee township
- Nestled on a large 4445 sqm block (approx.) of established gardens in a premium locale