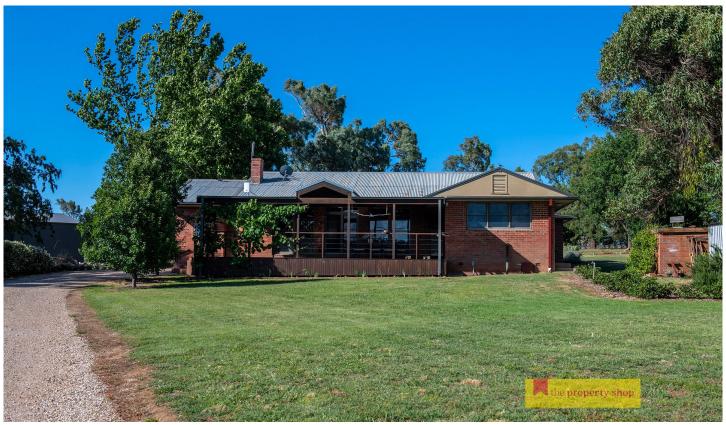

## 18 Bumberra Place Mudgee NSW

Presenting an opportunity to purchase an established family home in one of Mudgee's most prized streets. Beyond the manicured gardens of the front yard the entrance of the home welcomes you to a versatile floor plan, open fireplace and amazing views.

- Character filled four bedroom, two bathroom double brick residence featuring high ceilings throughout and original polished timber flooring
- Spacious master suite includes walk in robe and ensuite bathroom
- Renovated kitchen with lots of cupboard and bench space overlooking open plan living and dining
- Modern main bathroom with bath, shower and toilet
- Secondary sun room or office flooded with natural light and slate flooring
- Comfort year round with split system air conditioning and open brick fireplace
- Indoor living flows seamlessly with French doors to large deck with panoramic views over Mudgee township
- Nestled on a large 4445 sqm block (approx.) of established gardens in a premium locale