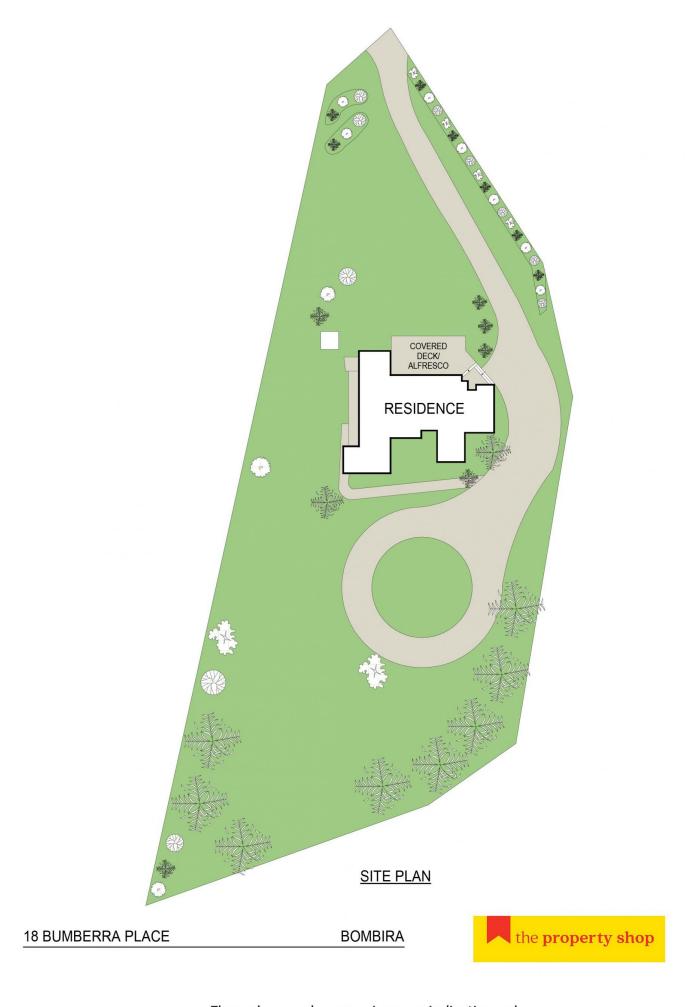

## 18 Bumberra Place Mudgee NSW

Presenting an opportunity to purchase an established family home in one of Mudgee's most prized streets. Beyond the manicured gardens of the front yard the entrance of the home welcomes you to a versatile floor plan, open fireplace and amazing views.

- Character filled four bedroom, two bathroom double brick residence featuring high ceilings throughout and original polished timber flooring
- Spacious master suite includes walk in robe and ensuite bathroom
- Renovated kitchen with lots of cupboard and bench space overlooking open plan living and dining
- Modern main bathroom with bath, shower and toilet
- Secondary sun room or office flooded with natural light and slate flooring
- Comfort year round with split system air conditioning and open brick fireplace
- Indoor living flows seamlessly with French doors to large deck with panoramic views over Mudgee township
- Nestled on a large 4445 sqm block (approx.) of established gardens in a premium locale