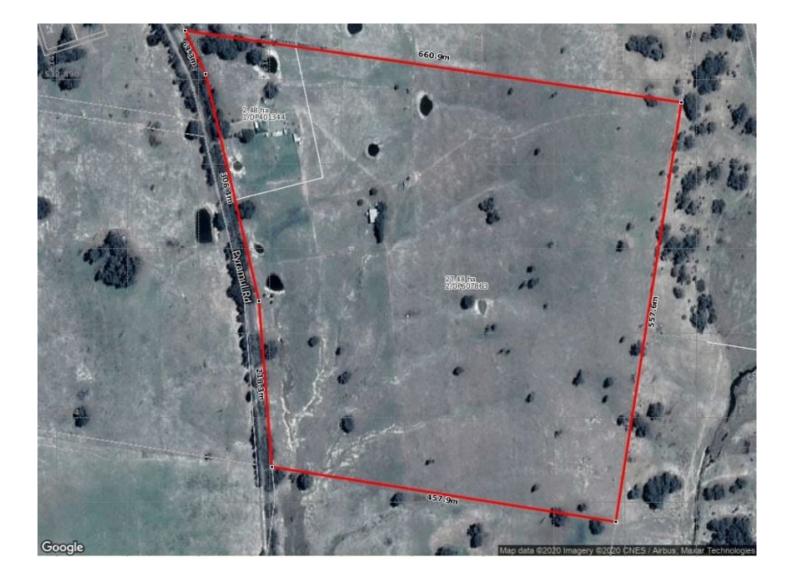

- Wonderful outdoor deck overlooking picturesque views back over farmland

- Established on 27.48 HA (67 acres approx Lot 2 DP607863) of cleared land ideal for sheep or cattle grazing, motorbike or horse riding

- Wool shed with two stand shearing shed, sheep yards, hay shed, carport & stable

- Water is plentiful with a 30,000L freshwater tank to shed and five dams. Fenced into eight paddocks - stock proof boundary