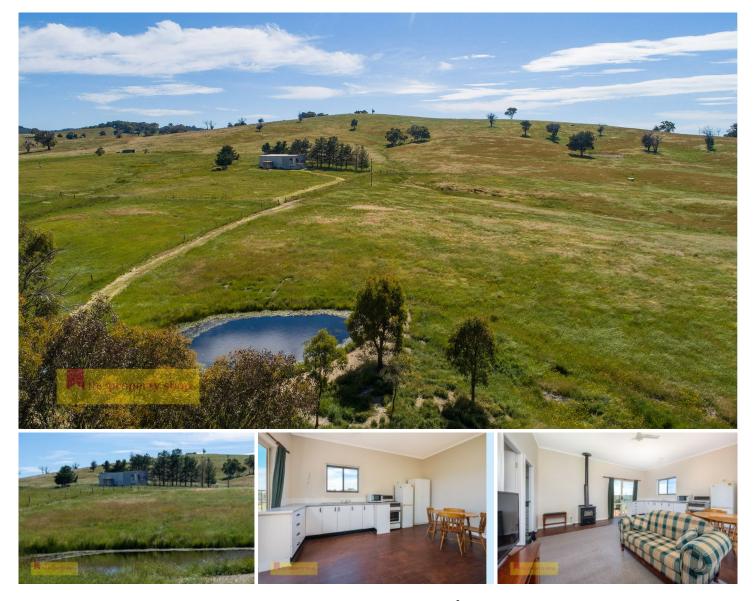

## Part 1379 Pyramul Road Mudgee NSW

Are you looking for the ideal property to escape the hustle and bustle? Located 45 minutes from Mudgee's CBD on Sydney side this property provides a tranquil setting where the elevated position offers breathtaking views during the day and spectacular sunsets of an evening

- Large steel framed wool shed with power connected

- Part of the shed has been converted to a one-bedroom studio - Fully furnished

- Well sized kitchen with gas cook top and great storage overlooking living

- Wonderful outdoor deck overlooking picturesque views back over farmland

- Established on 27.48 HA (67 acres approx Lot 2 DP607863) of cleared land ideal for sheep or cattle grazing, motorbike or horse riding

- Wool shed with two stand shearing shed, sheep yards, hay shed, carport & stable

- Water is plentiful with a 30,000L freshwater tank to shed and five dams. Fenced into eight paddocks - stock proof boundary

- Established 45 minutes from Mudgee with school bus to gate plus internet and mobile reception