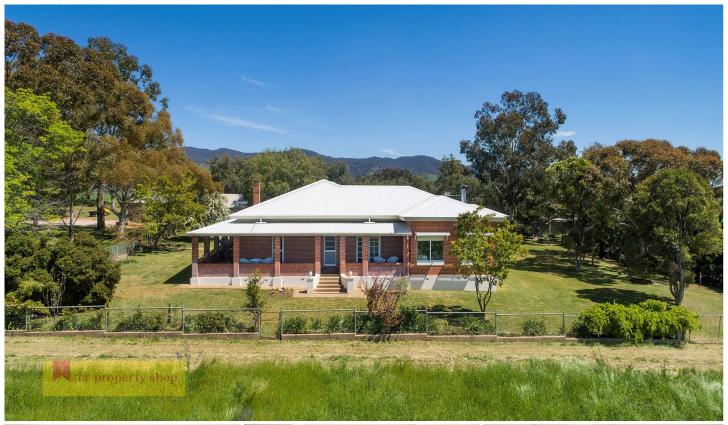

## 571 Spring Flat Road Mudgee NSW

Situated just 6 mins or 6kms from Mudgee town's eastern boundary, This very comfortable 4 bedroom home is set upon 23.3ha (approximately 57 acres), a very rare offering ideally located in the highly sought after Spring Flat area.

The homestead, circa 1905, is of double brick construction with period features, combining contemporary living with old school charm. An ideal lifestyle property, Airbnb, weekend retreat or both.

- A double brick home with four large bedrooms, all with views across the landscape.
- The cook's kitchen is open plan and combined dining room with low sheen polished floors
- An oversized living area includes bay window day beds, a large open fireplace and wonderful views overlooking distant farmland, with an abundance of natural light
- Approximately 12 foot high ceilings supported by extravagant arches in the hallways and contributing to the scale of the remaining rooms.
- -Spacious original bathroom with cast iron bath tub, vanity sink and shower
- Large laundry with separate WC, enclosed front veranda