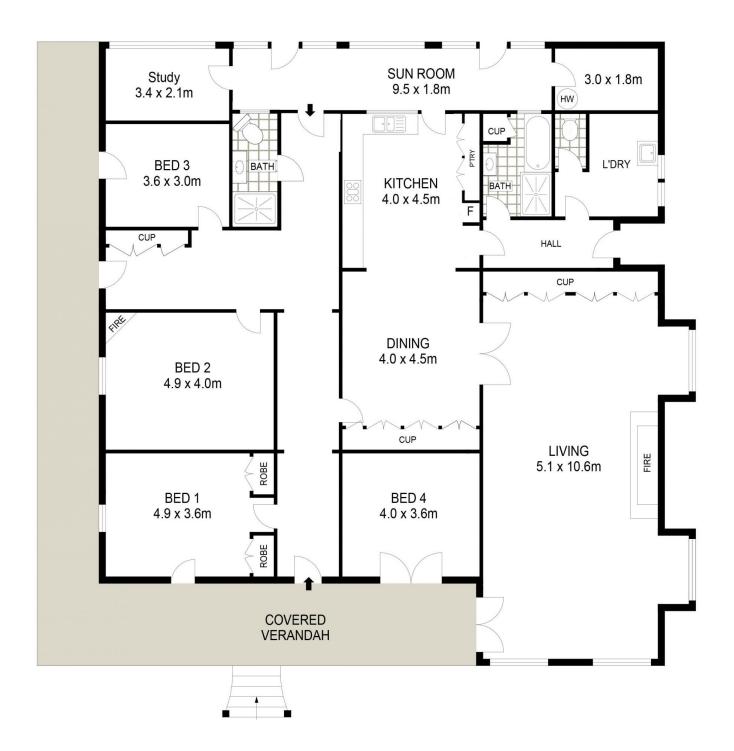

The homestead, circa 1905, is of double brick construction with period features, combining contemporary living with old school charm. An ideal lifestyle property, Airbnb, weekend retreat or both.

- A double brick home with four large bedrooms, all with views across the landscape.
- The cook's kitchen is open plan and combined dining room with low sheen polished floors
- An oversized living area includes bay window day beds, a large open fireplace and wonderful views overlooking distant farmland, with an abundance of natural light
- Approximately 12 foot high ceilings supported by extravagant arches in the hallways and contributing to the scale of the remaining rooms.
- -Spacious original bathroom with cast iron bath tub, vanity sink and shower
- Large laundry with separate WC, enclosed front veranda

4 📭 2 🖺 10 🖨

Land Size: 23.3 ha

**View**: https://www.thepropertyshop.com.au/sale/n

sw/dubbo-orana/mudgee/residential/rural/59

13718

Sara Perry 02 6372 2222

David Goldring 02 6372 2222

**GROUND LEVEL** 