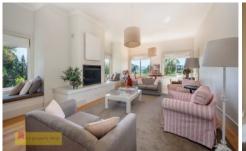

The homestead, circa 1905, is of double brick construction with period features, combining contemporary living with old school charm. An ideal lifestyle property, Airbnb, weekend retreat or both.

- A double brick home with four large bedrooms, all with views across the landscape.
- The cook's kitchen is open plan and combined dining room with low sheen polished floors
- An oversized living area includes bay window day beds, a large open fireplace and wonderful views overlooking distant farmland, with an abundance of natural light
- Approximately 12 foot high ceilings supported by extravagant arches in the hallways and contributing to the scale of the remaining rooms.
- -Spacious original bathroom with cast iron bath tub, vanity sink and shower
- Large laundry with separate WC, enclosed front veranda