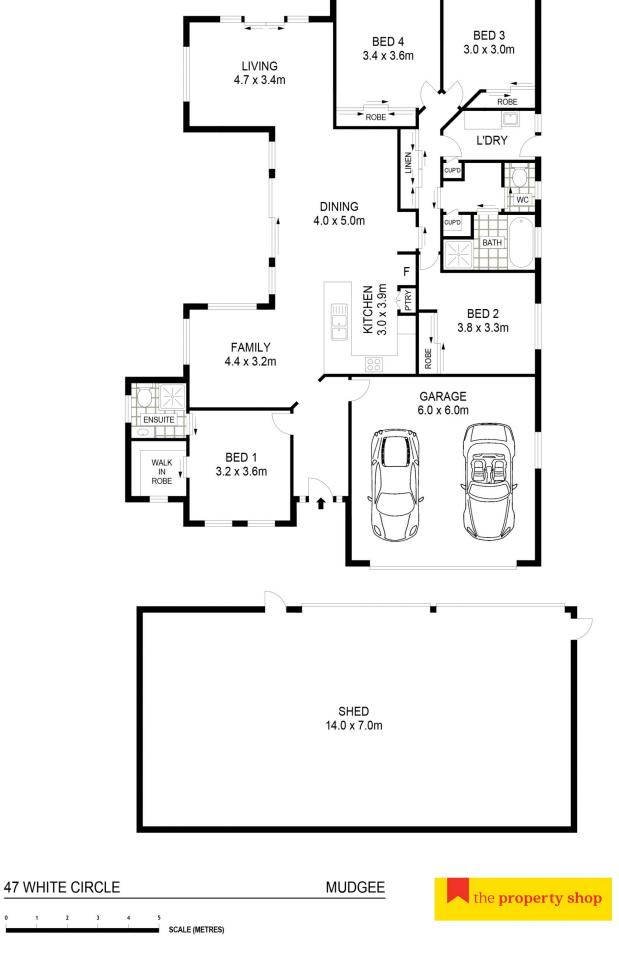

## Mudgee

This four bedroom property is set in a popular estate and delivers impressive light-filled spaces that function wonderfully for easy entertaining, with open plan layout and many breakout zones. Boasting an extra large shed with workshop for all your storage requirements.

- Four large bedrooms, all with built in robes;
- Master bedroom featuring ensuite and walk in robe;
- Kitchen offering high quality appliances and stone bench tops;
- Modern three-way main bathroom with large soaker, shower, and separate WC'
- Comfort year-round with ceiling fans and zoned ducted air conditioning throughout plus save on bills with solar;
- Double lock up garage with electric and internal access
- Large block with side access and a huge 14x7m four bay shed with two roller doors & 4.2M eaves & 4T car hoist.