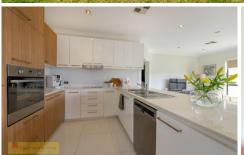

- Four large bedrooms, all with built in robes;
- Master bedroom featuring ensuite and walk in robe;
- Kitchen offering high quality appliances and stone bench tops;
- Modern three-way main bathroom with large soaker, shower, and separate WC'
- Comfort year-round with ceiling fans and zoned ducted air conditioning throughout plus save on bills with solar;
- Double lock up garage with electric and internal access
- Large block with side access and a huge 14x7m four bay shed with two roller doors & 4.2M eaves & 4T car hoist.