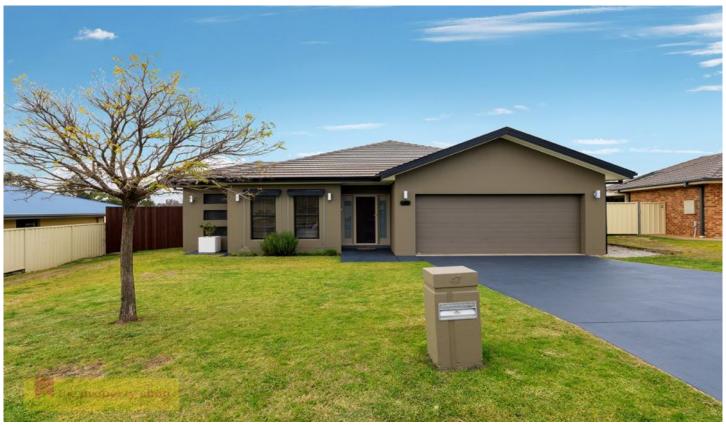

## Mudgee

This four bedroom property is set in a popular estate and delivers impressive light-filled spaces that function wonderfully for easy entertaining, with open plan layout and many breakout zones. Boasting an extra large shed with workshop for all your storage requirements.

- Four large bedrooms, all with built in robes;
- Master bedroom featuring ensuite and walk in robe;
- Kitchen offering high quality appliances and stone bench tops;
- Modern three-way main bathroom with large soaker, shower, and separate WC'
- Comfort year-round with ceiling fans and zoned ducted air conditioning throughout plus save on bills with solar;
- Double lock up garage with electric and internal access
- Large block with side access and a huge 14x7m four bay shed with two roller doors & 4.2M eaves & 4T car hoist.