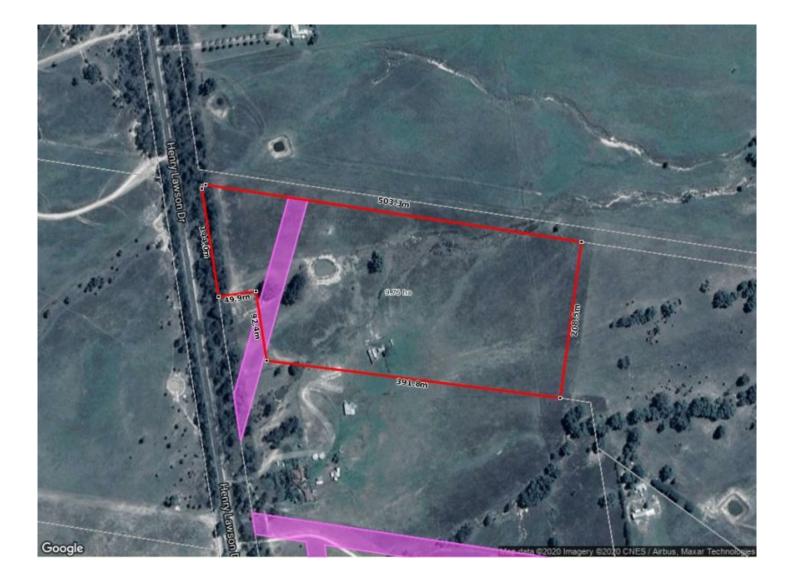

## 1530 Henry Lawson Drive Mudgee NSW

Perfectly positioned just 15km north of the Mudgee CBD, this picturesque 9.69 hectare (24 acre) rural lifestyle lot is the ideal blank canvas to build your dream home.

Land Size : 9.69 ha

View : https://www.thepropertyshop.com.au/sale/n sw/dubbo-orana/mudgee/residential/rural/59 10759

Andrew Palmer 02 6372 2222

Sara Perry 02 6372 2222