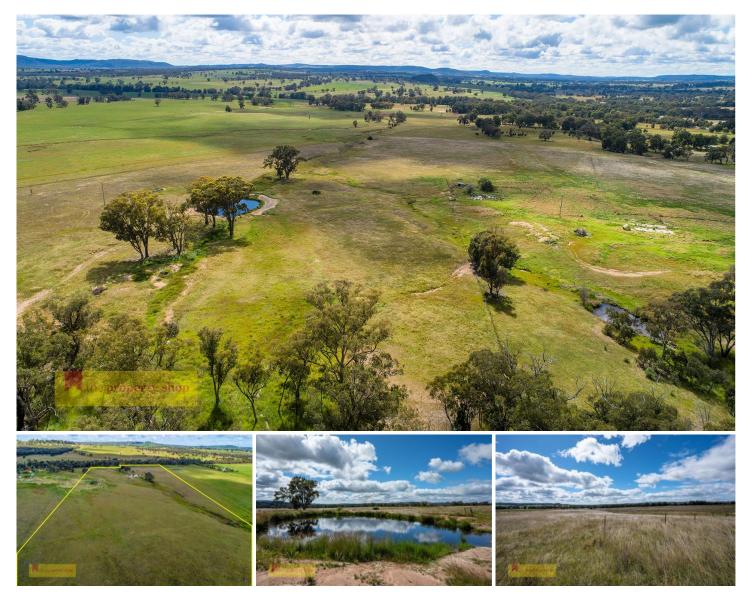

## 1530 Henry Lawson Drive Mudgee NSW

Perfectly positioned just 15km north of the Mudgee CBD, this picturesque 9.69 hectare (24 acre) rural lifestyle lot is the ideal blank canvas to build your dream home.

- Elevated, gently sloping block with stunning north easterly views

- Ideal aspect with excellent house sites
- Power available
- Beautiful stand of shade trees and a spring fed dam
- Located amid Mudgee's premier wineries

- Perfect position just 15km north of Mudgee CBD on tar sealed road

Reset your senses and start living your dream - peace and quiet yet so close to town

Auction 10am Friday 6th November in our Auction Rooms - 58 Market Street, Mudgee