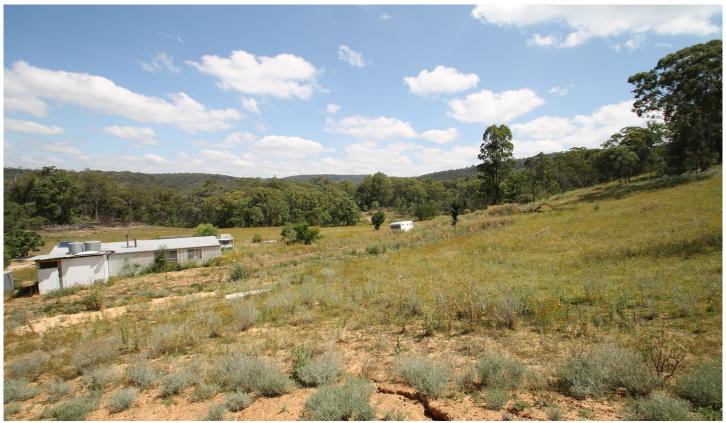

## 977 Upper Botobolar Road Mudgee NSW

The possibilities are endless with 104 HA (256 acres approx) of recreational heaven bordering crown land.

- 104 HA (256 acres approx) of mixed timbered to cleared land neighboring crown land
- 12 x 6 M shed with kitchen and toilet
- Two bay machinery shed with carport attached
- Water is plentiful with 2 large dams, 7000L approx freshwater storage plus
- Ideal for bush walking, hunting or motorbike riding with tracks throughout
- An array of wildlife
- Build your dream home STCA\*
- Situated approx 40km from Mudgee's CBD
- Strictly 4WD access only