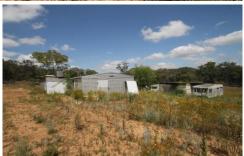

## 977 Upper Botobolar Road Mudgee NSW

The possibilities are endless with 104 HA (256 acres approx) of recreational heaven bordering crown land.

- 104 HA (256 acres approx) of mixed timbered to cleared land neighboring crown land
- 12 x 6 M shed with kitchen and toilet
- Two bay machinery shed with carport attached
- Water is plentiful with 2 large dams, 7000L approx freshwater storage plus
- Ideal for bush walking, hunting or motorbike riding with tracks throughout
- An array of wildlife
- Build your dream home STCA\*
- Situated approx 40km from Mudgee's CBD
- Strictly 4WD access only