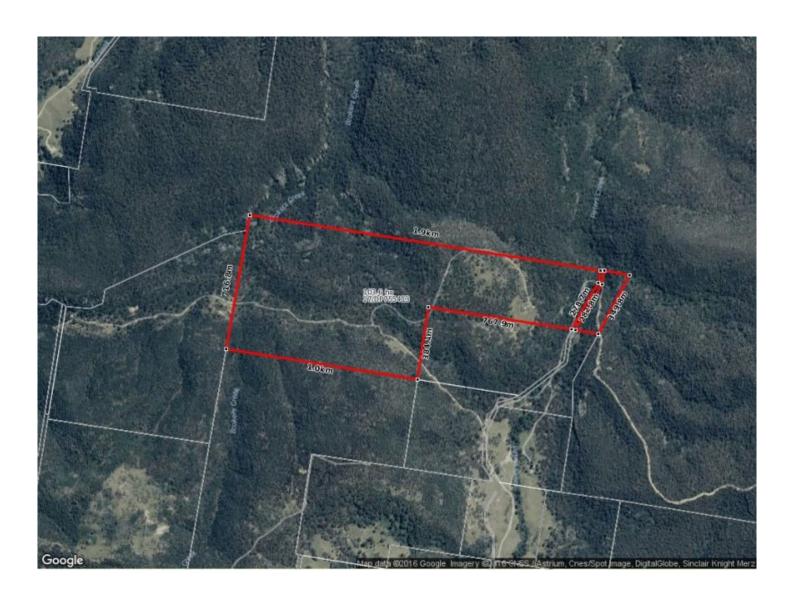

## 977 Upper Botobolar Road Mudgee NSW

The possibilities are endless with 104 HA (256 acres approx) of recreational heaven bordering crown land.

- 104 HA (256 acres approx) of mixed timbered to cleared land neighboring crown land
- 12 x 6 M shed with kitchen and toilet
- Two bay machinery shed with carport attached
- Water is plentiful with 2 large dams, 7000L approx freshwater storage plus
- Ideal for bush walking, hunting or motorbike riding with tracks throughout
- An array of wildlife
- Build your dream home STCA\*
- Situated approx 40km from Mudgee's CBD
- Strictly 4WD access only

## 1 |

Price : \$ 230,000 Land Size : 103.6 ha

**View**: https://www.thepropertyshop.com.au/sale/n

sw/dubbo-orana/mudgee/residential/rural/59

06720

Alyse Pilley 02 6372 2222