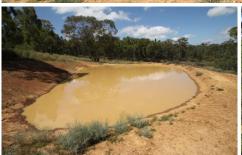

## 977 Upper Botobolar Road Mudgee NSW

The possibilities are endless with 104 HA (256 acres approx) of recreational heaven bordering crown land.

- 104 HA (256 acres approx) of mixed timbered to cleared land neighboring crown land
- 12 x 6 M shed with kitchen and toilet
- Two bay machinery shed with carport attached
- Water is plentiful with 2 large dams, 7000L approx freshwater storage plus
- Ideal for bush walking, hunting or motorbike riding with tracks throughout
- An array of wildlife
- Build your dream home STCA\*
- Situated approx 40km from Mudgee's CBD
- Strictly 4WD access only