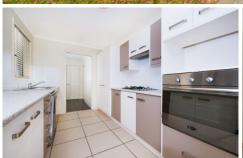

- Comprising of four large bedrooms all with built ins Master with robe and attractive ensuite
- Multiple large living areas with additional dining zones including home theatre with surround sound wired
- Galley style kitchen boasts ample cupboard and bench space with stainless gas cooktop and electric oven and overlooks the family room
- Backing onto the local reserve with garden shed
- Covered outdoor entertaining paradise with fully functioning kitchen
- Additional notes; gas heating points, reverse cycle air conditioning