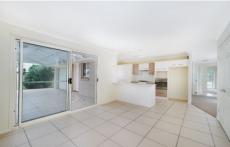

- Comprising of four large bedrooms all with built ins Master with robe and attractive ensuite
- Multiple large living areas with additional dining zones including home theatre with surround sound wired
- Galley style kitchen boasts ample cupboard and bench space with stainless gas cooktop and electric oven and overlooks the family room
- Backing onto the local reserve with garden shed
- Covered outdoor entertaining paradise with fully functioning kitchen
- Additional notes; gas heating points, reverse cycle air conditioning