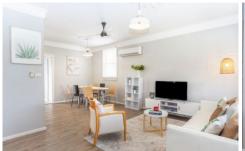

For golfing enthusiasts, the Mudgee range is only 550 metres from you door and this well appointed cottage also provides ramp access for your golf caddy cart!

This classic cottage offers:

- Four generously proportioned bedrooms
- Newly renovated stylish bathroom located in the centre of the cottage and sun filled by the overhead skylight
- Second bathroom and combined laundry
- Floor to ceiling custom built linen and storage closet
- Large open plan living and dining space
- Secondary living space that is UV protected and offers a garden outlook
- Tidy renovated cottage style kitchen with electric cooktop, new extraction system, and loads of storage