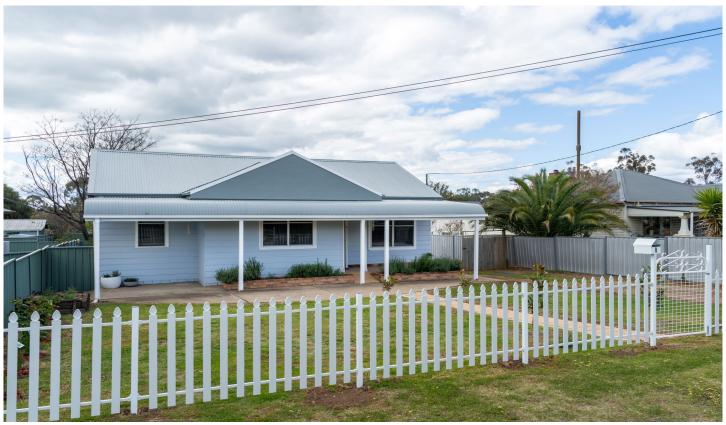

## 8 Madeira Road Mudgee NSW

Perfectly nestled in an established South Mudgee address, this classic cottage is metres away from schools, parks, hospital & golf course, while still being just minutes from the Mudgee CBD, and offering distant views of the Mudgee hills. The cottage has four bedrooms, two bathrooms with a low maintenance block making this the perfect family home, holiday house or investment property - a must to inspect!

For golfing enthusiasts, the Mudgee range is only 550 metres from you door and this well appointed cottage also provides ramp access for your golf caddy cart!

This classic cottage offers:

- Four generously proportioned bedrooms
- Newly renovated stylish bathroom located in the centre of the cottage and sun filled by the overhead skylight
- Second bathroom and combined laundry
- Floor to ceiling custom built linen and storage closet
- Large open plan living and dining space
- Secondary living space that is UV protected and offers a garden outlook
- Tidy renovated cottage style kitchen with electric cooktop, new extraction system, and loads of storage