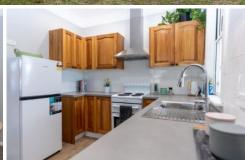

For golfing enthusiasts, the Mudgee range is only 550 metres from you door and this well appointed cottage also provides ramp access for your golf caddy cart!

This classic cottage offers:

- Four generously proportioned bedrooms
- Newly renovated stylish bathroom located in the centre of the cottage and sun filled by the overhead skylight
- Second bathroom and combined laundry
- Floor to ceiling custom built linen and storage closet
- Large open plan living and dining space
- Secondary living space that is UV protected and offers a garden outlook
- Tidy renovated cottage style kitchen with electric cooktop, new extraction system, and loads of storage