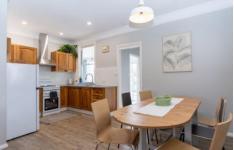

For golfing enthusiasts, the Mudgee range is only 550 metres from you door and this well appointed cottage also provides ramp access for your golf caddy cart!

This classic cottage offers:

- Four generously proportioned bedrooms
- Newly renovated stylish bathroom located in the centre of the cottage and sun filled by the overhead skylight
- Second bathroom and combined laundry
- Floor to ceiling custom built linen and storage closet
- Large open plan living and dining space
- Secondary living space that is UV protected and offers a garden outlook
- Tidy renovated cottage style kitchen with electric cooktop, new extraction system, and loads of storage