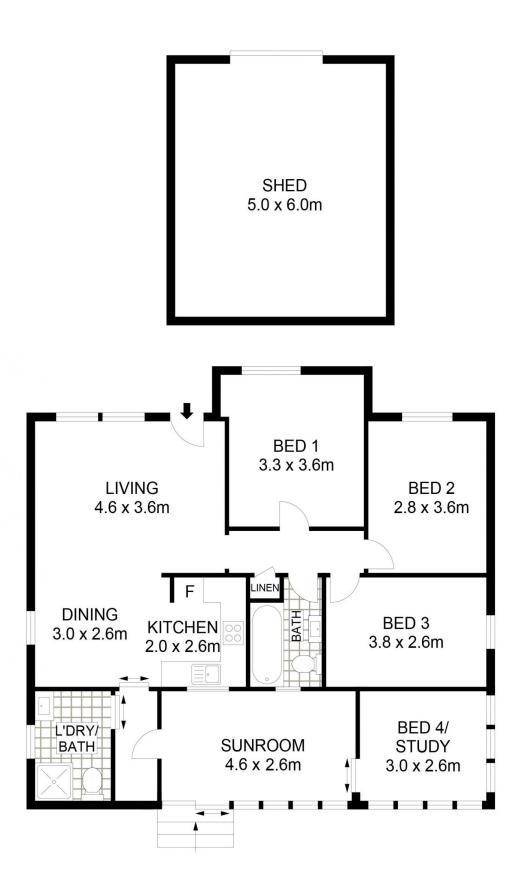

## 8 Madeira Road Mudgee NSW

Perfectly nestled in an established South Mudgee address, this classic cottage is metres away from schools, parks, hospital & golf course, while still being just minutes from the Mudgee CBD, and offering distant views of the Mudgee hills. The cottage has four bedrooms, two bathrooms with a low maintenance block making this the perfect family home, holiday house or investment property - a must to inspect!

For golfing enthusiasts, the Mudgee range is only 550 metres from you door and this well appointed cottage also provides ramp access for your golf caddy cart!

This classic cottage offers:

- Four generously proportioned bedrooms
- Newly renovated stylish bathroom located in the centre of the cottage and sun filled by the overhead skylight
- Second bathroom and combined laundry
- Floor to ceiling custom built linen and storage closet
- Large open plan living and dining space
- Secondary living space that is UV protected and offers a garden outlook
- Tidy renovated cottage style kitchen with electric cooktop, new extraction system, and loads of storage