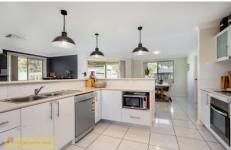

- Generous master bedroom with ensuite and walk in robe
- Three additional bedrooms with built in robes
- Central kitchen offering quality appliances, loads of storage and breakfast bar
- Open plan living and dining soaked with natural light
- Three way main bathroom with shower, bath and separate toilet
- Climate control is catered for with split system air conditioning
- Living space flowing effortlessly to large covered deck
- Double lock up garage with internal and electric access allowing drive thorough to the backyard
- Three bay barn shed extra storage allowing hoist plus storage and workbench included