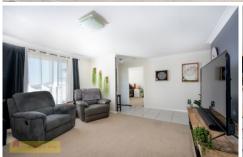

- Generous master bedroom with ensuite and walk in robe
- Three additional bedrooms with built in robes
- Central kitchen offering quality appliances, loads of storage and breakfast bar
- Open plan living and dining soaked with natural light
- Three way main bathroom with shower, bath and separate toilet
- Climate control is catered for with split system air conditioning
- Living space flowing effortlessly to large covered deck
- Double lock up garage with internal and electric access allowing drive thorough to the backyard
- Three bay barn shed extra storage allowing hoist plus storage and workbench included