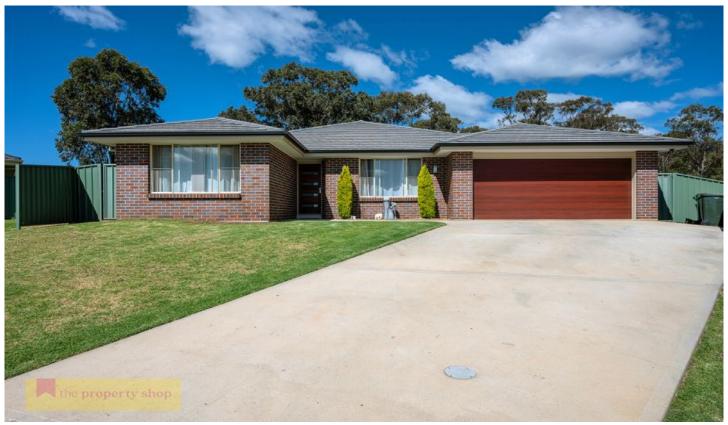

## 26 Nashs Flat Place Mudgee NSW

Established in a tightly held family friendly cul de sac sits this stylish home. Offering space for everyone, great shedding and fresh interiors this property ticks all the boxes!

- Generous master bedroom with ensuite and walk in robe
- Three additional bedrooms with built in robes
- Central kitchen offering quality appliances, loads of storage and breakfast bar
- Open plan living and dining soaked with natural light
- Three way main bathroom with shower, bath and separate toilet
- Climate control is catered for with split system air conditioning
- Living space flowing effortlessly to large covered deck
- Double lock up garage with internal and electric access allowing drive thorough to the backyard
- Three bay barn shed extra storage allowing hoist plus storage and workbench included