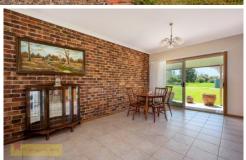

- Large three bedroom, two bathroom brick home built by lan Birchall in 1999
- Spacious master bedroom with built in wardrobe, bay window and en-suite
- Multiple living zones ensure there is room for the family and all rooms boast large picture windows with pleasant district views
- Open plan timber kitchen with lots of cupboard space
- Covered front and back verandahs offer areas to sit and relax at different times of the day, the choice is yours
- Single lock up garage workshop space, automatic door and undercover access
- Large 7x12m shed with power connected, plus a 3.5x12m awning for extra undercover storage
- Further attractive features include solar panels, 25,000L water tank watering house and yard and equipped bore, all the water you will ever need