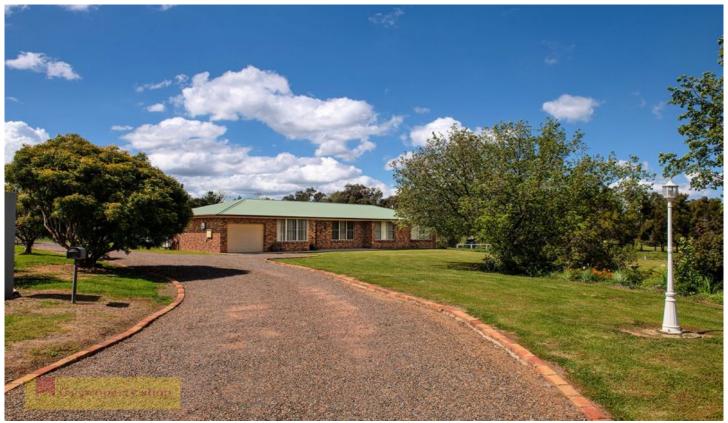

## 2 Stockmans Drive Mudgee NSW

This quality built residence has a practical design with no compromise on finishes. Set upon a large 6986m2 parcel (almost 2 acres) with stunning established gardens and area views, enjoy your own private oasis on Mudgee's doorstep.

- Large three bedroom, two bathroom brick home built by lan Birchall in 1999
- Spacious master bedroom with built in wardrobe, bay window and en-suite
- Multiple living zones ensure there is room for the family and all rooms boast large picture windows with pleasant district views
- Open plan timber kitchen with lots of cupboard space
- Covered front and back verandahs offer areas to sit and relax at different times of the day, the choice is yours
- Single lock up garage workshop space, automatic door and undercover access
- Large 7x12m shed with power connected, plus a 3.5x12m awning for extra undercover storage
- Further attractive features include solar panels, 25,000L water tank watering house and yard and equipped bore, all the water you will ever need