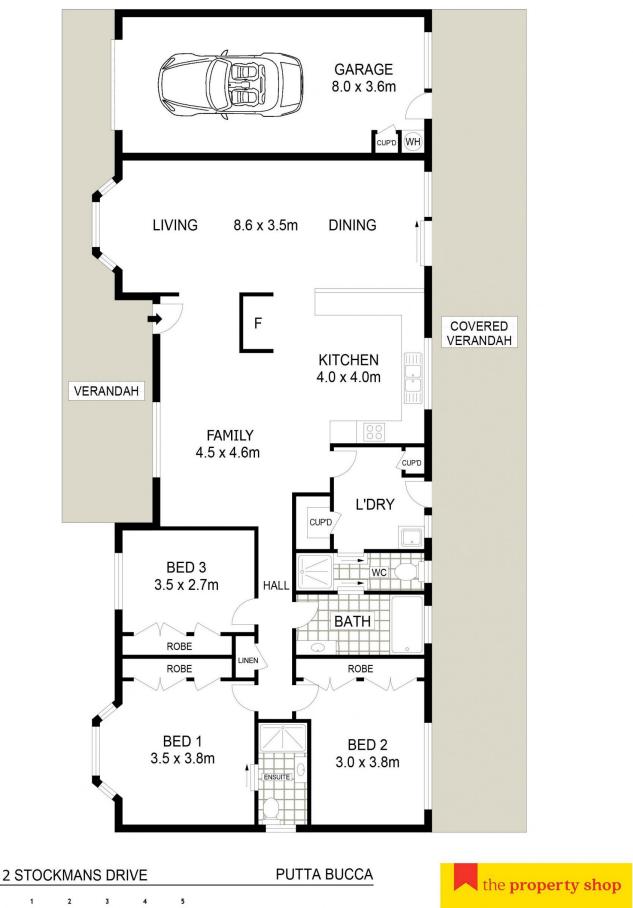

- Large three bedroom, two bathroom brick home built by lan Birchall in 1999
- Spacious master bedroom with built in wardrobe, bay window and en-suite
- Multiple living zones ensure there is room for the family and all rooms boast large picture windows with pleasant district views
- Open plan timber kitchen with lots of cupboard space
- Covered front and back verandahs offer areas to sit and relax at different times of the day, the choice is yours
- Single lock up garage workshop space, automatic door and undercover access
- Large 7x12m shed with power connected, plus a 3.5x12m awning for extra undercover storage
- Further attractive features include solar panels, 25,000L water tank watering house and yard and equipped bore, all the water you will ever need