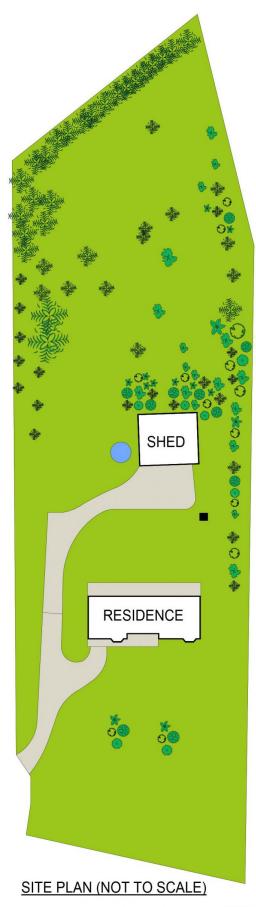

## 2 Stockmans Drive Mudgee NSW

This quality built residence has a practical design with no compromise on finishes. Set upon a large 6986m2 parcel (almost 2 acres) with stunning established gardens and area views, enjoy your own private oasis on Mudgee's doorstep.

- Large three bedroom, two bathroom brick home built by lan Birchall in 1999
- Spacious master bedroom with built in wardrobe, bay window and en-suite
- Multiple living zones ensure there is room for the family and all rooms boast large picture windows with pleasant district views
- Open plan timber kitchen with lots of cupboard space
- Covered front and back verandahs offer areas to sit and relax at different times of the day, the choice is yours
- Single lock up garage workshop space, automatic door and undercover access
- Large 7x12m shed with power connected, plus a 3.5x12m awning for extra undercover storage
- Further attractive features include solar panels, 25,000L water tank watering house and yard and equipped bore, all the water you will ever need