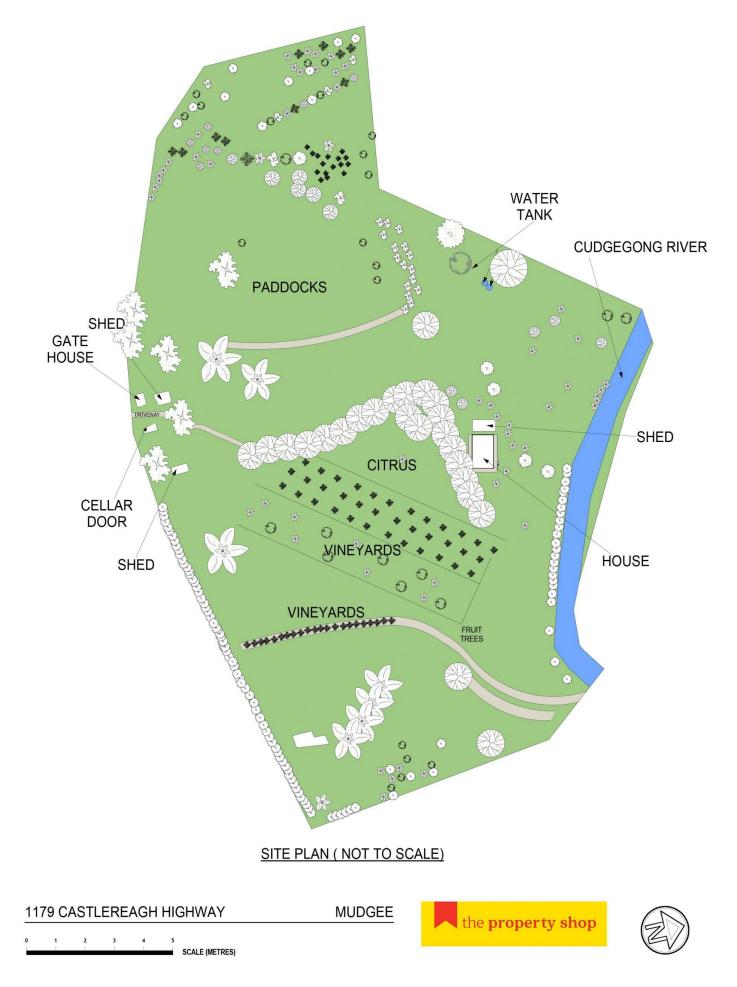

## 1179 Castlereagh Highway Mudgee NSW

'Martins Hill Vineyard' a stunning rural haven perfectly positioned just 12km from Mudgee on the banks of the Cudgegong River. The ideal rural escape offering convenience and relaxation.

Tucked behind a hill overlooking the Cudgegong River a magnificent hand-crafted sandstone and milled river rock homestead takes full advantage of stunning views over the Cudgegong Valley.

Steeped in local history, Martins Hill is the quintessential country house on the hill with the river running by and rolling vine covered hills. A piece of Tuscany on the Cudgegong.