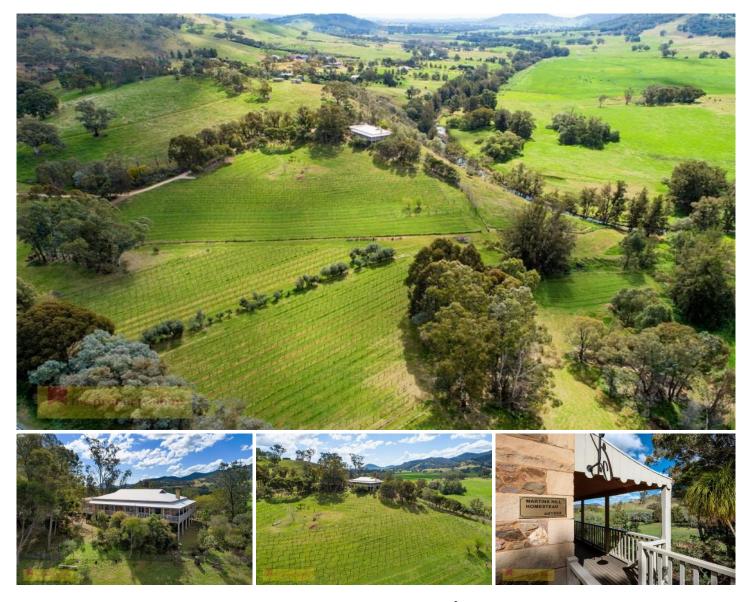

## 1179 Castlereagh Highway Mudgee NSW

'Martins Hill Vineyard' a stunning rural haven perfectly positioned just 12km from Mudgee on the banks of the Cudgegong River. The ideal rural escape offering convenience and relaxation.

Tucked behind a hill overlooking the Cudgegong River a magnificent hand-crafted sandstone and milled river rock homestead takes full advantage of stunning views over the Cudgegong Valley.

Steeped in local history, Martins Hill is the quintessential country house on the hill with the river running by and rolling vine covered hills. A piece of Tuscany on the Cudgegong.

The Home:

- Magnificent hand crafted sandstone and milled river rock home

- Stunning open plan kitchen dining and living room with 10ft ceilings

- Kitchen island bench, fuel and conventional stove and walk-in butlers pantry