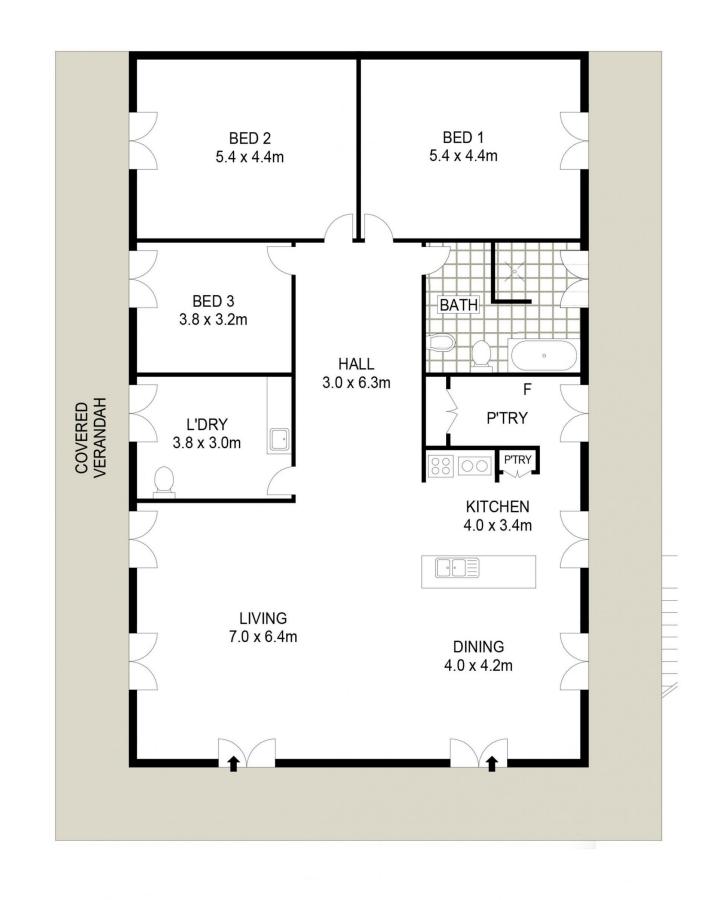

## 3 🎮 1 🚔 4 🚘

Land Size : 7.82 ha

View : https://www.thepropertyshop.com.au/sale/n sw/dubbo-orana/mudgee/residential/rural/58 57351

Andrew Palmer 02 6372 2222

David Goldring 02 6372 2222

Floor plans and rooms sizes are indicative only

Floor plans and rooms sizes are indicative only