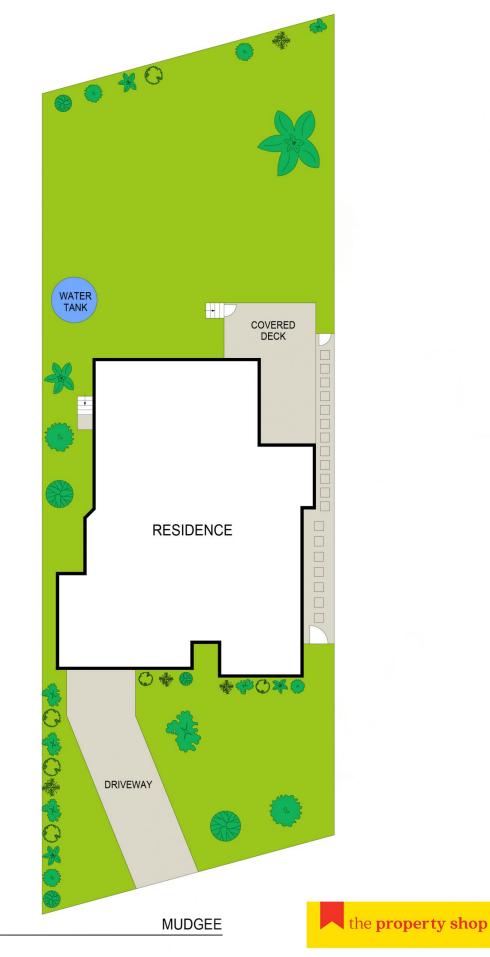

- Large covered deck area is perfect for weekend BBQs and overlooks the great sized, fully fenced yard

- Currently tenanted for \$600 per week, this truly makes a

5 🛤 2 🚔 2 🚘

| Price | : | \$ | 590 | ,000 |
|-------|---|----|-----|------|
|-------|---|----|-----|------|

Land Size : 1017 sqm

View : https://www.thepropertyshop.com.au/sale/n sw/dubbo-orana/mudgee/residential/house/ 5817402

Sara Perry 02 6372 2222

Floor plans and rooms sizes are indicative only

2

0 1 2 3 4 5 SCALE (METRES)