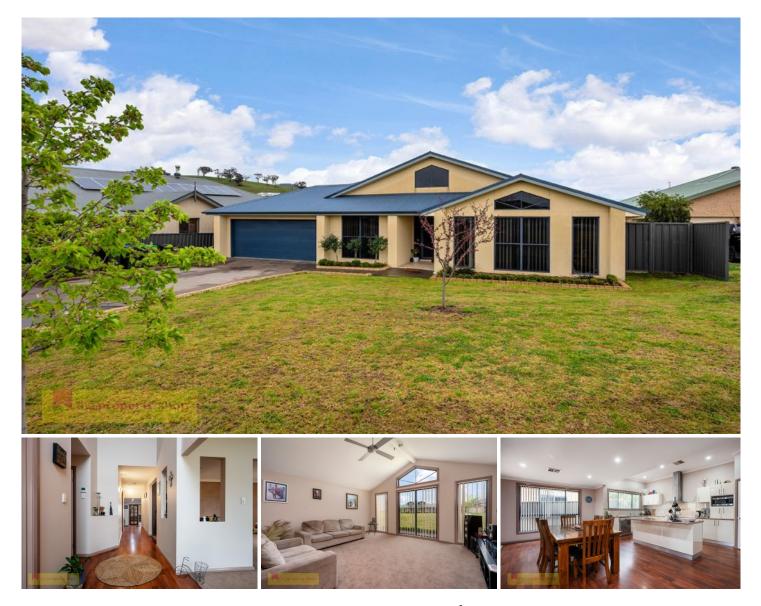

## 7 Tennant Close Mudgee NSW

Situated in a quiet cul-de-sac with an elevated aspect, this split level home offers a custom designed and grand welcoming from the moment you arrive.

- Vaulted ceilings from the moment you step through the door showcase the home and the feeling of space throughout is imminent

- Sleeping arrangements comprise of an expansive main bedroom with walk-in robe and ensuite and a further four bedrooms with built-in wardrobes

- One of the homes true features is the three different living zones designed so the parents can retreat from the kids with both the bedrooms & living area set away from the others

- The kitchen is light filled and open plan benefiting from loads of cupboard space, huge breakfast bar and modern stainless steel appliances

- Ducted, zoned reverse cycle air conditioning, under floor heating to both bathrooms and ceiling fans throughout provide the utmost comfort for all seasons

- Large covered deck area is perfect for weekend BBQs and overlooks the great sized, fully fenced yard

- Currently tenanted for \$600 per week, this truly makes a

5 🛤 2 🚔 2 🚘

| Price | : | \$ | 590 | ,000 |
|-------|---|----|-----|------|
|-------|---|----|-----|------|