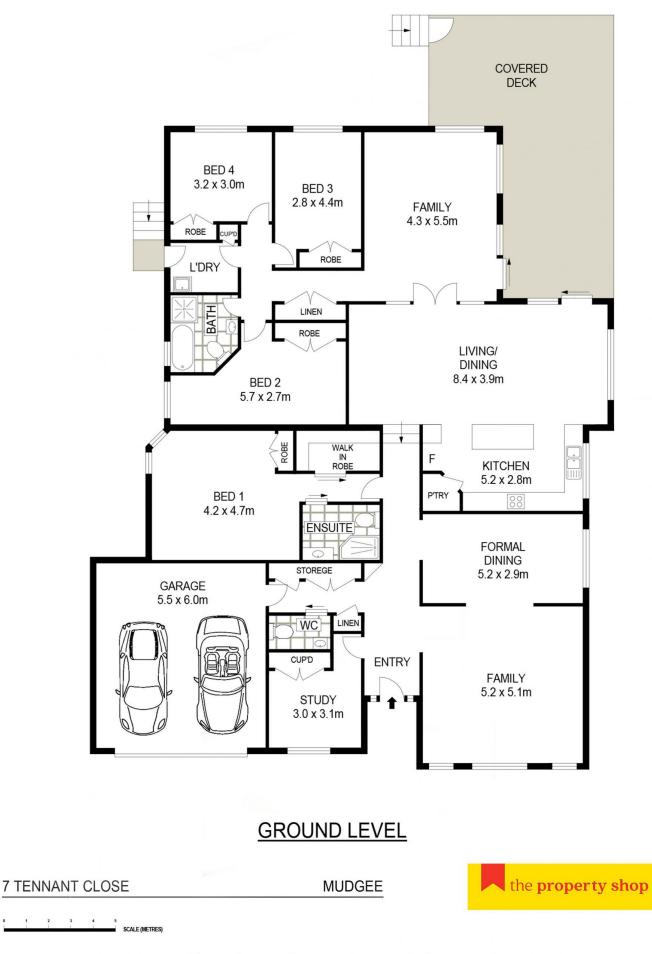

- Sleeping arrangements comprise of an expansive main bedroom with walk-in robe and ensuite and a further four bedrooms with built-in wardrobes

- One of the homes true features is the three different living zones designed so the parents can retreat from the kids with both the bedrooms & living area set away from the others

- The kitchen is light filled and open plan benefiting from loads of cupboard space, huge breakfast bar and modern stainless steel appliances

- Ducted, zoned reverse cycle air conditioning, under floor heating to both bathrooms and ceiling fans throughout provide the utmost comfort for all seasons

- Large covered deck area is perfect for weekend BBQs and overlooks the great sized, fully fenced yard

- Currently tenanted for \$600 per week, this truly makes a

5 🛤 2 🚔 2 🚘

| Price | : | \$ | 590 | ,000 |
|-------|---|----|-----|------|
|-------|---|----|-----|------|

Floor plans and rooms sizes are indicative only