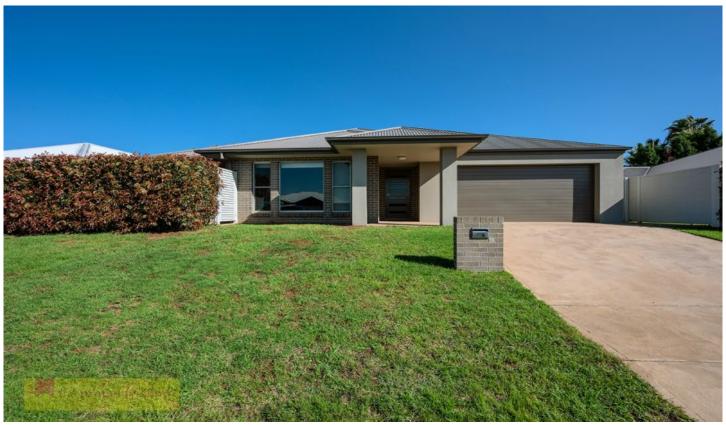

## 4 Chappell Close Mudgee NSW

This attractive home offers the highest standards in low maintenance living. Set in a secure, private enclave the property is superbly appointed with high quality inclusions.

- Three good size bedrooms, the master suite with ensuite
- Open plan dining and living space with ducted air-conditioning throughout
- Adjacent custom built kitchen with stone bench tops, stainless appliances and walk-in butlers pantry
- Incorporated is a separate built in study/computer alcove
- Tiles to all living areas and walkways
- Covered alfresco area for entertaining and BBQ's
- Fully fenced and turfed yard
- Double lock up garage has auto door and internal entry

3 📭 2 🖺 2 🗬

**Price** : \$ 489,000 **Land Size** : 450 sqm

View: https://www.thepropertyshop.com.au/sale/n

sw/dubbo-orana/mudgee/residential/house/

5817298

**Andrew Palmer** 02 6372 2222

Sara Perry 02 6372 2222