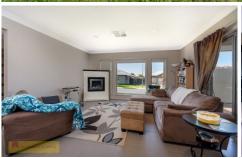

- Three good size bedrooms, the master suite with ensuite
- Open plan dining and living space with ducted air-conditioning throughout
- Adjacent custom built kitchen with stone bench tops, stainless appliances and walk-in butlers pantry
- Incorporated is a separate built in study/computer alcove
- Tiles to all living areas and walkways
- Covered alfresco area for entertaining and BBQ's
- Fully fenced and turfed yard
- Double lock up garage has auto door and internal entry