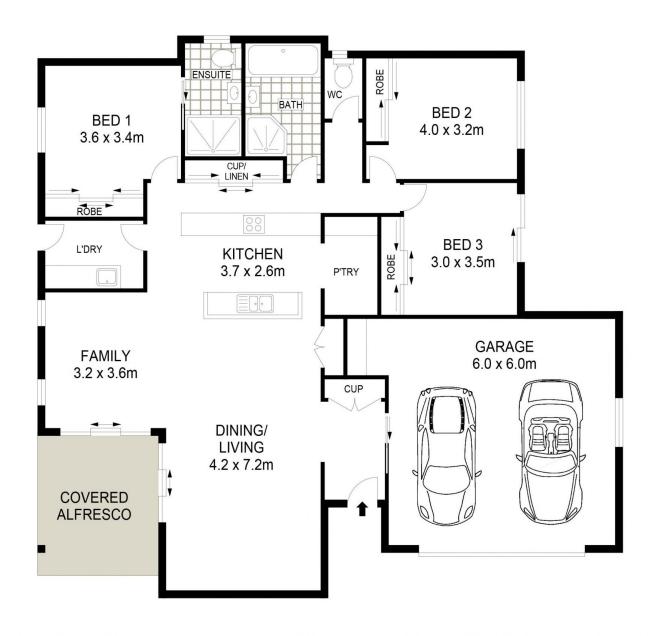

## 4 Chappell Close Mudgee NSW

This attractive home offers the highest standards in low maintenance living. Set in a secure, private enclave the property is superbly appointed with high quality inclusions.

- Three good size bedrooms, the master suite with ensuite
- Open plan dining and living space with ducted air-conditioning throughout
- Adjacent custom built kitchen with stone bench tops, stainless appliances and walk-in butlers pantry
- Incorporated is a separate built in study/computer alcove
- Tiles to all living areas and walkways
- Covered alfresco area for entertaining and BBQ's
- Fully fenced and turfed yard
- Double lock up garage has auto door and internal entry