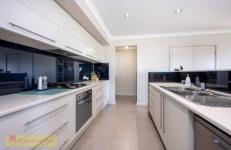

- Three good size bedrooms, the master suite with ensuite
- Open plan dining and living space with ducted air-conditioning throughout
- Adjacent custom built kitchen with stone bench tops, stainless appliances and walk-in butlers pantry
- Incorporated is a separate built in study/computer alcove
- Tiles to all living areas and walkways
- Covered alfresco area for entertaining and BBQ's
- Fully fenced and turfed yard
- Double lock up garage has auto door and internal entry