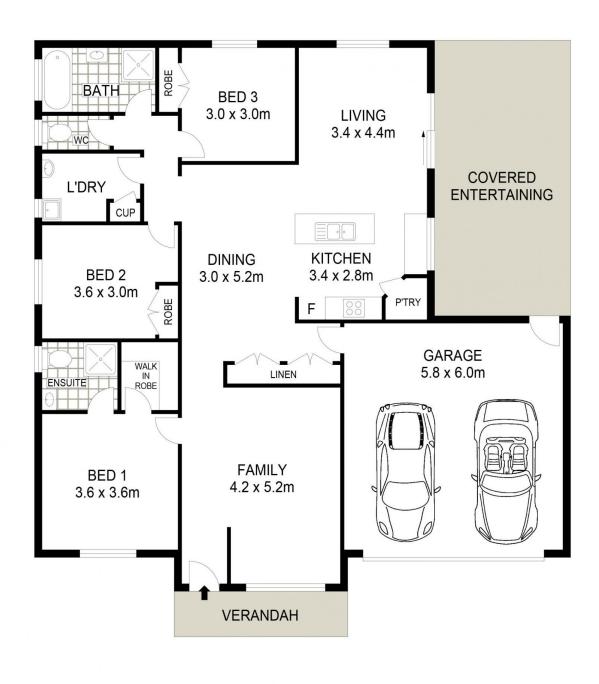

## 80 White Circle Mudgee NSW

Perfectly positioned in a popular family friendly estate, this neat and tidy brick veneer home is perfect. Boasting spacious interiors and a large yard makes it ideal for all the family. The property features the following:

- Spacious master bedroom with ensuite and walk-in robe;
- Additional two bedrooms with built-in robes;
- Large central kitchen with dishwasher;
- Formal lounge and open plan living space flowing to outdoor alfresco;
- Modern main bathroom with separate WC;
- Ducted air conditioning;
- Large backyard with garden shed;
- Double lock up garage.

Applications are required prior to inspection.

## 3 🛤 2 🚰 2 🚘

View : https://www.thepropertyshop.com.au/lease/nsw/d ubbo-orana/mudgee/residential/house/5815186



Wendy Box 02 6372 2222



## **GROUND LEVEL**



Floor plans and rooms sizes are indicative only