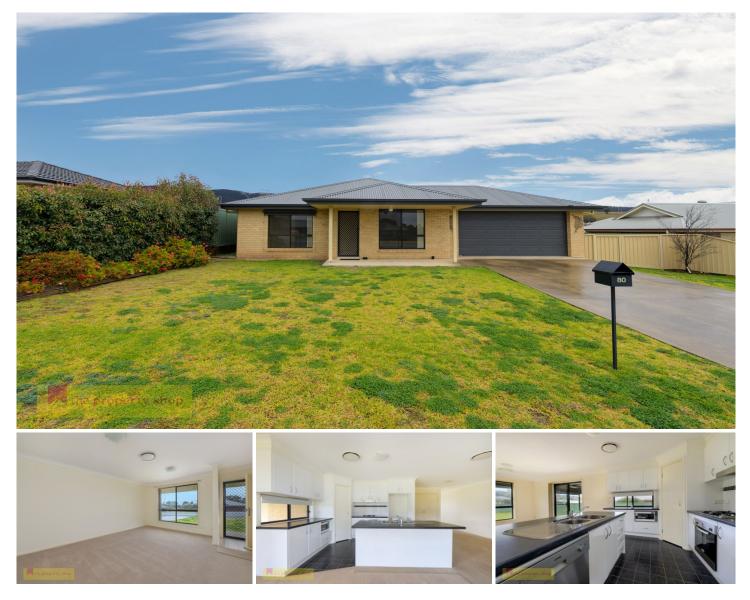

## 80 White Circle Mudgee NSW

Perfectly positioned in a popular family friendly estate, this neat and tidy brick veneer home is perfect. Boasting spacious interiors and a large yard makes it ideal for all the family. The property features the following:

- Spacious master bedroom with ensuite and walk-in robe;
- Additional two bedrooms with built-in robes;
- Large central kitchen with dishwasher;
- Formal lounge and open plan living space flowing to outdoor alfresco;
- Modern main bathroom with separate WC;
- Ducted air conditioning;
- Large backyard with garden shed;
- Double lock up garage.