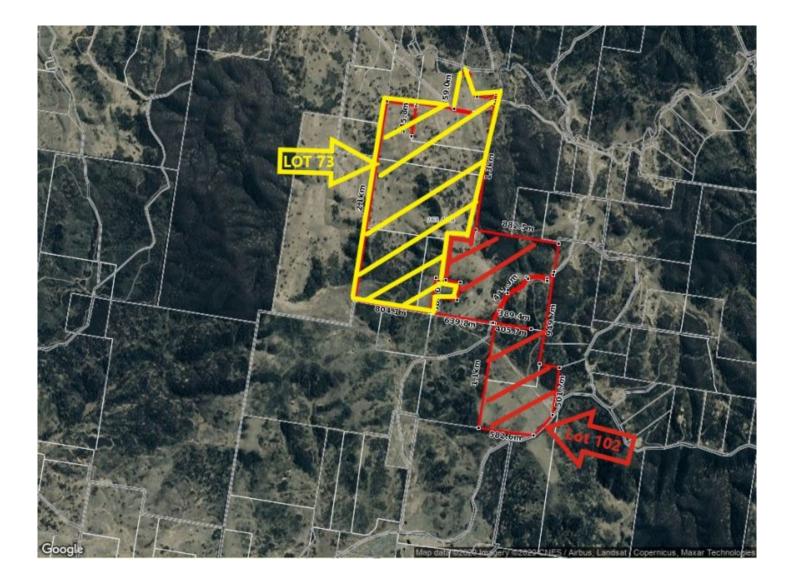

## Lot 73 Campbells Creek Road Mudgee NSW

The property shop is proud to market this gorgeous 230.39HA (570acres approx.) property, tightly held within the one family for over 100years. Offering a wonderful mix of flat to undulating country set a conveniently 35minutes Sydney side of Mudgee. This property is perfect for that weekend escape or permanent lifestyle property.

- "Campbells creek" frontage
- Your choice of fantastic house or camping sites & 4WD tracks
- Hidden valleys
- Ideal camping and hunting property
- Dwelling entitlement subject to council approval
- Suitable for grazing
- Set of sheep yards
- Power & phone line close by mobile coverage available
- 6 dams and fenced into 3 paddocks
- Adjoining lot available for sale