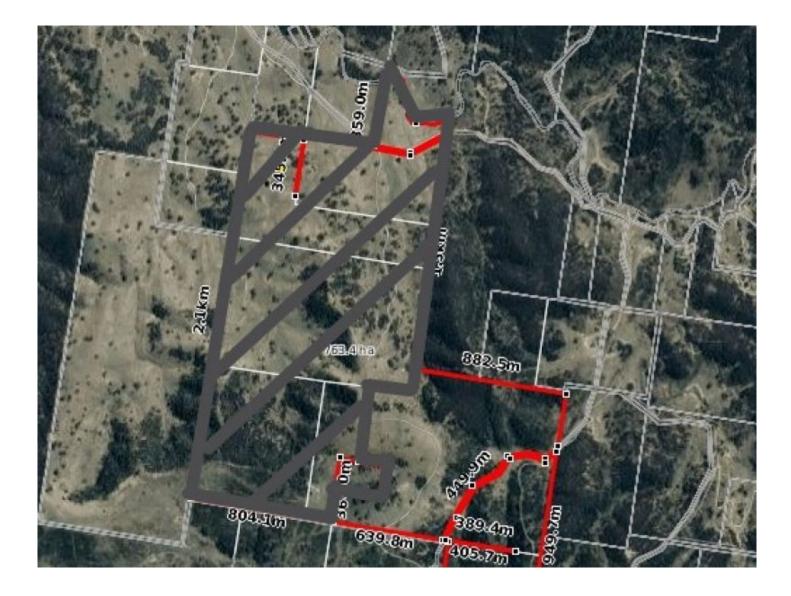

## Lot 73 Campbells Creek Road Mudgee NSW

The property shop is proud to market this gorgeous 230.39HA (570acres approx.) property, tightly held within the one family for over 100years. Offering a wonderful mix of flat to undulating country set a conveniently 35minutes Sydney side of Mudgee. This property is perfect for that weekend escape or permanent lifestyle property.

- "Campbells creek" frontage
- Your choice of fantastic house or camping sites & 4WD tracks
- Hidden valleys
- Ideal camping and hunting property
- Dwelling entitlement subject to council approval
- Suitable for grazing
- Set of sheep yards
- Power & phone line close by mobile coverage available
- 6 dams and fenced into 3 paddocks
- Adjoining lot available for sale