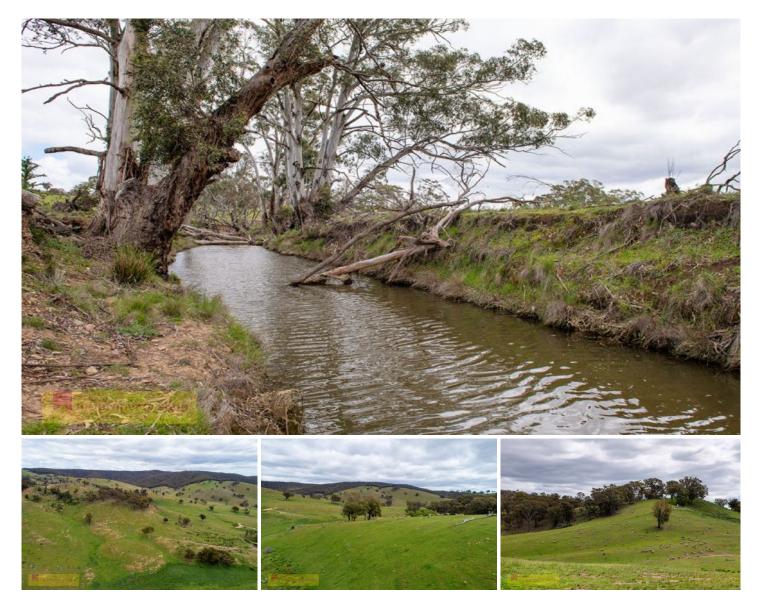

## Lot 73 Campbells Creek Road Mudgee NSW

The property shop is proud to market this gorgeous 230.39HA (570acres approx.) property, tightly held within the one family for over 100years. Offering a wonderful mix of flat to undulating country set a conveniently 35minutes Sydney side of Mudgee. This property is perfect for that weekend escape or permanent lifestyle property.

- "Campbells creek" frontage
- Your choice of fantastic house or camping sites & 4WD tracks
- Hidden valleys
- Ideal camping and hunting property
- Dwelling entitlement subject to council approval
- Suitable for grazing
- Set of sheep yards
- Power & phone line close by mobile coverage available
- 6 dams and fenced into 3 paddocks
- Adjoining lot available for sale