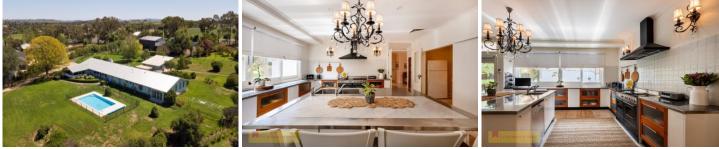

Privately positioned on over 9100m2 of park like grounds with captivating views across Mudgee the accommodation includes four luxurious ensuite bedrooms, a spacious self-contained one bedroom apartment, plus a separate fully appointed one bedroom garden cottage. 'Bombira' is an ideal property for a boutique hotel, high end B&B or simply a luxury home with passive rental income and plenty of room for family and friends.

- Expansive open plan living, dining and lounge areas, ideal for entertaining or quiet relaxation

- A large entertainers kitchen incorporates a chef's Rosieres double oven stove, stainless steel benches, plus