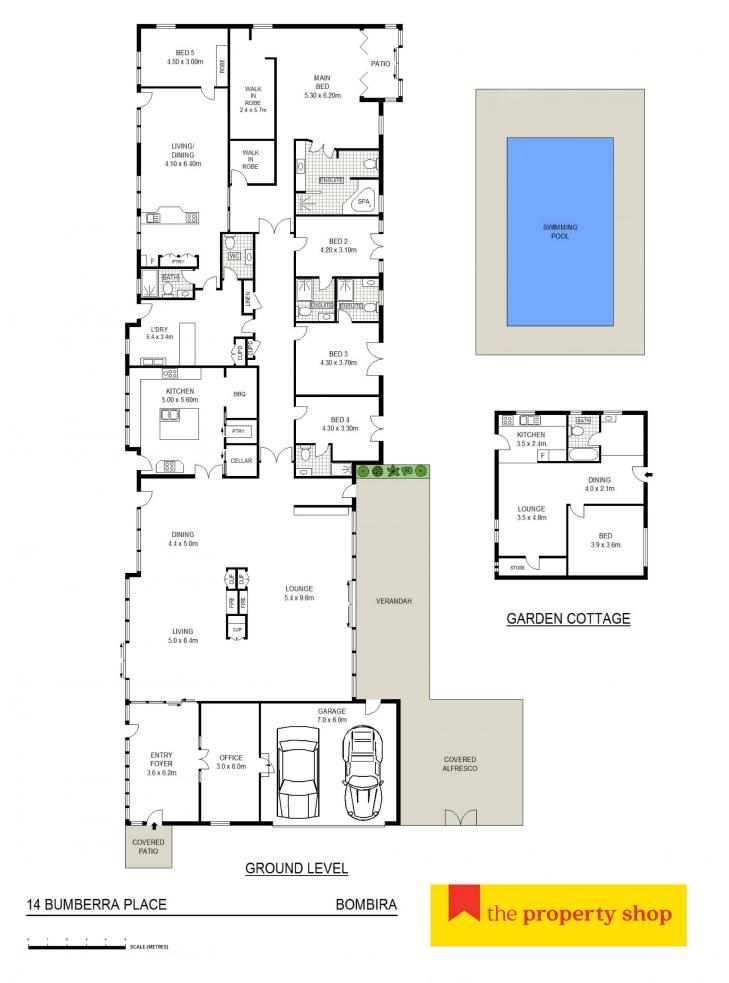

Privately positioned on over 9100m2 of park like grounds with captivating views across Mudgee the accommodation includes four luxurious ensuite bedrooms, a spacious self-contained one bedroom apartment, plus a separate fully appointed one bedroom garden cottage. 'Bombira' is an ideal property for a boutique hotel, high end B&B or simply a luxury home with passive rental income and plenty of room for family and friends.

6 🛤 6 🚔 2 🚘

Land Size : 9100 sqm

View : https://www.thepropertyshop.com.au/sale/n sw/dubbo-orana/mudgee/residential/house/ 5786480

Andrew Palmer 02 6372 2222

David Goldring 02 6372 2222

Floor plans and rooms sizes are indicative only