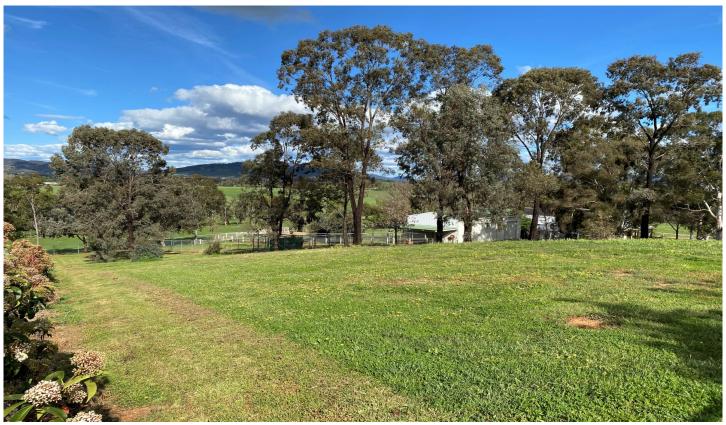

## 31A Robert Hoddle Grove Mudgee NSW

31a Robert Hoddle Grove is the only available 1acre lot in Mudgee's premier residential estate.

Tightly held and featuring uninterrupted rural views, protected by a 50m "no structure" covenant on the eastern boundary. This is the perfect site to build your dream home.

- 4010m2 (1acre) private and peaceful with easterly views to Mount Frome
- Fully serviced with town water, sewer and power connections and garbage collection, plus a private bore
- Large 13m x 7m (approx) high roofed steel framed shed with concrete floor.
- An ideal site offering private residential living with stunning rural views
- Perfectly positioned an easy walk from Mudgee's vibrant CBD