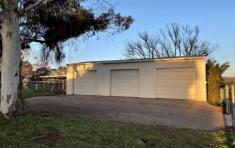

- 4010m2 (1acre) private and peaceful with easterly views to Mount Frome
- Fully serviced with town water, sewer and power connections and garbage collection, plus a private bore
- Large 13m x 7m (approx) high roofed steel framed shed with concrete floor.
- An ideal site offering private residential living with stunning rural views
- Perfectly positioned an easy walk from Mudgee's vibrant CBD