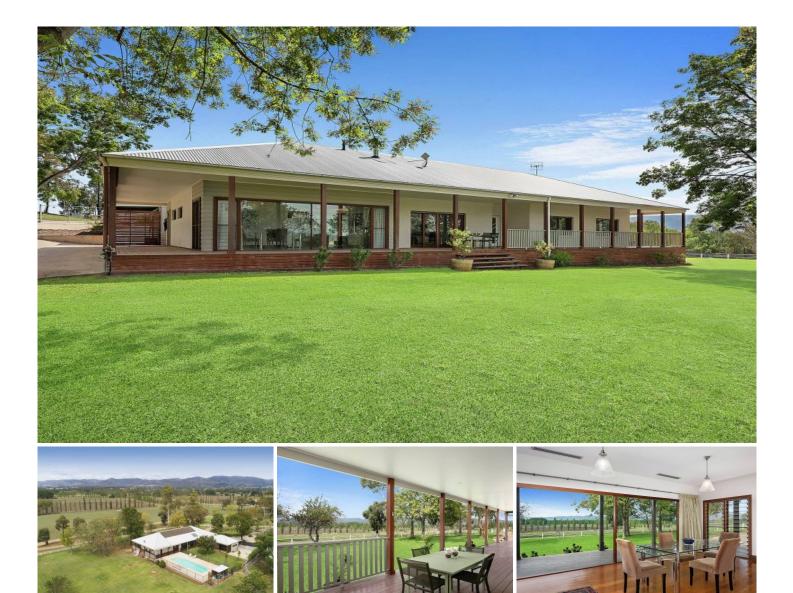

## 31 Robert Hoddle Grove Mudgee NSW

You can feel yourself relax as soon as you enter the drive at 'Bonnyview'.

Located in arguably Mudgee's finest street, this magnificent family residence enjoys panoramic rural views, open light filled living spaces, a spectacular swimming pool and is surrounded by beautiful leafy grounds.

A secluded haven just moments from the Mudgee's town centre. Bonnyview is a private, peaceful retreat perfect for a buyer wanting the serenity of a rural lifestyle without sacrificing the convenience of town.

- Modern charming homestead with high ceilings, timber floors

- Set on 5476sqm approx. Adjoining 4010m2 lot also available

- Breathtaking views over farmland towards Mudgee
- Excellent natural light through floor to ceiling glass walls
- Expansive open plan design for relaxed living and dining
- Large timber kitchen with freestanding oven, stainless bench tops
- Inviting master suite with walk in robe, en-suite, views