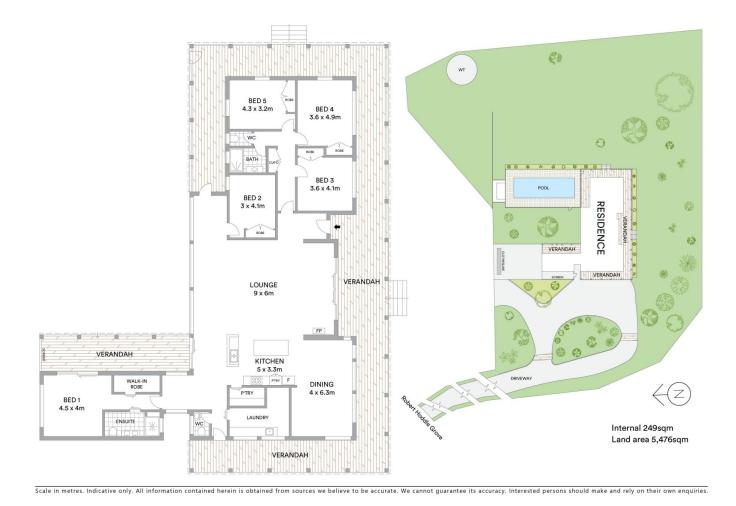

- Modern charming homestead with high ceilings, timber floors

- Set on 5476sqm approx. Adjoining 4010m2 lot also available

- Breathtaking views over farmland towards Mudgee
- Excellent natural light through floor to ceiling glass walls
- Expansive open plan design for relaxed living and dining
- Large timber kitchen with freestanding oven, stainless bench tops
- Inviting master suite with walk in robe, en-suite, views

## 5 🎮 2 🚔 3 🚘

Land Size : 5476 sqm

View : https://www.thepropertyshop.com.au/sale/n sw/dubbo-orana/mudgee/residential/house/ 5784169

Alyse Pilley 02 6372 2222