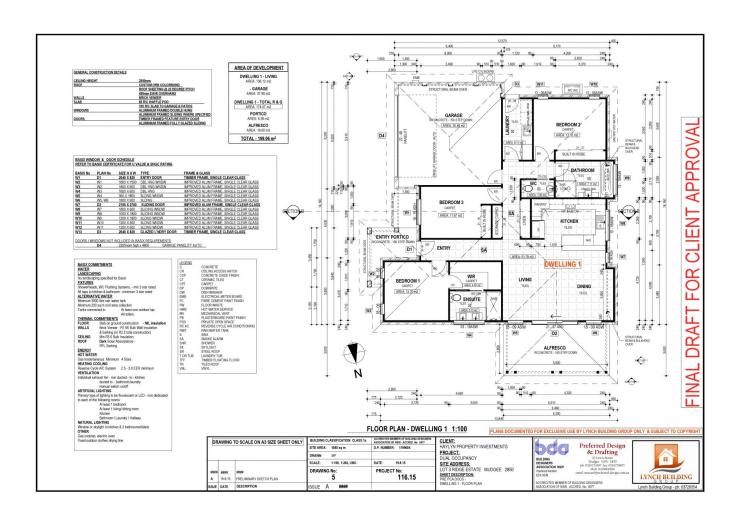

- Three large bedrooms all with built in robes
- Master bedroom featuring large walk in and opulent ensuite
- Central kitchen offering high quality appliances, gas cooking and loads of storage
- Open plan living and dining flowing effortlessly to outdoor entertaining
- Well appointed main bathroom with bath, shower and separate WC
- Climate control is well catered for with ducted air conditioning throughout
- Double lock up garage with internal and electric access
- Low maintenance 538 sqm block (approx.) with established gardens
- Built by reputable local building company Lynch Building Group