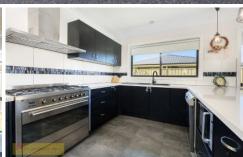

- Three large bedrooms all with built in robes
- Master bedroom featuring large walk in and opulent ensuite
- Central kitchen offering high quality appliances, gas cooking and loads of storage
- Open plan living and dining flowing effortlessly to outdoor entertaining
- Well appointed main bathroom with bath, shower and separate WC
- Climate control is well catered for with ducted air conditioning throughout
- Double lock up garage with internal and electric access
- Low maintenance 538 sqm block (approx.) with established gardens
- Built by reputable local building company Lynch Building Group