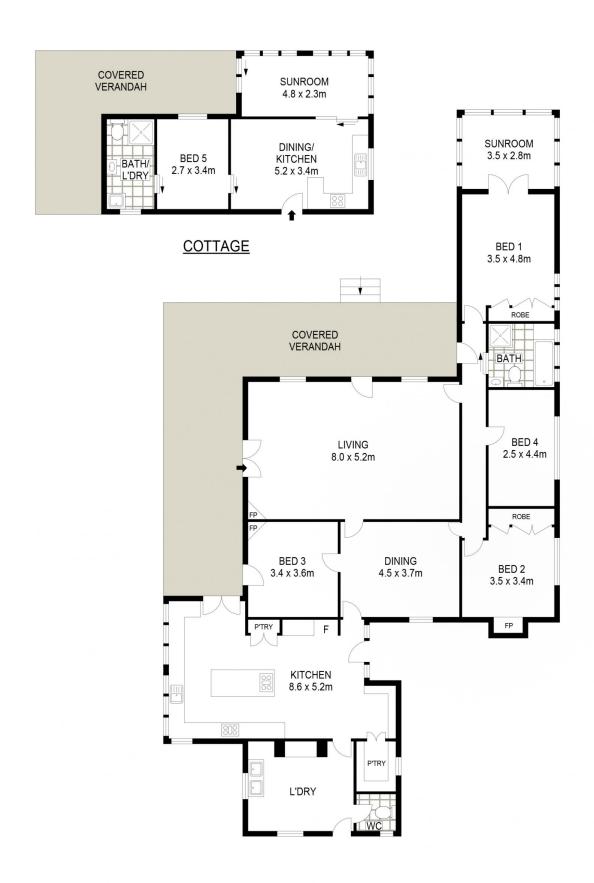

- Charming weatherboard homestead ready to restore and make your own
- Wide verandahs, high ceilings and period features throughout
- 3 or 4 bedrooms, huge living room, separate dining and large well appointed kitchen
- Separate self-contained 1 bedroom cottage, perfect for extended family, guests or additional income
- Secure water from a solar equipped bore, 2 x large concrete tanks
- Picturesque gently sloping 10ha lot with expansive rural views
- Perfectly positioned just 16km north of Mudgee with sealed road frontage

An exceptional opportunity to secure a charming period home and a lot more, so close to Mudgee.

5 📭 2 🖺 1 🚘

**Price** : \$ 650,000 **Land Size** : 10.55 ha

View : https://www.thepropertyshop.com.au/sale/n

## **GROUND LEVEL**