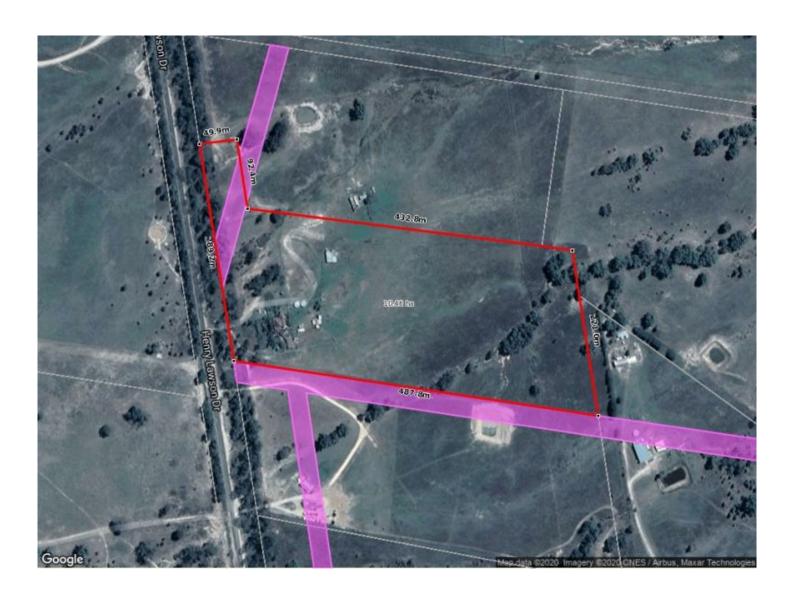

- Charming weatherboard homestead ready to restore and make your own
- Wide verandahs, high ceilings and period features throughout
- 3 or 4 bedrooms, huge living room, separate dining and large well appointed kitchen
- Separate self-contained 1 bedroom cottage, perfect for extended family, guests or additional income
- Secure water from a solar equipped bore, 2 x large concrete tanks
- Picturesque gently sloping 10ha lot with expansive rural views
- Perfectly positioned just 16km north of Mudgee with sealed road frontage

An exceptional opportunity to secure a charming period home and a lot more, so close to Mudgee.

5 📭 2 🖺 1 🚘

**Price** : \$ 650,000 **Land Size** : 10.55 ha

View : https://www.thepropertyshop.com.au/sale/n