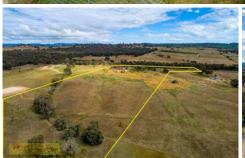

## 1498 Henry Lawson Drive Mudgee NSW

Everything that rural lifestyle dreams are made of and more. A charming country homestead, expansive rural views, secure water, second cottage and all just 16km from town.

- Charming weatherboard homestead ready to restore and make your own
- Wide verandahs, high ceilings and period features throughout
- 3 or 4 bedrooms, huge living room, separate dining and large well appointed kitchen
- Separate self-contained 1 bedroom cottage, perfect for extended family, guests or additional income
- Secure water from a solar equipped bore, 2 x large concrete tanks
- Picturesque gently sloping 10ha lot with expansive rural views
- Perfectly positioned just 16km north of Mudgee with sealed road frontage

An exceptional opportunity to secure a charming period home and a lot more, so close to Mudgee.

5 📭 2 🖺 1 🚘

**Price** : \$ 650,000 **Land Size** : 10.55 ha

View : https://www.thepropertyshop.com.au/sale/n