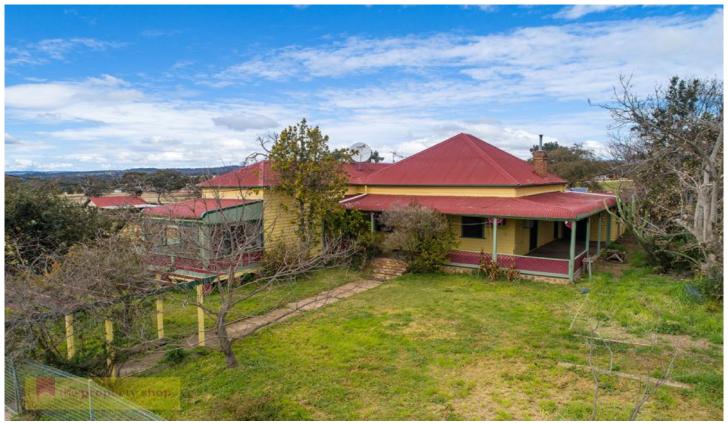

## 1498 Henry Lawson Drive Mudgee NSW

Everything that rural lifestyle dreams are made of and more. A charming country homestead, expansive rural views, secure water, second cottage and all just 16km from town.

- Charming weatherboard homestead ready to restore and make your own
- Wide verandahs, high ceilings and period features throughout
- 3 or 4 bedrooms, huge living room, separate dining and large well appointed kitchen
- Separate self-contained 1 bedroom cottage, perfect for extended family, guests or additional income
- Secure water from a solar equipped bore, 2 x large concrete tanks
- Picturesque gently sloping 10ha lot with expansive rural views
- Perfectly positioned just 16km north of Mudgee with sealed road frontage

An exceptional opportunity to secure a charming period home and a lot more, so close to Mudgee.

5 📭 2 🖺 1 🚘

**Price** : \$ 650,000 **Land Size** : 10.55 ha

View : https://www.thepropertyshop.com.au/sale/n