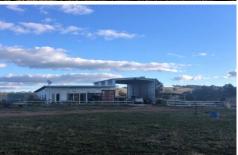

- 132.1 hectares or approximately 326 acres
- Quality grazing country with arable areas suitable for cropping
- Access straight off Kaludabah Road, with power through the block
- Good history of pasture development
- Water is a feature with 6 dams, 5 troughs and Rats Castle Creek with solar powered bore pump
- Fencing is in good condition with 5 main paddocks
- Council approved self contained dwelling
- Dwelling entitlement build your dream home (subject to Council approval)
- Large machinery skillion/bay
- Steel cattle yards complete with an undercover working area