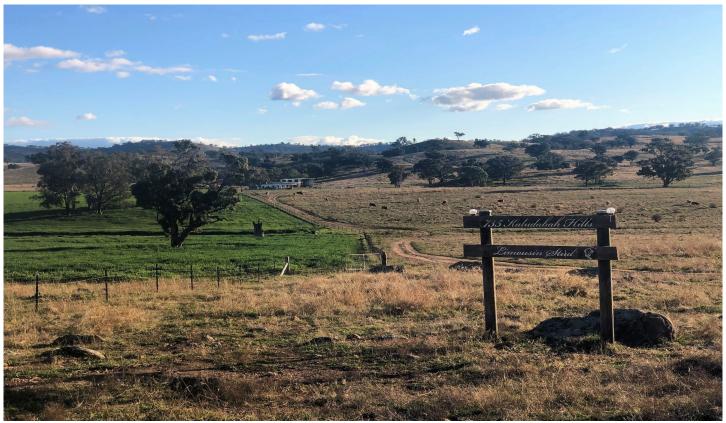

## 735 Kaludabah Road Piambong NSW

132.1ha or 326 acres (approx) of high quality grazing and farming country just 20kms from town. With a fantastic history of pasture development and excellent water - it doesn't get better than this.

- 132.1 hectares or approximately 326 acres
- Quality grazing country with arable areas suitable for cropping
- Access straight off Kaludabah Road, with power through the block
- Good history of pasture development
- Water is a feature with 6 dams, 5 troughs and Rats Castle Creek with solar powered bore pump
- Fencing is in good condition with 5 main paddocks
- Council approved self contained dwelling
- Dwelling entitlement build your dream home (subject to Council approval)
- Large machinery skillion/bay
- Steel cattle yards complete with an undercover working area