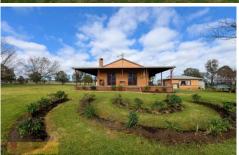

- 11.46 hectares or approximately 28 acres of usable land
- Comfortable three bedroom two bathroom home
- Master suite with built in robes and generous ensuite featuring double shower
- Country style kitchen and spacious living/dining area with wood fire
- Spacious main bathroom with separate toilet
- Wrap around verandah with incredible rural views
- Large house yard complimented with established shade trees, roses & fruit trees
- Water is abundant with bore, huge dam and fresh water storage
- Shedding is also a feature with 3 bay workshop & 4 bay machinery shed plus 2 bay stables & 3 stables in paddocks
- 7m x 6m approx steel frame studio
- Land is fenced into 4 main paddocks with stock proof fencing and laneway system
- Services include power, telephone & mail delivery