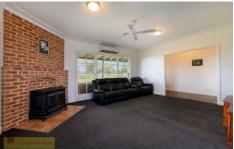

- 11.46 hectares or approximately 28 acres of usable land
- Comfortable three bedroom two bathroom home
- Master suite with built in robes and generous ensuite featuring double shower
- Country style kitchen and spacious living/dining area with wood fire
- Spacious main bathroom with separate toilet
- Wrap around verandah with incredible rural views
- Large house yard complimented with established shade trees, roses & fruit trees
- Water is abundant with bore, huge dam and fresh water storage
- Shedding is also a feature with 3 bay workshop & 4 bay machinery shed plus 2 bay stables & 3 stables in paddocks
- 7m x 6m approx steel frame studio
- Land is fenced into 4 main paddocks with stock proof fencing and laneway system
- Services include power, telephone & mail delivery