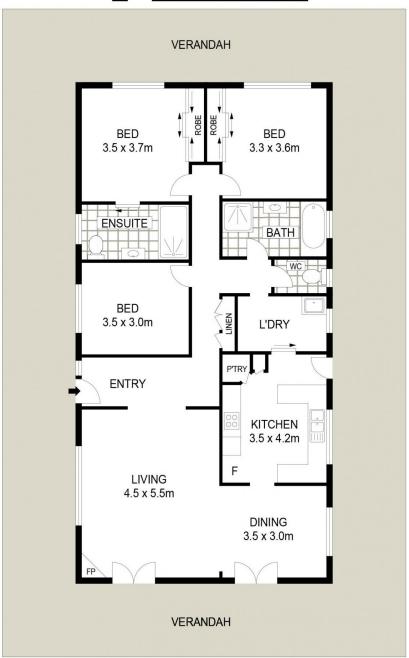

- 11.46 hectares or approximately 28 acres of usable land
- Comfortable three bedroom two bathroom home
- Master suite with built in robes and generous ensuite featuring double shower
- Country style kitchen and spacious living/dining area with wood fire
- Spacious main bathroom with separate toilet
- Wrap around verandah with incredible rural views
- Large house yard complimented with established shade trees, roses & fruit trees
- Water is abundant with bore, huge dam and fresh water storage
- Shedding is also a feature with 3 bay workshop & 4 bay machinery shed plus 2 bay stables & 3 stables in paddocks
- 7m x 6m approx steel frame studio
- Land is fenced into 4 main paddocks with stock proof fencing and laneway system
- Services include power, telephone & mail delivery