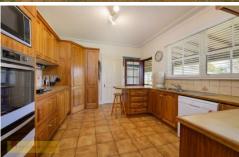

- 11.46 hectares or approximately 28 acres of usable land
- Comfortable three bedroom two bathroom home
- Master suite with built in robes and generous ensuite featuring double shower
- Country style kitchen and spacious living/dining area with wood fire
- Spacious main bathroom with separate toilet
- Wrap around verandah with incredible rural views
- Large house yard complimented with established shade trees, roses & fruit trees
- Water is abundant with bore, huge dam and fresh water storage
- Shedding is also a feature with 3 bay workshop & 4 bay machinery shed plus 2 bay stables & 3 stables in paddocks
- 7m x 6m approx steel frame studio
- Land is fenced into 4 main paddocks with stock proof fencing and laneway system
- Services include power, telephone & mail delivery