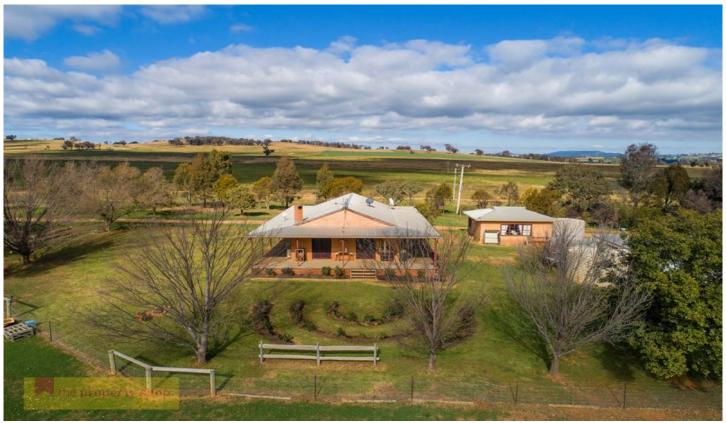

## 187 Stoney Creek Road Mudgee NSW

This idyllic lifestyle property graces approximately 28 acres of usable land with a three bedroom home and impressive inclusions - perfectly situated under 20 minutes drive from Mudgee and an easy commute to Gulgong and the mines.

- 11.46 hectares or approximately 28 acres of usable land
- Comfortable three bedroom two bathroom home
- Master suite with built in robes and generous ensuite featuring double shower
- Country style kitchen and spacious living/dining area with wood fire
- Spacious main bathroom with separate toilet
- Wrap around verandah with incredible rural views
- Large house yard complimented with established shade trees, roses & fruit trees
- Water is abundant with bore, huge dam and fresh water storage
- Shedding is also a feature with 3 bay workshop & 4 bay machinery shed plus 2 bay stables & 3 stables in paddocks
- 7m x 6m approx steel frame studio
- Land is fenced into 4 main paddocks with stock proof fencing and laneway system
- Services include power, telephone & mail delivery