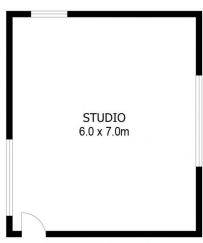

- 11.46 hectares or approximately 28 acres of usable land
- Comfortable three bedroom two bathroom home
- Master suite with built in robes and generous ensuite featuring double shower
- Country style kitchen and spacious living/dining area with wood fire
- Spacious main bathroom with separate toilet
- Wrap around verandah with incredible rural views
- Large house yard complimented with established shade trees, roses & fruit trees
- Water is abundant with bore, huge dam and fresh water storage
- Shedding is also a feature with 3 bay workshop & 4 bay machinery shed plus 2 bay stables & 3 stables in paddocks
- 7m x 6m approx steel frame studio
- Land is fenced into 4 main paddocks with stock proof fencing and laneway system
- Services include power, telephone & mail delivery