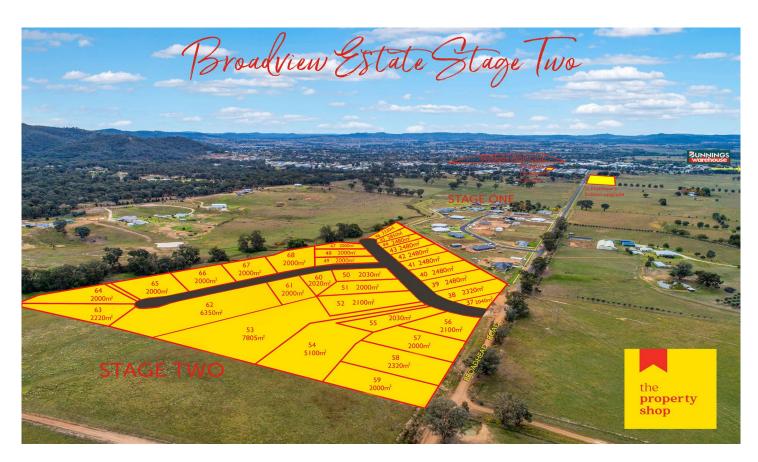

## 51/ Broadhead Road Mudgee NSW

This is your last chance to secure half an acre in the desired Broadview Estate. Far larger than the average residential subdivision you can build your dream home in a family friendly Estate.

This stage of 'Broadview' estate comprises of 10 lots ranging in size from 2000sqm to 7805sqm approximately.

Lot 51 has a land area of 2000sqm approximately.

There are positive building covenants in place to ensure the long term quality of the estate and all lots will have town services connected.

Situated on the southern edge of Mudgee most blocks enjoy a pleasant outlook. Close to the St Matthews school upgrade & only 5 kms from Mudgee's town centre.

Please note agent's interest

| Price<br>Land Size<br>View | : \$ 215,000<br>: 2000 sqm<br>: https://www.thepropertyshop.com.au/sale/n<br>sw/dubbo-orana/mudgee/residential/land/57<br>42857 |
|----------------------------|---------------------------------------------------------------------------------------------------------------------------------|
|                            | 42857                                                                                                                           |