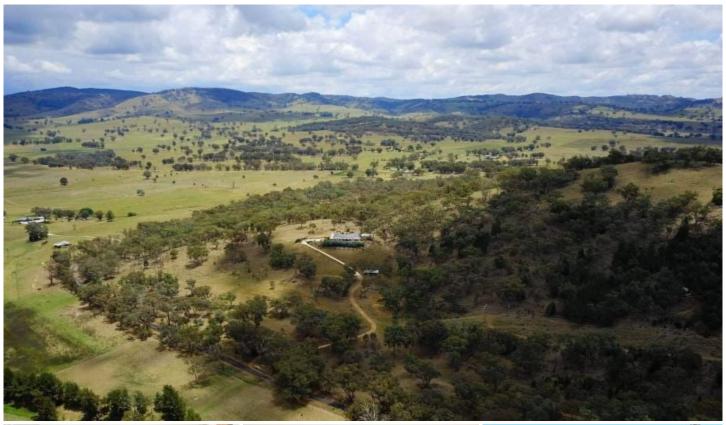

## 242 Lesters Lane Mudgee NSW

Beautifully set on 10.49ha (approximately 26 acres) just 10 minutes to Mudgee via tar sealed road, this luxurious 6 bedroom home offers style & space with all the conceivable comforts - and more.

It features multiple large living areas, a home office, a cinema & separate outdoor entertaining spaces with incredible elevated rural views and to top it off its completely off grid (no electricity bills, no water bills).