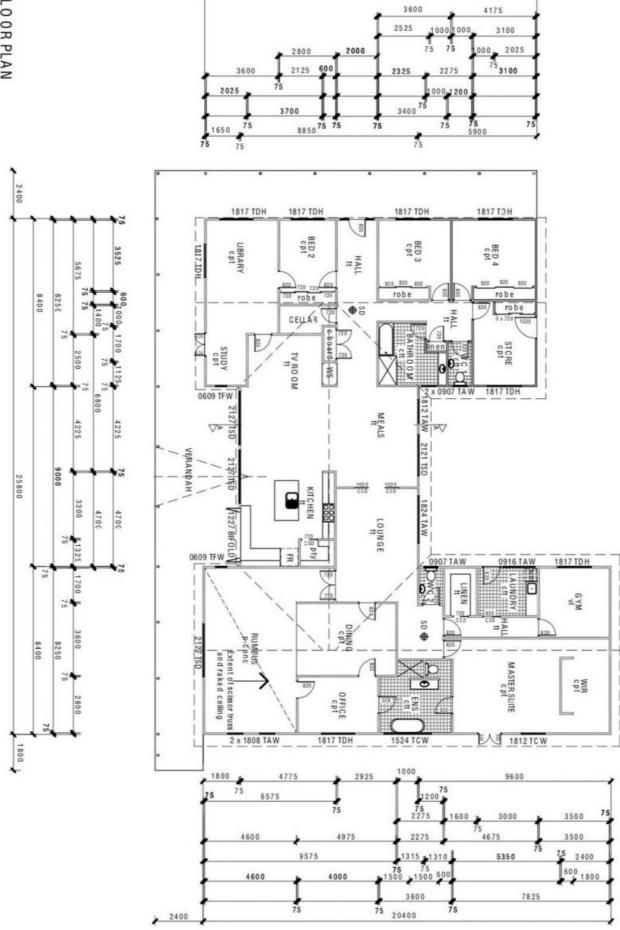

## 242 Lesters Lane Mudgee NSW

Beautifully set on 10.49ha (approximately 26 acres) just 10 minutes to Mudgee via tar sealed road, this luxurious 6 bedroom home offers style & space with all the conceivable comforts - and more.

It features multiple large living areas, a home office, a cinema & separate outdoor entertaining spaces with incredible elevated rural views and to top it off its completely off grid (no electricity bills, no water bills).

- Huge master bedroom with walk-in robe plus stylish ensuite with clawfoot bath & french doors leading straight to balcony
- 5 additional large bedrooms with (3 with built ins) and fans
- Modern country kitchen with dual ovens, large island bench, bifold doors with amazing views & servery window with breakfast bar
- Huge open plan living & dining areas provide multiple layout options with room for the entire family
- Presidential-style office boasting raked ceilings with large windows & doors showcasing the rural view & allowing natural light to flood in
- Custom built cellar for the wine enthusiast