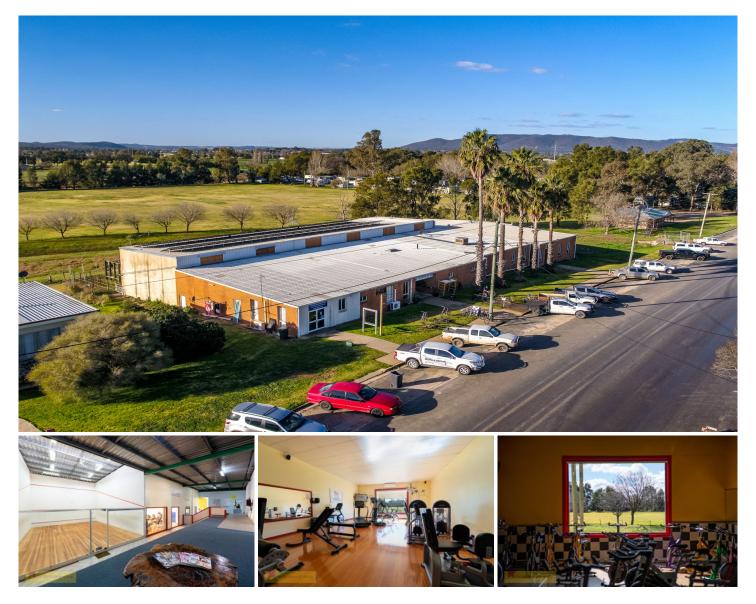

## 36-42 Short Street Mudgee NSW

A well established building close to Mudgee main CBD zoned Residential - existing use, on a massive 2635sqm block overlooking Walkers Oval and the beautiful Cudgegong River.

A sound brick and 9" thick concrete wall and steel construction building with concrete flooring comprising a floor area of approximately 1550 sqm. Electricity is supplemented from 60 solar panels.

Excellent internal features including:

- 5 x separate training rooms plus huge gym room measuring 25m x 11.7m

- Squash court
- Recently renovated ladies toilet and shower facilities
- Mens toilet and shower facilities

- 2 other large rooms utilised for bike hiring and a gym creche

- Multiple storage rooms
- Kitchen
- Office

The CountryFit Gym business is currently being offered for

| Price         | : \$ 1,000,000                           |
|---------------|------------------------------------------|
| Building Size | : 1550 sqm                               |
| Land Size     | : 2635 sqm                               |
| View          | : https://www.thepropertyshop.com.au/sal |
|               | e/nsw/dubbo-orana/mudgee/commercial      |
|               | /leisure/5725858                         |