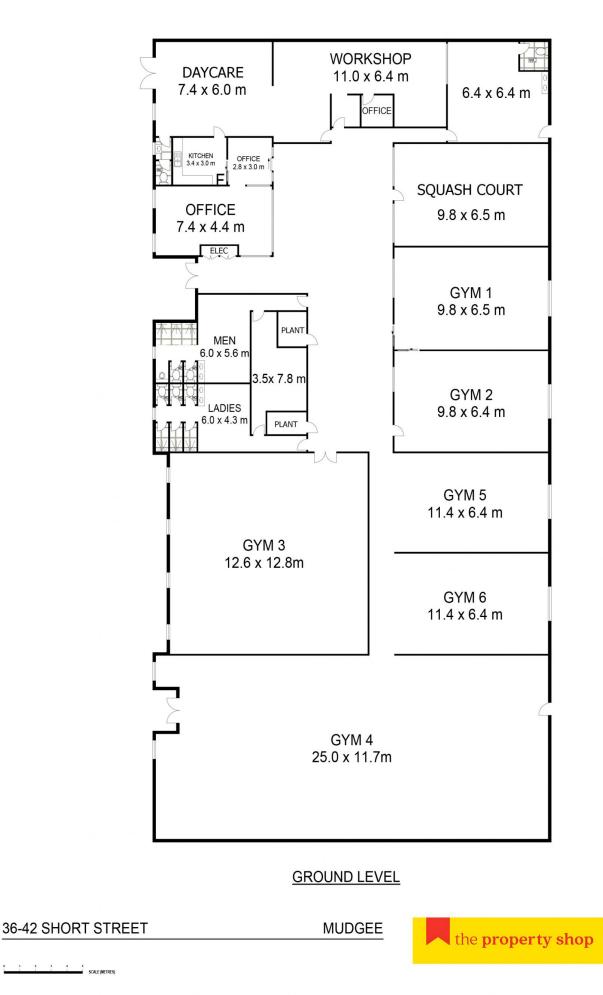

A sound brick and 9" thick concrete wall and steel construction building with concrete flooring comprising a floor area of approximately 1550 sqm. Electricity is supplemented from 60 solar panels.

Excellent internal features including:

- 5 x separate training rooms plus huge gym room measuring 25m x 11.7m

- Squash court
- Recently renovated ladies toilet and shower facilities
- Mens toilet and shower facilities

- 2 other large rooms utilised for bike hiring and a gym creche

- Multiple storage rooms
- Kitchen
- Office

The CountryFit Gym business is currently being offered for

| Price         | : \$ 1,000,000                           |
|---------------|------------------------------------------|
| Building Size | : 1550 sqm                               |
| Land Size     | : 2635 sqm                               |
| View          | : https://www.thepropertyshop.com.au/sal |
|               | e/nsw/dubbo-orana/mudgee/commercial      |
|               | /leisure/5725858                         |

Sara Perry 02 6372 2222

Hugh Bateman 02 6372 2222

Floor plans and rooms sizes are indicative only