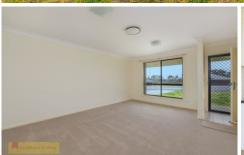

- Featuring a spacious master bedroom with ensuite and walk in robe
- Additional two bedrooms have built in robes
- Central kitchen with island bench, loads of storage and dishwasher
- Formal lounge and open plan living space flowing to outdoor alfresco
- Modern main bathroom with separate WC
- Comfort year round with ducted air conditioning throughout
- Level 915sqm block with garden shed- plenty of space to build another!
- Double lock up garage with electric access
- Rental estimate \$430- \$450 weekly