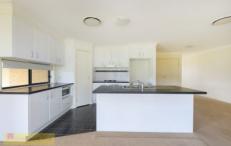

- Featuring a spacious master bedroom with ensuite and walk in robe
- Additional two bedrooms have built in robes
- Central kitchen with island bench, loads of storage and dishwasher
- Formal lounge and open plan living space flowing to outdoor alfresco
- Modern main bathroom with separate WC
- Comfort year round with ducted air conditioning throughout
- Level 915sqm block with garden shed- plenty of space to build another!
- Double lock up garage with electric access
- Rental estimate \$430- \$450 weekly