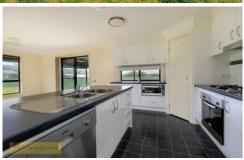

- Featuring a spacious master bedroom with ensuite and walk in robe
- Additional two bedrooms have built in robes
- Central kitchen with island bench, loads of storage and dishwasher
- Formal lounge and open plan living space flowing to outdoor alfresco
- Modern main bathroom with separate WC
- Comfort year round with ducted air conditioning throughout
- Level 915sqm block with garden shed- plenty of space to build another!
- Double lock up garage with electric access
- Rental estimate \$430- \$450 weekly