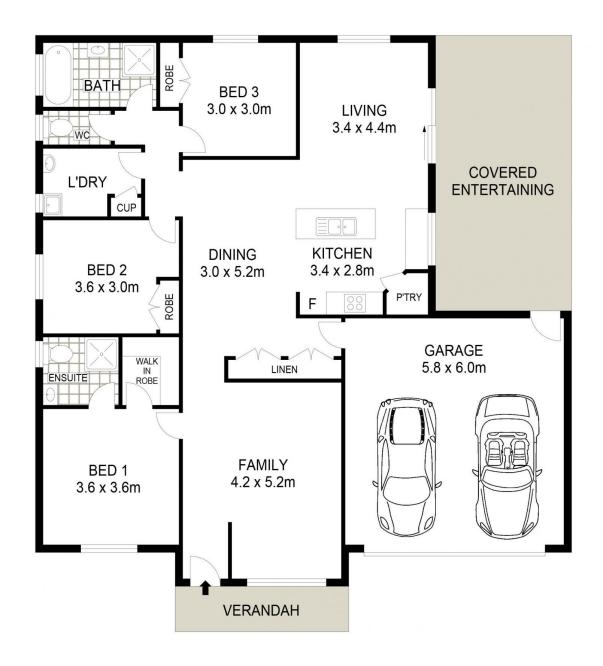

## 80 White Circle Mudgee NSW

Perfectly positioned in a popular family friendly estate, this neat and tidy brick veneer home is perfect for the investor or owner occupier. Boasting spacious interiors and a large yard makes it ideal for all the family.

- Featuring a spacious master bedroom with ensuite and walk in robe
- Additional two bedrooms have built in robes
- Central kitchen with island bench, loads of storage and dishwasher
- Formal lounge and open plan living space flowing to outdoor alfresco
- Modern main bathroom with separate WC
- Comfort year round with ducted air conditioning throughout
- Level 915sqm block with garden shed- plenty of space to build another!
- Double lock up garage with electric access
- Rental estimate \$430- \$450 weekly

Perfectly established in Bellevue Estate surrounded by family homes this property is worth the inspection.

3 📭 2 📛 2 🖨

**Price** : \$ 455,000 **Land Size** : 915 sqm

View: https://www.thepropertyshop.com.au/sale/n

## **GROUND LEVEL**