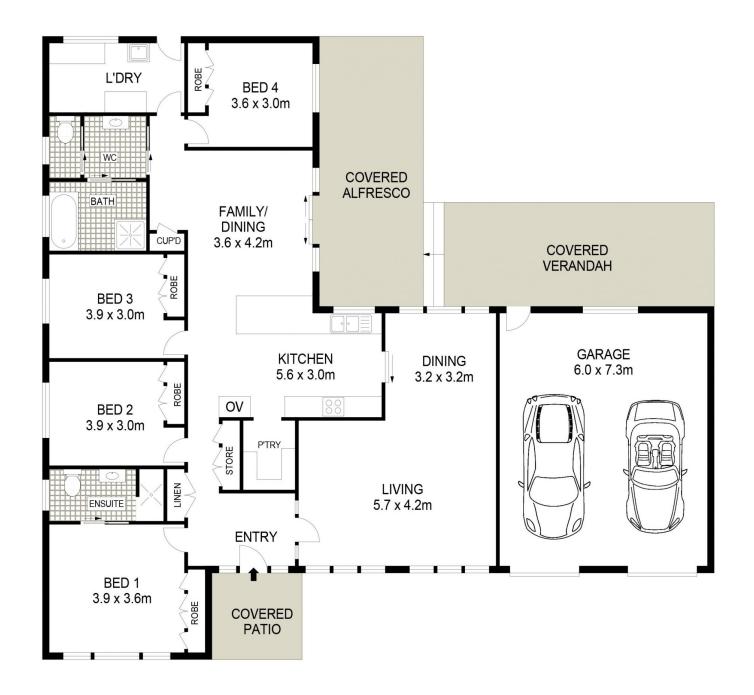

## 250 Church Street Mudgee NSW

Fully updated and finished with quality in mind, this family home is situated in the perfect location, close to schools, childcare and medical centres. It's also situated on the perfect block, a huge 1270 sqm with established trees, back yard access and shedding.

- Four large bedrooms, all with custom built-ins and main with ensuite
- Galley style kitchen with superb cabinetry and walk in pantry
- Two separate living areas ensure there is plenty of space for the family, the beautiful timber deck adds another practical space to use year round
- Heating and cooling is via split system air-conditioners, ceiling fans and underfloor heating
- Solar panels, solar HWS, water tanks, double glazed windows, plantation shutters throughout the interior and privacy screens on the exterior add the finishing touches
- Situated on a corner block, this property also offers subdivision potential (STCA)

## **GROUND LEVEL**

250 CHURCH STREET MUDGEE

SCALE (METRES)