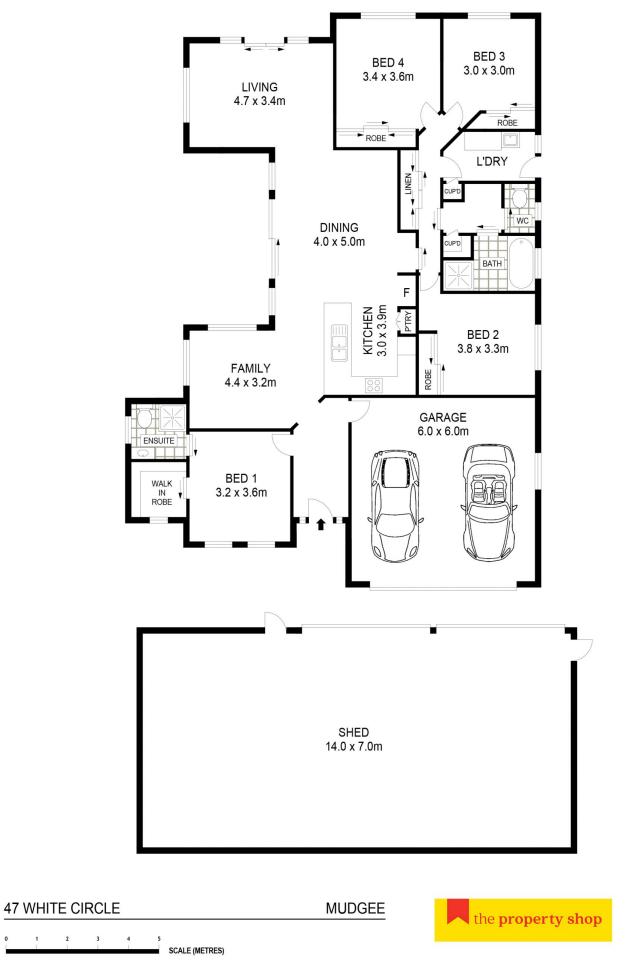

- Four large bedrooms all with built in robes and high ceilings throughout

- Master bedroom featuring ensuite, walk in robe and custom made window awnings

- Glamorous kitchen offering high quality appliances, stone bench tops, loads of storage and breakfast bar all overlooking open plan living/ dining zones

- Modern three-way main bathroom with large soaker, shower, and separate WC

- Comfort year-round with ceiling fans and zoned ducted air conditioning throughout plus save on bills with solar

- Double lock up garage with electric and internal access

Alyse Pilley 02 6372 2222

Floor plans and rooms sizes are indicative only