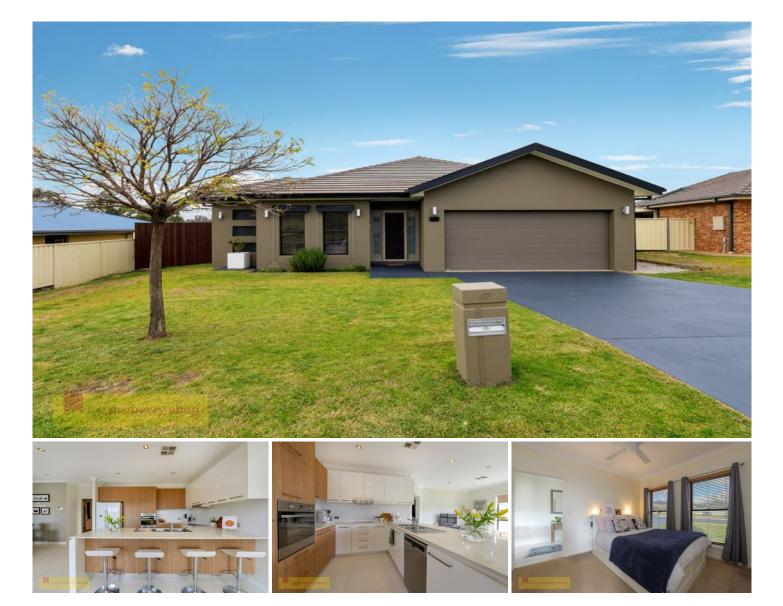

## 47 White Circle Mudgee NSW

Family fun starts here, set in a popular family friendly estate this immaculate residence is ready to move straight into. This remarkable home delivers impressive light-filled spaces that function wonderfully for easy entertaining, with open plan layout and many breakout zones. Boasting an extra large shed with workshop, backing onto local reserve and playground makes for the perfect family abode.

- Four large bedrooms all with built in robes and high ceilings throughout

- Master bedroom featuring ensuite, walk in robe and custom made window awnings

- Glamorous kitchen offering high quality appliances, stone bench tops, loads of storage and breakfast bar all overlooking open plan living/ dining zones

- Modern three-way main bathroom with large soaker, shower, and separate WC

- Comfort year-round with ceiling fans and zoned ducted air conditioning throughout plus save on bills with solar

- Double lock up garage with electric and internal access

- Situated in a family friendly locale backing onto park and upgraded walking tracks

- Large 1106 sqm (approx) block with side access and a