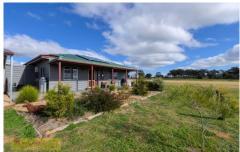

## 88 Bergalin Road Gulgong NSW

A delightful larger residential lifestyle property located just 4.6km from historic Gulgong CBD, 29km from Mudgee.

- Immaculate 2 bedroom home just 2 years young on 4.58 ha (11ac)
- Open plan kitchen/dining, living area
- Functional combined bathroom/laundry
- Single lock up garage/workshop with double carport
- 3.3KW off grid solar (22KW battery storage)
- 30,000 litre rainwater storage, plus 1 dam
- Fertile red basalt soil, fully fenced and just 4.6km Gulgong, 29km Mudgee