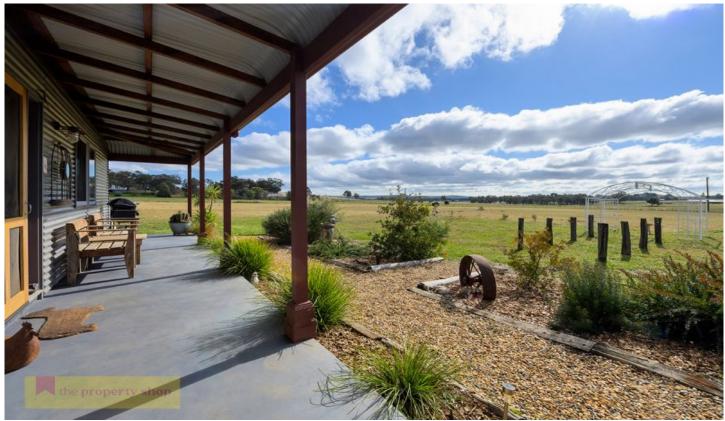

## 88 Bergalin Road Gulgong NSW

A delightful larger residential lifestyle property located just 4.6km from historic Gulgong CBD, 29km from Mudgee.

- Immaculate 2 bedroom home just 2 years young on 4.58 ha (11ac)
- Open plan kitchen/dining, living area
- Functional combined bathroom/laundry
- Single lock up garage/workshop with double carport
- 3.3KW off grid solar (22KW battery storage)
- 30,000 litre rainwater storage, plus 1 dam
- Fertile red basalt soil, fully fenced and just 4.6km Gulgong, 29km Mudgee