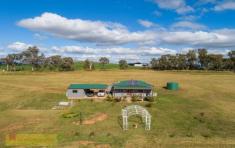

## 88 Bergalin Road Gulgong NSW

A delightful larger residential lifestyle property located just 4.6km from historic Gulgong CBD, 29km from Mudgee.

- Immaculate 2 bedroom home just 2 years young on 4.58 ha (11ac)
- Open plan kitchen/dining, living area
- Functional combined bathroom/laundry
- Single lock up garage/workshop with double carport
- 3.3KW off grid solar (22KW battery storage)
- 30,000 litre rainwater storage, plus 1 dam
- Fertile red basalt soil, fully fenced and just 4.6km Gulgong, 29km Mudgee