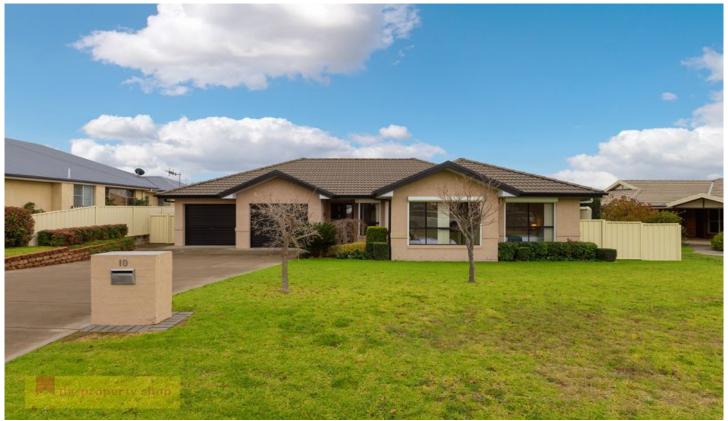

## 10 White Circle Mudgee NSW

This immaculate four bedroom home boasts multiple light filled living zones, premium inclusions and is set within a well established yard. All of this in a fantastic family friendly location ideal to occupy or invest.

- Spacious master bedroom features double built in & modern ensuite
- Additional bedrooms all with built in robes
- Light filled open plan kitchen overlooks separate living and dining areas
- Second living space with reverse cycle a/c opens to outdoor entertaining
- Main bathroom complete with shower, vanity & spa bath plus separate  $\mbox{\ensuremath{w/c}}$
- Alfresco entertaining flows effortlessly from inside living
- Double lock up garage plus rear yard access and room for a shed
- Yard complete with established lawns & trees, fresh water storage and stunning views to the North of town
- Premium inclusions: underfloor heating, exterior block out roller blinds (ideal for shift workers) & 7.5KW (approx) solar system