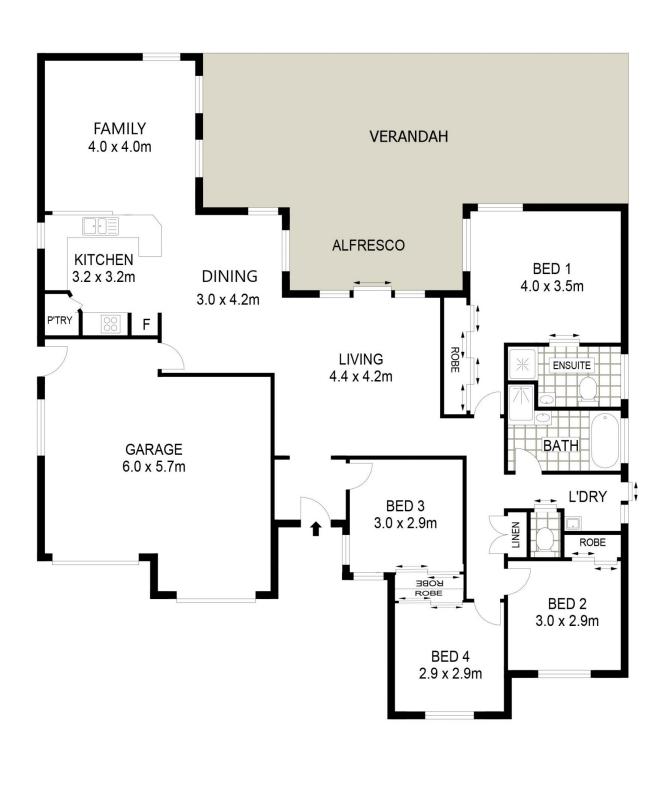

## 10 White Circle Mudgee NSW

This immaculate four bedroom home boasts multiple light filled living zones, premium inclusions and is set within a well established yard. All of this in a fantastic family friendly location ideal to occupy or invest.

- Spacious master bedroom features double built in & modern ensuite
- Additional bedrooms all with built in robes
- Light filled open plan kitchen overlooks separate living and dining areas
- Second living space with reverse cycle a/c opens to outdoor entertaining
- Main bathroom complete with shower, vanity & spa bath plus separate  $\mbox{\ensuremath{w/c}}$
- Alfresco entertaining flows effortlessly from inside living
- Double lock up garage plus rear yard access and room for a shed
- Yard complete with established lawns & trees, fresh water storage and stunning views to the North of town
- Premium inclusions: underfloor heating, exterior block out roller blinds (ideal for shift workers) & 7.5KW (approx) solar system