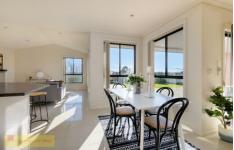

- Spacious master bedroom features double built in & modern ensuite
- Additional bedrooms all with built in robes
- Light filled open plan kitchen overlooks separate living and dining areas
- Second living space with reverse cycle a/c opens to outdoor entertaining
- Main bathroom complete with shower, vanity & spa bath plus separate  $\mbox{\ensuremath{w/c}}$
- Alfresco entertaining flows effortlessly from inside living
- Double lock up garage plus rear yard access and room for a shed
- Yard complete with established lawns & trees, fresh water storage and stunning views to the North of town
- Premium inclusions: underfloor heating, exterior block out roller blinds (ideal for shift workers) & 7.5KW (approx) solar system