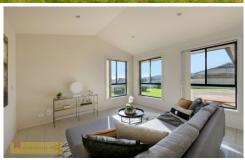

- Spacious master bedroom features double built in & modern ensuite
- Additional bedrooms all with built in robes
- Light filled open plan kitchen overlooks separate living and dining areas
- Second living space with reverse cycle a/c opens to outdoor entertaining
- Main bathroom complete with shower, vanity & spa bath plus separate  $\mbox{\ensuremath{w/c}}$
- Alfresco entertaining flows effortlessly from inside living
- Double lock up garage plus rear yard access and room for a shed
- Yard complete with established lawns & trees, fresh water storage and stunning views to the North of town
- Premium inclusions: underfloor heating, exterior block out roller blinds (ideal for shift workers) & 7.5KW (approx) solar system