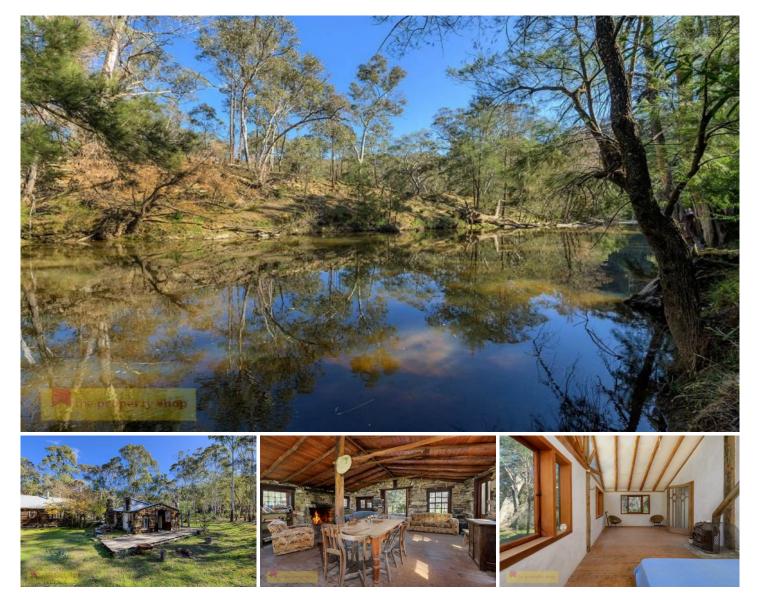

# 348 Maitland Bar Road Mudgee NSW

Welcome to recreation heaven. Sprawling over 81.3ha (approx. 200 acres) just 30 minutes from Mudgee. This ideal weekender block is complete with two dwellings, natural bushland and direct access to the Meroo Creek to enjoy gold prospecting.

#### LAND

- 81.3 hectares or approximately 200 acres
- Loads of wildlife frequent the property
- Meroo River frontage plus two dams
- Popular area for gold prospecting with your own frontage to the Meroo Creek

#### **ORIGINAL STONE COTTAGE**

- Original stone cottage/studio
- Boasting timber floors, a huge stone fireplace & gas hot water system
- Featuring railway sleepers and stain glass windows from a demolished church
- TLC needed on the decking for a huge outdoor entertaining area