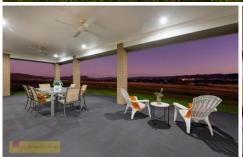

- 32.89 hectares or approximately 81 acres of highly versatile land, suitable for cropping, grazing or whatever the heart desires the perfect small farm
- Land is fenced into 4 main paddocks
- Water is abundant with 3 dams, 135,000L concrete tank, solar pump & bore with 10 meg licence
- Large 20m x 10m 8 bay machinery shed
- Expansive five bedroom home built in 2018 by reputable local builder Scott Hawkins Homes
- Impressive double doors lead to generous master suite with spacious walk in robe & huge ensuite complete with double vanity, shower & full sized bath
- Additional bedrooms all well sized with built in robes plus purpose built office with built in cabinetry
- Large light filled open plan kitchen/living space with wood fire and stunning rural views
- Ably-equipped for family life & entertaining, the contemporary kitchen features stone benchtops, 900mm