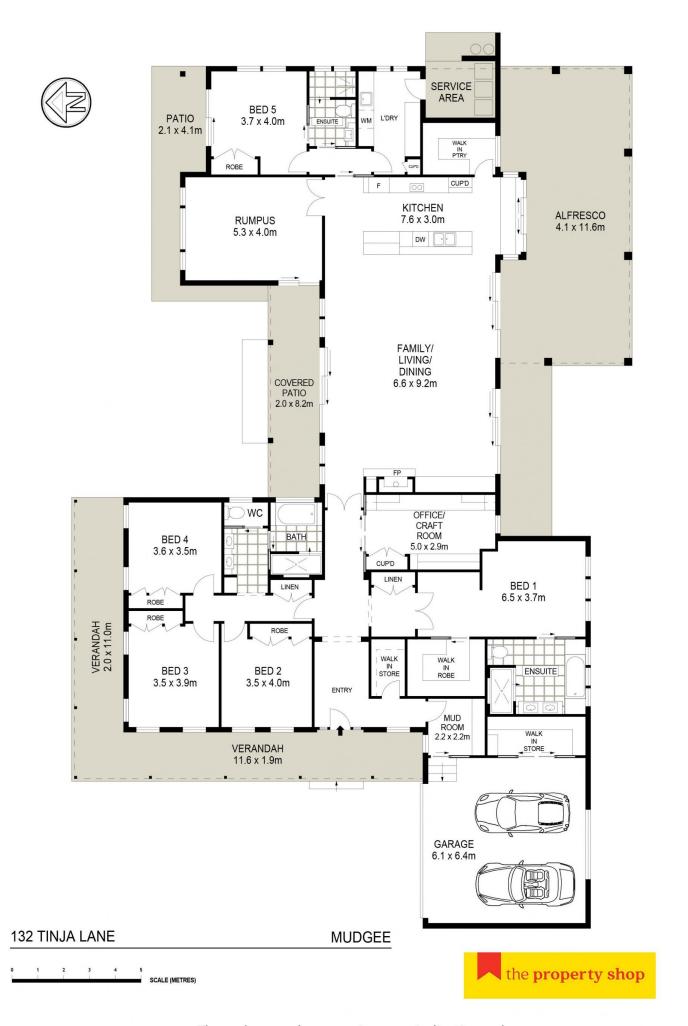

## 132 Tinja Lane Mudgee NSW

Delivering spectacular open-plan living that presents dramatic views of the district, this expansive family home set on 32.89ha (or approximately 81 acres) of land on the edge of Mudgee is both impressive and versatile.

- 32.89 hectares or approximately 81 acres of highly versatile land, suitable for cropping, grazing or whatever the heart desires the perfect small farm
- Land is fenced into 4 main paddocks
- Water is abundant with 3 dams, 135,000L concrete tank, solar pump & bore with 10 meg licence
- Large 20m x 10m 8 bay machinery shed
- Expansive five bedroom home built in 2018 by reputable local builder Scott Hawkins Homes
- Impressive double doors lead to generous master suite with spacious walk in robe & huge ensuite complete with double vanity, shower & full sized bath
- Additional bedrooms all well sized with built in robes plus purpose built office with built in cabinetry
- Large light filled open plan kitchen/living space with wood fire and stunning rural views
- Ably-equipped for family life & entertaining, the contemporary kitchen features stone benchtops, 900mm