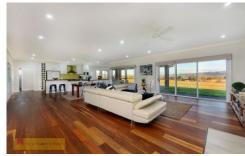

- 32.89 hectares or approximately 81 acres of highly versatile land, suitable for cropping, grazing or whatever the heart desires the perfect small farm
- Land is fenced into 4 main paddocks
- Water is abundant with 3 dams, 135,000L concrete tank, solar pump & bore with 10 meg licence
- Large 20m x 10m 8 bay machinery shed
- Expansive five bedroom home built in 2018 by reputable local builder Scott Hawkins Homes
- Impressive double doors lead to generous master suite with spacious walk in robe & huge ensuite complete with double vanity, shower & full sized bath
- Additional bedrooms all well sized with built in robes plus purpose built office with built in cabinetry
- Large light filled open plan kitchen/living space with wood fire and stunning rural views
- Ably-equipped for family life & entertaining, the contemporary kitchen features stone benchtops, 900mm