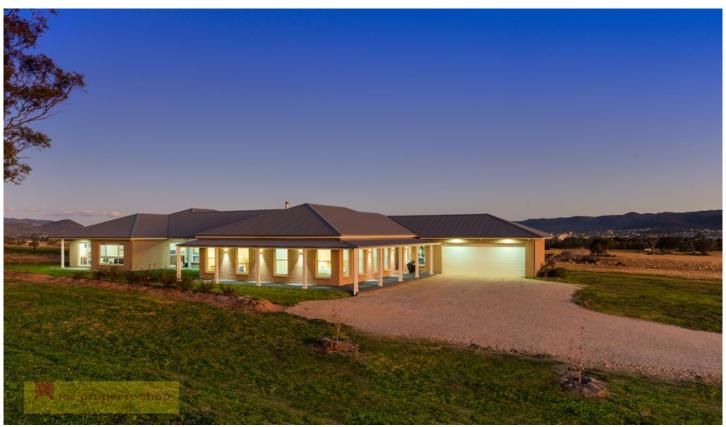

## 132 Tinja Lane Mudgee NSW

Delivering spectacular open-plan living that presents dramatic views of the district, this expansive family home set on 32.89ha (or approximately 81 acres) of land on the edge of Mudgee is both impressive and versatile.

- 32.89 hectares or approximately 81 acres of highly versatile land, suitable for cropping, grazing or whatever the heart desires the perfect small farm
- Land is fenced into 4 main paddocks
- Water is abundant with 3 dams, 135,000L concrete tank, solar pump & bore with 10 meg licence
- Large 20m x 10m 8 bay machinery shed
- Expansive five bedroom home built in 2018 by reputable local builder Scott Hawkins Homes
- Impressive double doors lead to generous master suite with spacious walk in robe & huge ensuite complete with double vanity, shower & full sized bath
- Additional bedrooms all well sized with built in robes plus purpose built office with built in cabinetry
- Large light filled open plan kitchen/living space with wood fire and stunning rural views
- Ably-equipped for family life & entertaining, the contemporary kitchen features stone benchtops, 900mm